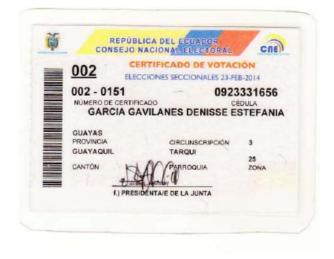

#### 2. DATOS DEL NOMBRAMIENTO:

| NOMBRE DE LA COMPAÑÍA:    | EXPORTADORA LANGOSMAR S.A.         |  |
|---------------------------|------------------------------------|--|
| NOMBRES DEL ADMINISTRADOR | GARCIA GAVILANES DENISSE ESTEFANIA |  |
| IDENTIFICACIÓN            | 0923331656                         |  |
| CARGO:                    | PRESIDENTE EJECUTIVO               |  |
| PERIODO(Años):            | 2                                  |  |

Ab. Denisse García Gavilanes

PMODE Valecto Dovelose

C.C.: 0923331656

Con HUSTE