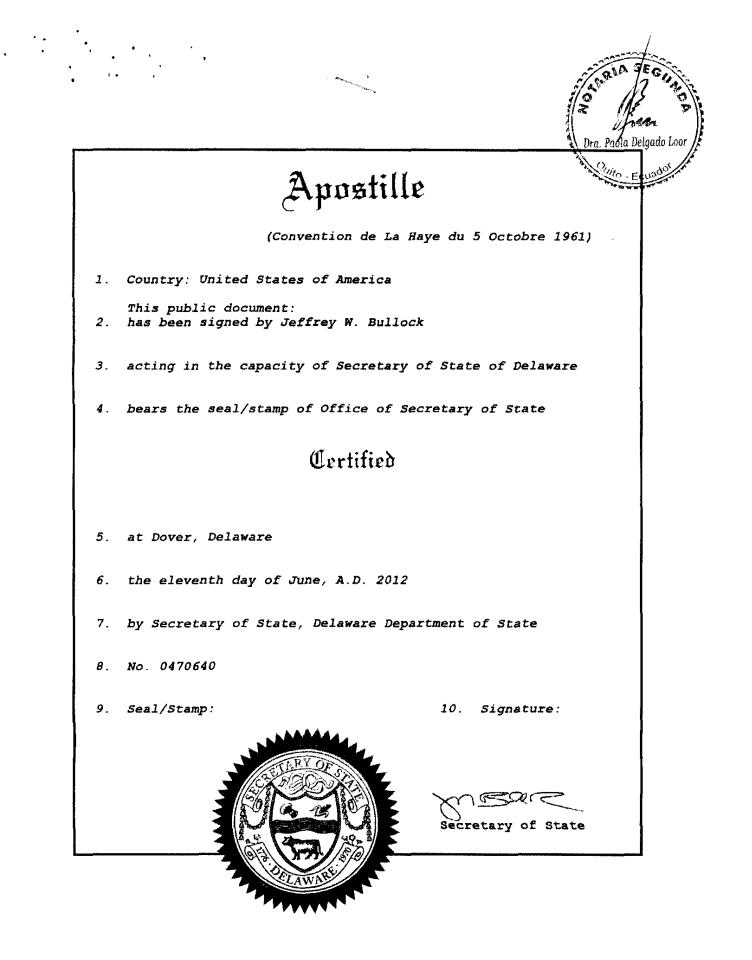

PAGE 1

The First State

I, JEFFREY W. BULLOCK, SECRETARY OF STATE OF THE STATE OF DELAWARE, DO HEREBY CERTIFY "MARDIC INVESTMENTS LLC" IS DULY FORMED UNDER THE LAWS OF THE STATE OF DELAWARE AND IS IN GOOD STANDING AND HAS A LEGAL EXISTENCE SO FAR AS THE RECORDS OF THIS OFFICE SHOW, AS OF THE ELEVENTH DAY OF JUNE, A.D. 2012.

AND I DO HEREBY FURTHER CERTIFY THAT THE ANNUAL TAXES HAVE NOT BEEN ASSESSED TO DATE.

AND I DO HEREBY FURTHER CERTIFY THAT THE AFORESAID LIMITED LIABILITY COMPANY IS DULY FORMED UNDER THE LAWS OF THE STATE OF DELAWARE AND IS IN GOOD STANDING AND HAS A LEGAL EXISTENCE NOT HAVING BEEN CANCELLED OR DISSOLVED SO FAR AS THE RECORDS OF THIS OFFICE SHOW AND IS DULY AUTHORIZED TO TRANSACT BUSINESS.

AND I DO HEREBY FURTHER CERTIFY THAT THE SAID "MARDIC INVESTMENTS LLC" WAS FORMED ON THE TWENTY-SEVENTH DAY OF MARCH, A.D. 2012.