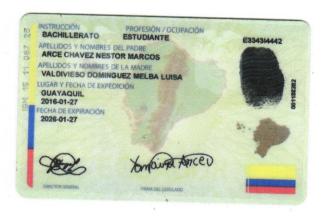

Señora.
Danny Gisella Laz Barcia.
GERENTE GENERAL DE LA "COMPAÑÍA DE TRANSPORTE
GENERAL ELOY ALFARO S.A."
Ciudad

De mis consideraciones:

Por medio de la presente comunico a usted, que he procedido a vender 01 acción, de mi paquete accionario que tengo en la Compañía de Transporte General Eloy Alfaro, del valor de \$ 1,00 (un dólar) cada una, a favor de la señora, YOMAIRA MELBA ARCE VALDIVIESO con cedula No. 092238462-3, el cesionario de nacionalidad ecuatoriana.

Atentamente,

Oisella LOZB DANNY GISELLA LAZ BARCIA C.I. 131053128-8

CEDENTE

YOMAIRA MELBA ARCE VALDIVIESO

C.I. 092238462-3 SECIONARIA