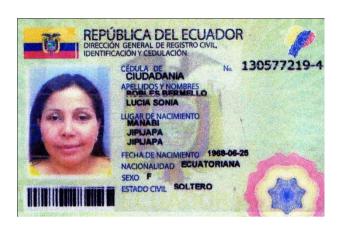

| CEDENTE                  | CEDULA      | CESIONARIO                    | CEDULA      | ACCIONES<br>QUE CEDE |
|--------------------------|-------------|-------------------------------|-------------|----------------------|
| DANNY GISELLA LAZ BARCIA | 131053128-8 | LUCIA SONIA ROBLES BERMELLO   | 130577219-4 | 01                   |
| DANNY GISELLA LAZ BARCIA | 131053128-8 | YOMAIRA MELBA ARCE VALDIVIESO | 092238462-3 | 01                   |

Señora.
Danny Gisella Laz Barcia.

GERENTE GENERAL DE LA "COMPAÑÍA DE TRANSPORTE
GENERAL ELOY ALFARO S.A."

Ciudad

De mis consideraciones:

Por medio de la presente comunico a usted, que he procedido a vender 01 acción, de mi paquete accionario que tengo en la Compañía de Transporte General Eloy Alfaro, del valor de \$ 1,00 (un dólar) cada una, a favor de la señora, LUCIA SONIA ROBLES BERMELLO con cedula No. 130577219-4, el cesionario de nacionalidad ecuatoriana.

Se aclara que la transferencia se la hace con todos los derechos de uso, goce y usufructo; siendo de responsabilidad de los cedentes cualquier vicio de evicción o redhibitorio.

En consecuencia sírvase inscribir la transferencia en el libro de acciones y accionistas.

Atentamente,

Gisella Laz B

DANNY GISELLA LAZ BARCIA C.I. 131053128-8

CEDENTE

LUCIA SONIA ROBLES BERMELLO

C.I.130577219-4, SECIONARIA