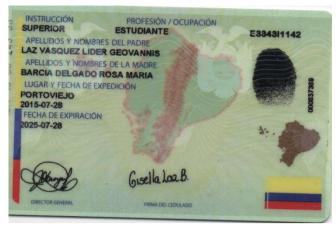

| CEDENTE                  | CEDULA      | CESIONARIO                    | CEDULA      | ACCIONES<br>QUE CEDE |
|--------------------------|-------------|-------------------------------|-------------|----------------------|
| DANNY GISELLA LAZ BARCIA | 131053128-8 | LUCIA SONIA ROBLES BERMELLO   | 130577219-4 | 01                   |
| DANNY GISELLA LAZ BARCIA | 131053128-8 | YOMAIRA MELBA ARCE VALDIVIESO | 092238462-3 | 01                   |

Atentamente,

Gisella Laz B

DANNY GISELLA LAZ BARCIA C.I. 131053128-8

CEDENTE

LUCIA SONIA ROBLES BERMELLO

C.I.130577219-4, SECIONARIA

Atentamente,

Oisella LOZB DANNY GISELLA LAZ BARCIA C.I. 131053128-8

CEDENTE

YOMAIRA MELBA ARCE VALDIVIESO

C.I. 092238462-3 SECIONARIA