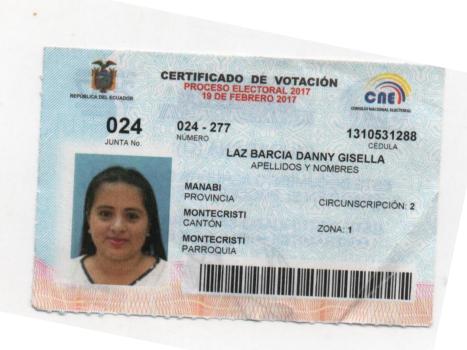

| CEDENTE                  | CEDULA      | CESIONARIO                    | CEDULA      | ACCIONES<br>QUE CEDE |
|--------------------------|-------------|-------------------------------|-------------|----------------------|
| DANNY GISELLA LAZ BARCIA | 131053128-8 | LUCIA SONIA ROBLES BERMELLO   | 130577219-4 | 01                   |
| DANNY GISELLA LAZ BARCIA | 131053128-8 | YOMAIRA MELBA ARCE VALDIVIESO | 092238462-3 | 01                   |

Atentamente,

Gisella Laz B

DANNY GISELLA LAZ BARCIA C.I. 131053128-8

CEDENTE

LUCIA SONIA ROBLES BERMELLO

C.I.130577219-4, SECIONARIA

Atentamente,

Oisella LOZB DANNY GISELLA LAZ BARCIA C.I. 131053128-8

CEDENTE

YOMAIRA MELBA ARCE VALDIVIESO

C.I. 092238462-3 SECIONARIA