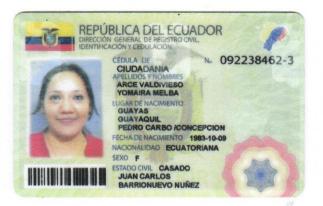

| CEDENTE                  | CEDULA      | CESIONARIO                    | CEDULA      | ACCIONES<br>QUE CEDE |
|--------------------------|-------------|-------------------------------|-------------|----------------------|
| DANNY GISELLA LAZ BARCIA | 131053128-8 | LUCIA SONIA ROBLES BERMELLO   | 130577219-4 | 01                   |
| DANNY GISELLA LAZ BARCIA | 131053128-8 | YOMAIRA MELBA ARCE VALDIVIESO | 092238462-3 | 01                   |

Señora.
Danny Gisella Laz Barcia.
GERENTE GENERAL DE LA "COMPAÑÍA DE TRANSPORTE
GENERAL ELOY ALFARO S.A."
Ciudad

De mis consideraciones:

Por medio de la presente comunico a usted, que he procedido a vender 01 acción, de mi paquete accionario que tengo en la Compañía de Transporte General Eloy Alfaro, del valor de \$ 1,00 (un dólar) cada una, a favor de la señora, YOMAIRA MELBA ARCE VALDIVIESO con cedula No. 092238462-3, el cesionario de nacionalidad ecuatoriana.

Atentamente,

Oisella LOZB DANNY GISELLA LAZ BARCIA C.I. 131053128-8

CEDENTE

YOMAIRA MELBA ARCE VALDIVIESO

C.I. 092238462-3 SECIONARIA