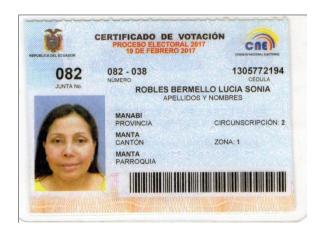

| CEDENTE                  | CEDULA      | CESIONARIO                    | CEDULA      | ACCIONES<br>QUE CEDE |
|--------------------------|-------------|-------------------------------|-------------|----------------------|
| DANNY GISELLA LAZ BARCIA | 131053128-8 | LUCIA SONIA ROBLES BERMELLO   | 130577219-4 | 01                   |
| DANNY GISELLA LAZ BARCIA | 131053128-8 | YOMAIRA MELBA ARCE VALDIVIESO | 092238462-3 | 01                   |

Señora.
Danny Gisella Laz Barcia.

GERENTE GENERAL DE LA "COMPAÑÍA DE TRANSPORTE
GENERAL ELOY ALFARO S.A."

Ciudad

De mis consideraciones:

Por medio de la presente comunico a usted, que he procedido a vender 01 acción, de mi paquete accionario que tengo en la Compañía de Transporte General Eloy Alfaro, del valor de \$ 1,00 (un dólar) cada una, a favor de la señora, LUCIA SONIA ROBLES BERMELLO con cedula No. 130577219-4, el cesionario de nacionalidad ecuatoriana.

Atentamente,

Gisella Laz B

DANNY GISELLA LAZ BARCIA C.I. 131053128-8

CEDENTE

LUCIA SONIA ROBLES BERMELLO

C.I.130577219-4, SECIONARIA