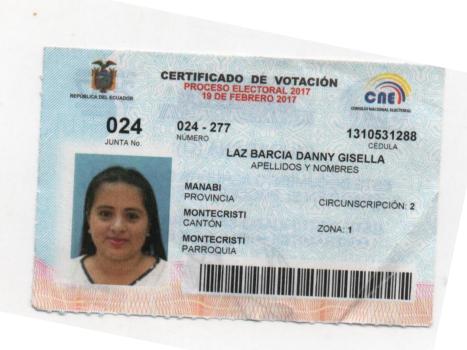

| CEDENTE                  | CEDULA      | CESIONARIO                    | CEDULA      | ACCIONES<br>QUE CEDE |
|--------------------------|-------------|-------------------------------|-------------|----------------------|
| DANNY GISELLA LAZ BARCIA | 131053128-8 | LUCIA SONIA ROBLES BERMELLO   | 130577219-4 | 01                   |
| DANNY GISELLA LAZ BARCIA | 131053128-8 | YOMAIRA MELBA ARCE VALDIVIESO | 092238462-3 | 01                   |

Señora.
Danny Gisella Laz Barcia.
GERENTE GENERAL DE LA "COMPAÑÍA DE TRANSPORTE
GENERAL ELOY ALFARO S.A."
Ciudad

De mis consideraciones:

Por medio de la presente comunico a usted, que he procedido a vender 01 acción, de mi paquete accionario que tengo en la Compañía de Transporte General Eloy Alfaro, del valor de \$ 1,00 (un dólar) cada una, a favor de la señora, YOMAIRA MELBA ARCE VALDIVIESO con cedula No. 092238462-3, el cesionario de nacionalidad ecuatoriana.

Atentamente,

Oisella LOZB DANNY GISELLA LAZ BARCIA C.I. 131053128-8

CEDENTE

YOMAIRA MELBA ARCE VALDIVIESO

C.I. 092238462-3 SECIONARIA