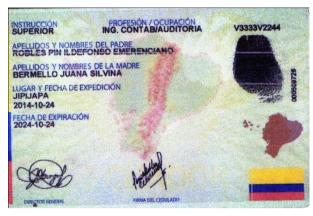

| CEDENTE                  | CEDULA      | CESIONARIO                    | CEDULA      | ACCIONES<br>QUE CEDE |
|--------------------------|-------------|-------------------------------|-------------|----------------------|
| DANNY GISELLA LAZ BARCIA | 131053128-8 | LUCIA SONIA ROBLES BERMELLO   | 130577219-4 | 01                   |
| DANNY GISELLA LAZ BARCIA | 131053128-8 | YOMAIRA MELBA ARCE VALDIVIESO | 092238462-3 | 01                   |

Señora.
Danny Gisella Laz Barcia.
GERENTE GENERAL DE LA "COMPAÑÍA DE TRANSPORTE
GENERAL ELOY ALFARO S.A."
Ciudad

De mis consideraciones:

Por medio de la presente comunico a usted, que he procedido a vender 01 acción, de mi paquete accionario que tengo en la Compañía de Transporte General Eloy Alfaro, del valor de \$ 1,00 (un dólar) cada una, a favor de la señora, YOMAIRA MELBA ARCE VALDIVIESO con cedula No. 092238462-3, el cesionario de nacionalidad ecuatoriana.

Se aclara que la transferencia se la hace con todos los derechos de uso, goce y usufructo; siendo de responsabilidad de los cedentes cualquier vicio de evicción o redhibitorio.

En consecuencia sírvase inscribir la transferencia en el libro de acciones y accionistas.

Atentamente,

Oisella LOZB DANNY GISELLA LAZ BARCIA C.I. 131053128-8

CEDENTE

YOMAIRA MELBA ARCE VALDIVIESO

C.I. 092238462-3 SECIONARIA