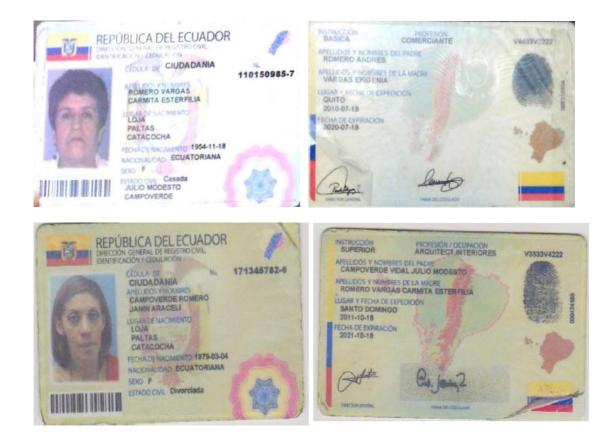

CESIONARIO

Sr (a). CALMITA ROMENO C.C o Pasaporte: 101109157

SANTO DOMINGO: Matriz: Av. Quevedo Km. 3 (frente a Neoauto) Telfa: 3707-899 / 3712-441 / 9999 666 711 SUCURSAL: Av. de Los Colonos By Pass Chone - Quinindé diagonal al Portón CCP - Telfs. 0998 462 335 / 3753 646

## ACTA DE LA JUNTA GENERAL EXTRAORDINARIA UNIVERSAL DE ACCIONISTAS DE LA COMPAÑÍA "COMERCIAL ARWALIC SOCIEDAD ANONIMA CELEBRADA EL 11 DE JULIO DEL 2016."

En la ciudad de Santo Domingo de los Tsachilas, hoy día lunes 11 de julio del dos mil dieciséis, a las nueve horas con treinta minutos, en las oficinas de la compañía ARWALIC Sociedad Anónima, ubicada en la vía Quevedo km 3 de esta ciudad, con la presencia del señor Julio Modesto Campoverde Vidal por sus propios derechos, con cuatrocientos votos que representa el cincuenta por ciento del capital social pagado, y el Sr. Waldemar Marlon Campoverde Romero con doscientos votos que representa el veinte y cinco por ciento del capital social pagado, la Arq. Janin Araceli Campoverde Romero con doscientos votos que representan veinte y cinco por ciento del capital social pagado, equivalentes a ochocientos dólares y ochocientas acciones de un dólar cada uno, se constituye de conformidad según artículo 238 de la Ley de Compañías, en la Junta General Extraordinaria Universal de Accionistas de la Compañía ARWALIC S.A., bajo la presencia de la Sra. Carmita Esterfilia Romero Vargas en su calidad de Presidente de la misma y actuando como secretario AD-Hoc, el Sr. Julio Modesto Campoverde Vidal Gerente General de la Compañía. Los concurrentes unánimemente acuerdan constituirse en sesión de Junta General Extraordinaria y Universal de Accionistas, para tratar el siguiente punto del orden del día:

PRESIDENTE AD-HOC DE JUNTA

Si Waldemar Marlon Campoverde Romero

C

Sr. Julio Modesto Campoverde Vidal SECRETARIA AD-HOC DE JUNTA

Arq. Janin Campoverde Romero ACCIONISTA

BANTO DOMINGO: atru: Az. Ousvado Km. 3 (franta a Neoauto) Taña: 1707 439 / 3712 441 / 0998 668 711