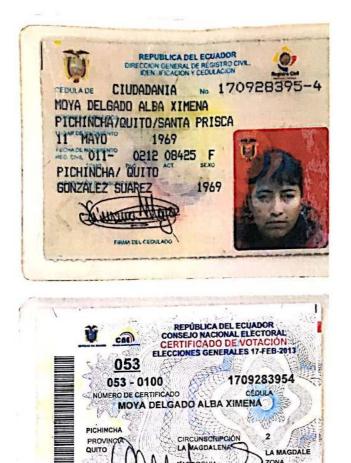

| CEDENTE                                                  | CESIONARIO                              |
|----------------------------------------------------------|-----------------------------------------|
| Accionista: Moya Delgado Alba Ximena                     | Nombres y Apellidos: Coro Paillacho     |
| C.I.1709283954                                           | Carlos David                            |
| Nacionalidad: Ecuatoriana.                               | C.I.1715357768                          |
| Cónyuge: Calupiña Garzón Adolfo Lenin                    | Nacionalidad: Ecuatoriana.              |
| C.I.1710362912                                           | Recibe a satisfacción: una acción       |
| Nacionalidad: Ecuatoriana.                               | Valor: Total \$01.00 a razón de \$1, oo |
| Cede: 1 acción                                           | cada acción.                            |
| Valor: Total \$ 01.00 a razón de \$1, oo cada<br>acción. |                                         |

Atentamente.

CEDENTE.

Divis-

Moya Delgado Alba Ximena

C.I. 1709283954

Calupiña Garzón Adolfo Lenin

C.I.1710362912

CESIONARIO