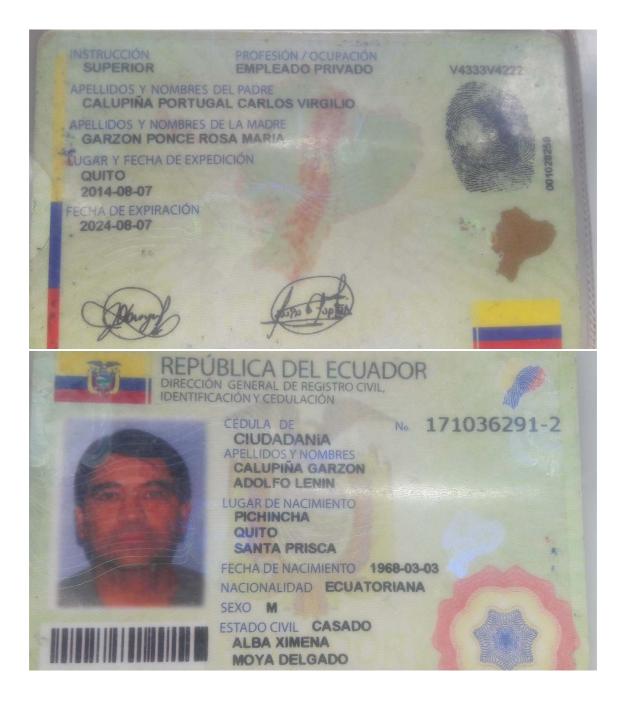

| CEDENTE                                                  | CESIONARIO                              |
|----------------------------------------------------------|-----------------------------------------|
| Accionista: Moya Delgado Alba Ximena                     | Nombres y Apellidos: Coro Paillacho     |
| C.I.1709283954                                           | Carlos David                            |
| Nacionalidad: Ecuatoriana.                               | C.I.1715357768                          |
| Cónyuge: Calupiña Garzón Adolfo Lenin                    | Nacionalidad: Ecuatoriana.              |
| C.I.1710362912                                           | Recibe a satisfacción: una acción       |
| Nacionalidad: Ecuatoriana.                               | Valor: Total \$01.00 a razón de \$1, oo |
| Cede: 1 acción                                           | cada acción.                            |
| Valor: Total \$ 01.00 a razón de \$1, oo cada<br>acción. |                                         |

Atentamente.

CEDENTE.

Divis-

Moya Delgado Alba Ximena

C.I. 1709283954

Calupiña Garzón Adolfo Lenin

C.I.1710362912

CESIONARIO

Coro Paillacho Carlos David

C.I.1715357768

CANT

ECUATORIANA\*\*\*\*\* V1333V1111 ADOLFO LENIN CALUPINA GARZON CASADO EMPLEADO SUPERIOR PROF OCUP GONZALO EDUARDO MOYA ALBA' LUCIA" DELGADO QUITU 07/12/2009 0771272021 REN 1993850 PULGAR DERECHO