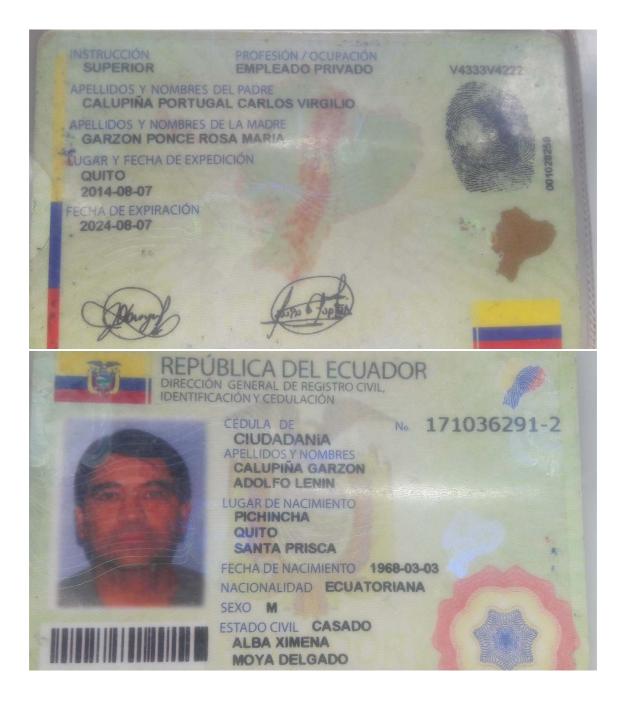

| CEDENTE                                                  | CESIONARIO                              |
|----------------------------------------------------------|-----------------------------------------|
| Accionista: Moya Delgado Alba Ximena                     | Nombres y Apellidos: Coro Paillacho     |
| C.I.1709283954                                           | Carlos David                            |
| Nacionalidad: Ecuatoriana.                               | C.I.1715357768                          |
| Cónyuge: Calupiña Garzón Adolfo Lenin                    | Nacionalidad: Ecuatoriana.              |
| C.I.1710362912                                           | Recibe a satisfacción: una acción       |
| Nacionalidad: Ecuatoriana.                               | Valor: Total \$01.00 a razón de \$1, oo |
| Cede: 1 acción                                           | cada acción.                            |
| Valor: Total \$ 01.00 a razón de \$1, oo cada<br>acción. |                                         |