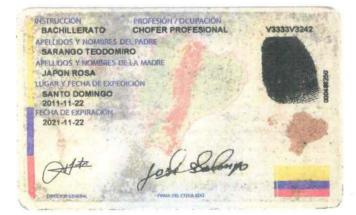

Santo Domingo, 18 de agosto del 2020

Sr. Isidro Vargas Vargas. GERENTE GENERAL DE LA COMPAÑÍA CONTRATAX S.A. Presente.

De mis consideraciones

Yo, SARANGO JAPÓN JOSÉ NICANOR, portador de la cédula de ciudadanía 080049571-5 Accionista de la Compañía de Transportes en Taxis "Contratax" S.A., que usted dignamente dirige.