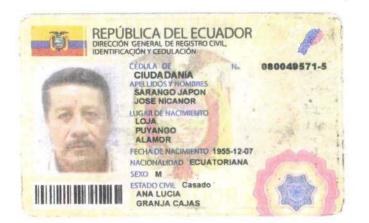

Santo Domingo, 18 de agosto del 2020

Sr. Isidro Vargas Vargas. GERENTE GENERAL DE LA COMPAÑÍA CONTRATAX S.A. Presente.

De mis consideraciones

Yo, SARANGO JAPÓN JOSÉ NICANOR, portador de la cédula de ciudadanía 080049571-5 Accionista de la Compañía de Transportes en Taxis "Contratax" S.A., que usted dignamente dirige.

Por lo tanto el dueño de las acciones y cesionario sería el señor antes mencionado.

Por la atención que se digne dar al presente documento, anticipo mis agradecimientos.

Atentamente,

Sr. Sarango Japón José Nicanor C.I. # 080049571-5 CEDENTE