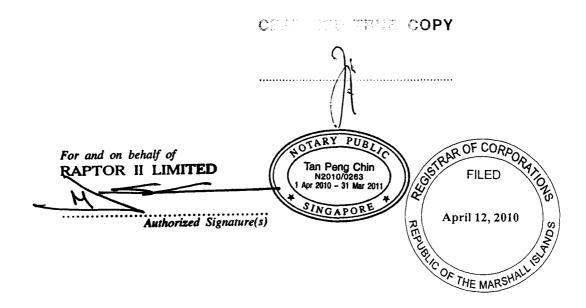

# **NOTARIAL CERTIFICATE**

## TO ALL TO WHOM THESE PRESENT SHALL COME

I, TAN PENG CHIN, Notary Public, duly authorised admitted and practising in the Republic of Singapore DO HEREBY CERTIFY that the attached copies of the Incorporation documents of Raptor II Limited are true copies of the original.

IN TESTIMONY whereof I have hereunto subscribed my name and affixed my Seal of Office at Singapore this 19<sup>th</sup> day of April 2010.

TAN PENG CHIN NOTARY PUBLIC SINGAPORE

WITNESS my hand and the official seal of the

Deputy Registrar

Registry on April 12, 2010.

CE

For and on behalf of RAPTOR II LIMITED

Authorized Signature(s)

೦PY

Reg. No. 40587