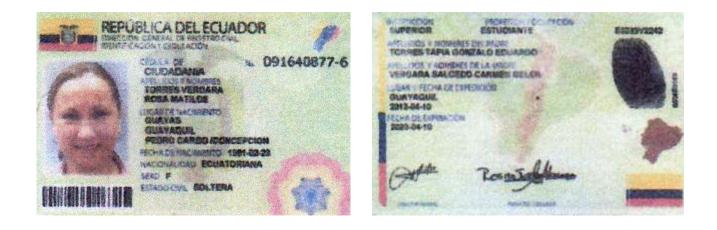

la señora, CARMEN BELEN VERGARA SALCEDO, portador de la cedula de ciudadanía N.-0905341814 de nacionalidad ecuatoriana, transfiere 3 acciones ordinarias y nominativas de \$1,00 dólar de los Estados Unidos de América a favor de ROSA MATILDE TORRES VERGARA con cedula de ciudadanía 0916408776 de nacionalidad ecuatoriana.

CARMEN BELEN VERGARA SALCEDO

CEDENTE

C.C. 0905341814

ROSA MAILDE TORRES VERGARA

CESIONARIA

C.C. 0916408776

| INSTRUCCIÓN                                                                                            | PROFESIÓN                                                        | V4343V2242                      |
|--------------------------------------------------------------------------------------------------------|------------------------------------------------------------------|---------------------------------|
| APELLIDOS Y NOMBRES DEL PAL                                                                            | SECRETARIA                                                       | distance sile                   |
| VERGARA IBARRA JORGE                                                                                   | SEGUNDO                                                          |                                 |
| SALCEDO MACIAS ARGENT                                                                                  | INA VIRGINIA                                                     |                                 |
| GUAYAQUIL                                                                                              | _                                                                | - Carlos Carlos                 |
| 2013-11-22<br>FECHA DE EXPIRACIÓN                                                                      | (ADDan)                                                          | Aling Duning                    |
| 2025-11-22<br>CORP. REG. CIVIL DE GUAYAQUIL                                                            | FIRMA DEL DIRECTOR<br>GENERAL                                    | FIRMA DEL GOBIERNO<br>SECCIONAL |
| IDECU09053                                                                                             | 41814<<<<<                                                       |                                 |
| 540925F251                                                                                             | 22ECU<<<<                                                        | eccentre                        |
| VERGARA <sal< td=""><td>CEDO&lt;<carme< td=""><td>N<belen<< td=""></belen<<></td></carme<></td></sal<> | CEDO< <carme< td=""><td>N<belen<< td=""></belen<<></td></carme<> | N <belen<< td=""></belen<<>     |