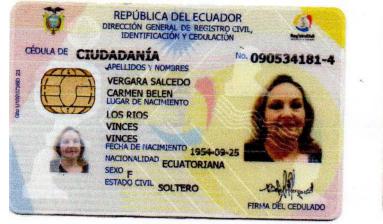

la señora, CARMEN BELEN VERGARA SALCEDO, portador de la cedula de ciudadanía N.-0905341814 de nacionalidad ecuatoriana, transfiere 3 acciones ordinarias y nominativas de \$1,00 dólar de los Estados Unidos de América a favor de ROSA MATILDE TORRES VERGARA con cedula de ciudadanía 0916408776 de nacionalidad ecuatoriana.

CARMEN BELEN VERGARA SALCEDO

CEDENTE

C.C. 0905341814

ROSA MAILDE TORRES VERGARA

CESIONARIA

C.C. 0916408776

| INSTRUCCIÓN                                                                                            | PROFESIÓN                                                        | V4343V2242                      |
|--------------------------------------------------------------------------------------------------------|------------------------------------------------------------------|---------------------------------|
| APELLIDOS Y NOMBRES DEL PAL                                                                            | SECRETARIA                                                       | distance sile                   |
| VERGARA IBARRA JORGE                                                                                   | SEGUNDO                                                          |                                 |
| SALCEDO MACIAS ARGENT                                                                                  | INA VIRGINIA                                                     |                                 |
| GUAYAQUIL                                                                                              | _                                                                | - Carlos Carlos                 |
| 2013-11-22<br>FECHA DE EXPIRACIÓN                                                                      | (ADDan)                                                          | Aling Duning                    |
| 2025-11-22<br>CORP. REG. CIVIL DE GUAYAQUIL                                                            | FIRMA DEL DIRECTOR<br>GENERAL                                    | FIRMA DEL GOBIERNO<br>SECCIONAL |
| IDECU09053                                                                                             | 41814<<<<<                                                       |                                 |
| 540925F251                                                                                             | 22ECU<<<<                                                        | eccentre                        |
| VERGARA <sal< td=""><td>CEDO&lt;<carme< td=""><td>N<belen<< td=""></belen<<></td></carme<></td></sal<> | CEDO< <carme< td=""><td>N<belen<< td=""></belen<<></td></carme<> | N <belen<< td=""></belen<<>     |