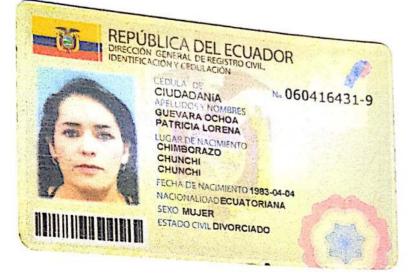

## GABRIELA PATRICIA DUQUE PLAZARTE

De mis consideraciones:

Me dirijo a usted de la manera más comedida Sra. Gerente General de la Compañía de Transporte de Carga pesada "ROUTECERO" S.A. con número de ruc 1792934001001 para solicitar la transferencia de una acción de la Sra. Patricia Lorena Guevara Ochoa con número de cédula 0604164319.

Yo, Patricia Lorena Guevara Ochoa con numero de cedula 0604164319 de estado civil divorciada, cedo 1 acción valorizada en un dólar Americano al Sr. WILSON NERIZ FONSECA LUCERO con numero de cédula 1709179392.