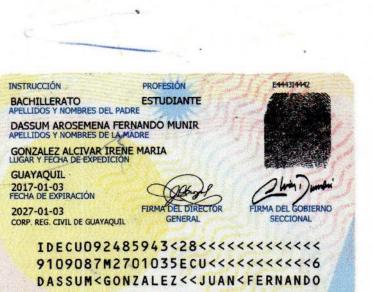

JUAN FERNANDO DASSUM GONZALEZ, de nacionalidad Ecuatoriana.

Mucho agradeceré a usted se sirva registrar estas transferencias en el Libro de Acciones y Accionistas de la Compañía **FRAPPORE S.A.** 

Atentamente,

Por la Compañía FRAPPORE S.A.

MARLON ANDRES FAJARDO LASCANO

GONZALEZ CEDENTE

C.C. 095171063-1

JUAN FERNANDO DASSUN

CESIONARIO C.C. 092485943-2