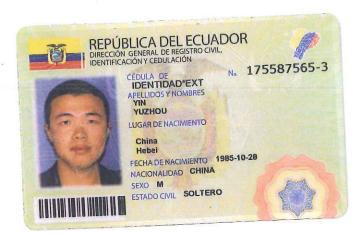

## **ACTA DE TRANFERENCIA DE ACCIONES**

En la ciudad de Quito, hoy día 19 de febrero del 2019, comparece el señor: YIN YUZHOU, de nacionalidad china, estado civil soltero, mayor de edad, inteligente en el idioma español, con cédula de identidad No. 1755875653, quien libre y voluntariamente conviene en transferir sus 112 acciones que tiene en la compañíaENLACE DE SOLUCIONES, PODER, RECURSOS Y ENERGÍA ESPRE S.A., a favor de la señora XUE XIUXIA, según se detalla a continuación.

| NOMBRE CEDENTE | ESTADO<br>CIVIL | No.<br>CEDULA | No.<br>ACCIONES | VALOR<br>TOTAL | PORCENTAJE |
|----------------|-----------------|---------------|-----------------|----------------|------------|
| YIN<br>YUZHOU  | SOLTERO         | 1755875653    | 112             | USD 112        | 14%        |

7月玉洲 YIN YUZHOU

C.I.