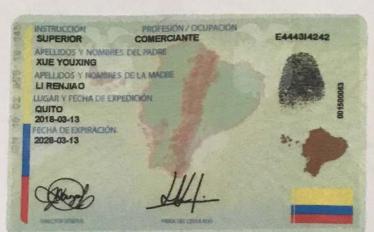

## **ACTA DE TRANSFERENCIA DE ACCIONES**

En la ciudad de Quito, hoy día miércoles 10 de octubre del 2018, comparece el señor: YIN YUZHOU, de nacionalidad china, estado civil soltero, mayor de edad, inteligente en el idioma español, con cédula de identidad No. 1755875653, quien libre y voluntariamente conviene en transferir 400 acciones que tiene en la compañía ENLACE DE SOLUCIONES, PODER, RECURSOS Y ENERGÍA ESPRE S.A., a favor de la señora XUE XIUXIA, y a favor del señor LI JINGYAN 280 acciones de su propiedad de la compañía en mención, según se detalla a continuación.