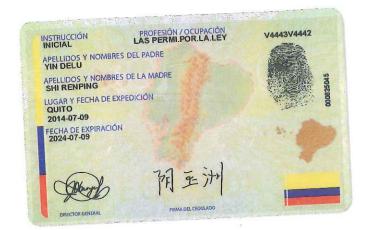

## **ACTA DE TRANSFERENCIA DE ACCIONES**

En la ciudad de Quito, hoy día miércoles 10 de octubre del 2018, comparece el señor: YIN YUZHOU, de nacionalidad china, estado civil soltero, mayor de edad, inteligente en el idioma español, con cédula de identidad No. 1755875653, quien libre y voluntariamente conviene en transferir 400 acciones que tiene en la compañía ENLACE DE SOLUCIONES, PODER, RECURSOS Y ENERGÍA ESPRE S.A., a favor de la señora XUE XIUXIA, y a favor del señor LI JINGYAN 280 acciones de su propiedad de la compañía en mención, según se detalla a continuación.