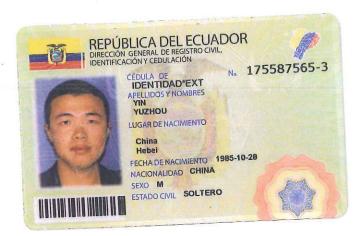

## **ACTA DE TRANSFERENCIA DE ACCIONES**

En la ciudad de Quito, hoy día miércoles 10 de octubre del 2018, comparece el señor: YIN YUZHOU, de nacionalidad china, estado civil soltero, mayor de edad, inteligente en el idioma español, con cédula de identidad No. 1755875653, quien libre y voluntariamente conviene en transferir 400 acciones que tiene en la compañía ENLACE DE SOLUCIONES, PODER, RECURSOS Y ENERGÍA ESPRE S.A., a favor de la señora XUE XIUXIA, y a favor del señor LI JINGYAN 280 acciones de su propiedad de la compañía en mención, según se detalla a continuación.