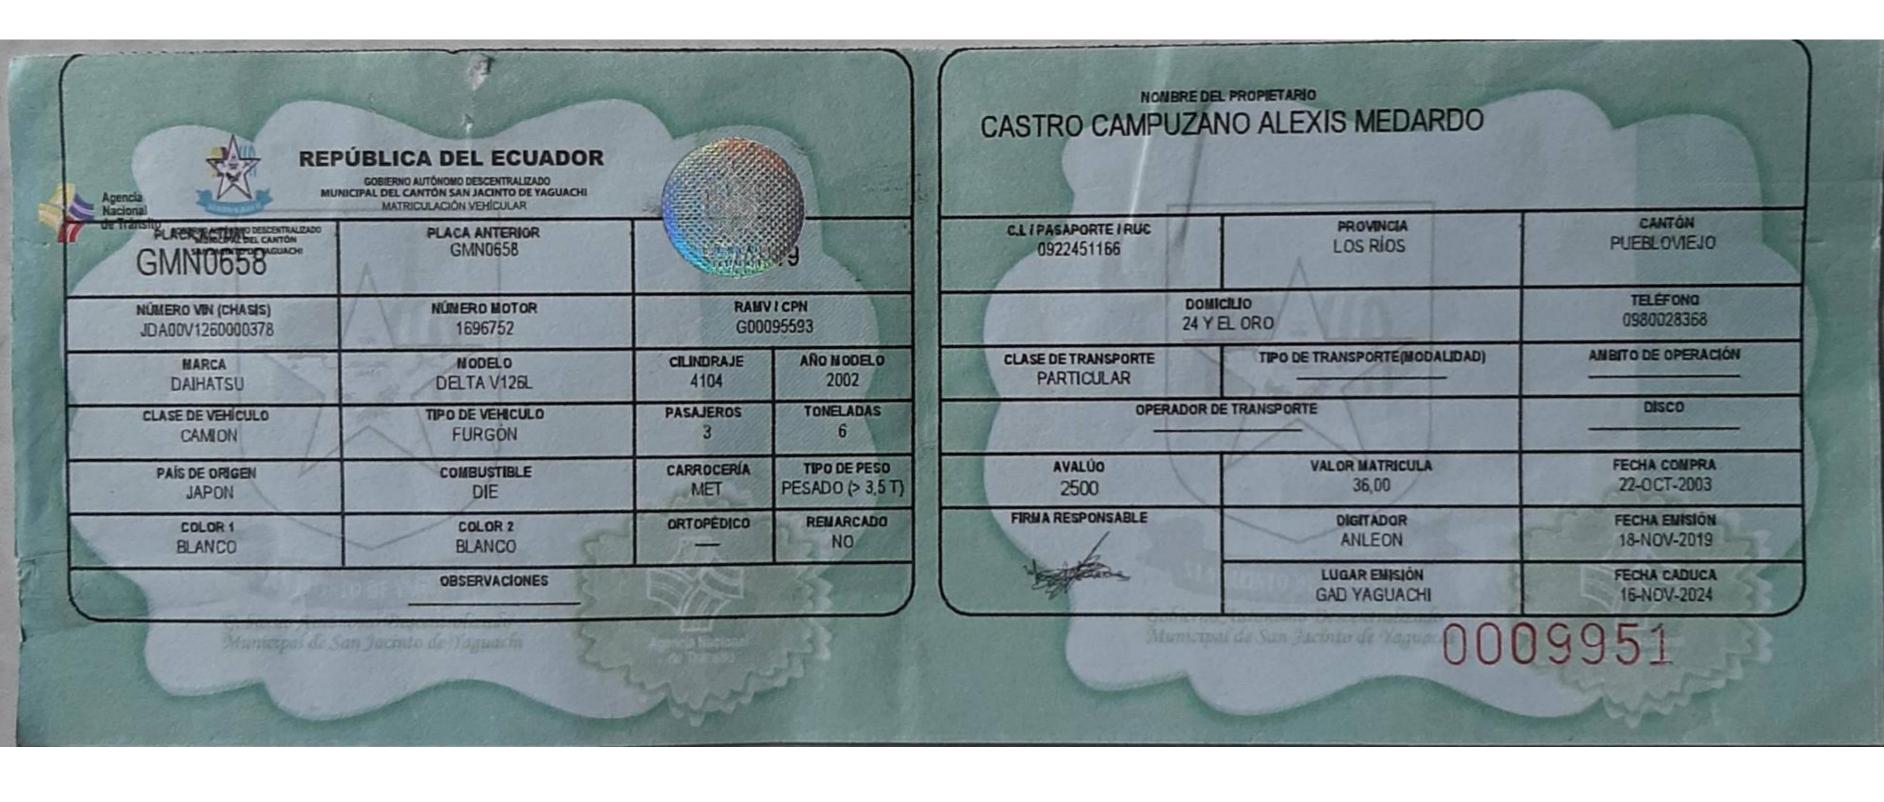

CEDENTE

WILLIAN MEDARDO CASTRO ALVARADO

C.C.N.- 0906455043

cesionario

**ALEXIS MEDARDO CASTRO CAMPUZANO** 

C.C.N.- 0922451166

Identificación: 24573

Cliente:

ALEXIS MEDARDO CASTRO CAMPUZANO

Placa: Marca:

GMN0658

Modelo:

DAIHATSU **DELTA V126L** 

Tipo:

**FURGON** 

Año Fabricación: Año Revisión:

2002 2020

Matricula Hasta:

0024395

No Adhesivo:

Color: Motor:

OF MATRICUL

**BLANCO** 

Chasis:

1696752

Cooperativa:

Combustible:

DIESEL RTV válido hasta: 28/08/2020

JDA00V1260000378

RESULTADO