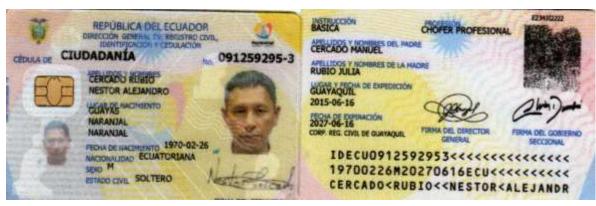

Naranjal, 18 de noviembre del 2016

Señor

Cesar Marcelo Arequipa Toaquiza

GERENTE DE LA COMPAÑÍA DE TRANSPORTES DE TAXIS "RUTAS DE NARANJAL RN S.A"

De mis consideraciones:

Tengo a bien comunicar a usted que yo, señor Cercado Rubio Néstor Alejandro, con cédula de ciudadanía N° 091259295-3, he procedido a ceder 2 acciones ordinarias y normativas de USD\$ 1,00 cada una, valoradas en USD\$ 2,00, que tenía en el capital social de la COMPAÑÍA DE TRANSPORTES DE TAXIS "RUTAS DE NARANJAL RN S.A". A favor del señor Durán Torres Fredi Vicente, con cédula de ciudadanía N° 010295991-3, por lo que en su calidad de cesionario beneficiario acepta incondicionalmente esta transferencia, por lo cual firma conmigo esta comunicación, que detallo a continuación:

Naranjal, 18 de noviembre del 2016

Señor

Cesar Marcelo Arequipa Toaquiza

GERENTE DE LA COMPAÑÍA DE TRANSPORTES DE TAXIS "RUTAS DE NARANJAL RN S.A"

De mis consideraciones:

Tengo a bien comunicar a usted que yo, señor Cercado Rubio Néstor Alejandro, con cédula de ciudadanía N° 091259295-3, he procedido a ceder 2 acciones ordinarias y normativas de USD\$ 1,00 cada una, valoradas en USD\$ 2,00, que tenía en el capital social de la COMPAÑÍA DE TRANSPORTES DE TAXIS "RUTAS DE NARANJAL RN S.A". A favor del señor Ronald Jacinto Gómez Pilco, con cédula de ciudadanía N° 0703638361, por lo que en su calidad de cesionario beneficiario acepta incondicionalmente esta transferencia, por lo cual firma conmigo esta comunicación, que detallo a continuación: