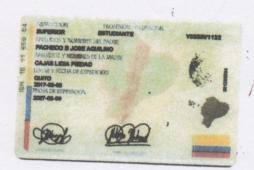

# 12.50 # 12.50 B 45.50

Quito, 21 de mayo de 2018

Señor Moya Díaz Manuel Alejandro REPRESENTANTE LEGAL DE LA COMPAÑÍA DE TRANSPORTE PESADO CIATRANSTORE S.A. Presente.-

De mis consideraciones:

EXP. 703842

Yo, PACHECO CAJAS VILMA MARITZA, con Número de Cédula de Ciudadanía 1204731861, como accionista de la COMPAÑÍA DE TRANSPORTE PESADO CIATRANSTORE S.A. por medio de la presente hago conocer que transfiero CIEN (100) acciones de valor UN DÓLAR DE LOS ESTADOS UNIDOS DE AMÉRICA, USD 1.00 a favor de la señora SISA GIRALDO CLAUDIA MILENA, con Número de Cédula de Ciudadanía 1722331012, con la finalidad de que se registre en el libro de acciones en la SUPERINTENDENCIA DE COMPAÑÍAS.