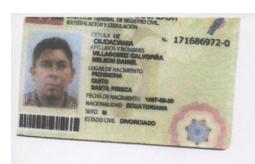

Quito, 21 de mayo de 2018

Señor

Moya Díaz Manuel Alejandro
REPRESENTANTE LEGAL DE LA COMPAÑÍA DE TRANSPORTE PESADO CIATRANSTORE S.A.

Presente.-

De mis consideraciones:

EXP. 703842

Yo, VILLAGOMEZ CALVOPINA NELSON DANIEL, con Número de Cédula de Ciudadanía 1716869720, como accionista de la COMPAÑÍA DE TRANSPORTE PESADO CIATRANSTORE S.A. por medio de la presente hago conocer que transfiero SEISCIENTAS (600) acciones de valor UN DÓLAR DE LOS ESTADOS UNIDOS DE AMÉRICA, USD 1.00 a favor de la señora SISA GIRALDO CLAUDIA MILENA, con Número de Cédula de Ciudadanía 1722331012, con la finalidad de que se registre en el libro de acciones en la SUPERINTENDENCIA DE COMPAÑÍAS.

La inversión es nacional, y firmamos libre y voluntariamente.

Atentamente,

NELSON DANIEL VILLAGOMEZ CALVOPINA

C.C. 1716869720

CEDENTE

SISA GIRALDO CLAUDIA MILENA

C.C. 1722331012

CESIONARIO