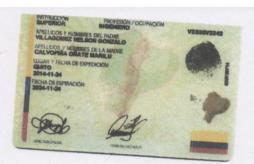

Quito, 21 de mayo de 2018

Señor

Moya Díaz Manuel Alejandro
REPRESENTANTE LEGAL DE LA COMPAÑÍA DE TRANSPORTE PESADO CIATRANSTORE S.A.

Presente.-

De mis consideraciones:

EXP. 703842

Yo, VILLAGOMEZ CALVOPINA NELSON DANIEL, con Número de Cédula de Ciudadanía 1716869720, como accionista de la COMPAÑÍA DE TRANSPORTE PESADO CIATRANSTORE S.A. por medio de la presente hago conocer que transfiero SEISCIENTAS (600) acciones de valor UN DÓLAR DE LOS ESTADOS UNIDOS DE AMÉRICA, USD 1.00 a favor de la señora SISA GIRALDO CLAUDIA MILENA, con Número de Cédula de Ciudadanía 1722331012, con la finalidad de que se registre en el libro de acciones en la SUPERINTENDENCIA DE COMPAÑÍAS.

La inversión es nacional, y firmamos libre y voluntariamente.

Atentamente,

NELSON DANIEL VILLAGOMEZ CALVOPINA

C.C. 1716869720

CEDENTE

SISA GIRALDO CLAUDIA MILENA

C.C. 1722331012

CESIONARIO