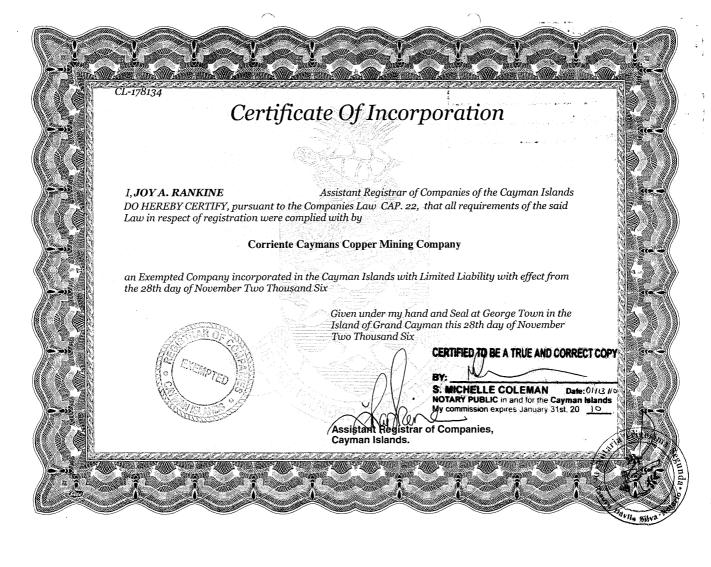

| APOSTILLE Hague Convention of 5 October 1961 / Convention de La Haye du 5 octobre 1961)  1 Country: The Cayman Islands This public document  2. has been signed by S. Michelle (demon) 3. acting in the capacity of Notory Public 4. bears the seal/stamp of Notory Public Caymon Islands CERTIFIED  5. at Grand Cayman 6. the A. M. 2010  7 by K. Secot for Governor of the Cayman Islands  8. No. 367  9. Seal/Stamp  10. Signature                                                                                                                                                                                                                                                                                                                                                                                                                                                                                                                                                                                                                                                                                                                                                                                                                                                                                                                                                                                                                                                                                                                                                                                                                                                                                                                                                                                                                                                                                                                                                                                                                                                                                             | NOTARIA TRIGESIMA SEGUNDA DE QUITO En aplicación a la Ley Notarial DOY FE que la foto copia que antecede es igual al documento arrome tuy presentado en: Q toja (s) util (s)  Quito a, 2 9 ENF. 2010 |
|-----------------------------------------------------------------------------------------------------------------------------------------------------------------------------------------------------------------------------------------------------------------------------------------------------------------------------------------------------------------------------------------------------------------------------------------------------------------------------------------------------------------------------------------------------------------------------------------------------------------------------------------------------------------------------------------------------------------------------------------------------------------------------------------------------------------------------------------------------------------------------------------------------------------------------------------------------------------------------------------------------------------------------------------------------------------------------------------------------------------------------------------------------------------------------------------------------------------------------------------------------------------------------------------------------------------------------------------------------------------------------------------------------------------------------------------------------------------------------------------------------------------------------------------------------------------------------------------------------------------------------------------------------------------------------------------------------------------------------------------------------------------------------------------------------------------------------------------------------------------------------------------------------------------------------------------------------------------------------------------------------------------------------------------------------------------------------------------------------------------------------------|------------------------------------------------------------------------------------------------------------------------------------------------------------------------------------------------------|
| PECO TO SERVO LORGEOT CON PURT A 98 OT CONCE<br>TO SERVE TO CONCERN A SERVE CONCE |                                                                                                                                                                                                      |
|                                                                                                                                                                                                                                                                                                                                                                                                                                                                                                                                                                                                                                                                                                                                                                                                                                                                                                                                                                                                                                                                                                                                                                                                                                                                                                                                                                                                                                                                                                                                                                                                                                                                                                                                                                                                                                                                                                                                                                                                                                                                                                                                   | <del>g</del> er                                                                                                                                                                                      |