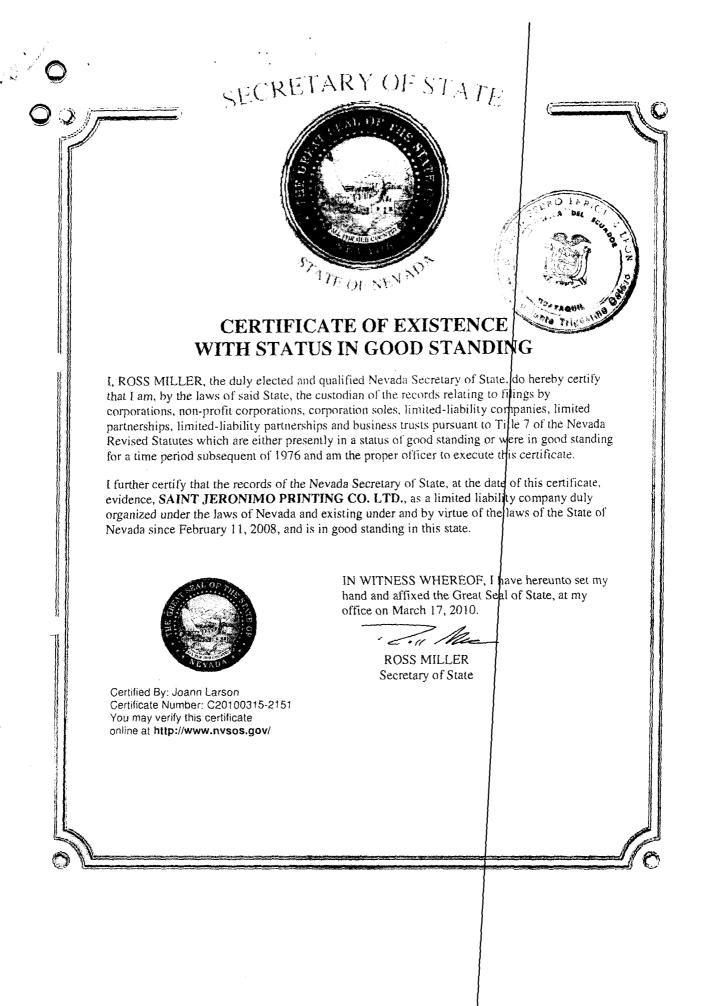

| SECRÉTARY OF STATE<br>SECRÉTARY OF STATE                                                              |
|-------------------------------------------------------------------------------------------------------|
| (Convention de La Haye du 5 octobre 1961)                                                             |
| Country: United States of America                                                                     |
| This public document                                                                                  |
| 2. has been signed by JOANN LARSON                                                                    |
| 3. acting in the capacity of CERTIFICATION CLERK                                                      |
| 4. bears the seal/stamp of STATE OF NEVADA