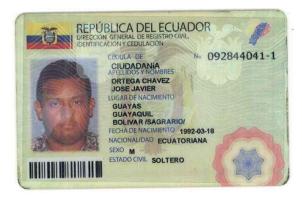

| CEDENTE                         | CESIONARIO                   | ACCIONES | VALOR   |
|---------------------------------|------------------------------|----------|---------|
| Luis Kilbert Valverde<br>Zúñiga | José Javier Ortega<br>Chávez | 400-800  | 400 USD |
| CC: 0925298077                  | CC: 0928440411               |          |         |

El cedente y el cesionario son de nacionalidad ecuatoriana, de estado civil casados.

Cedente jerd Luis Kilbert Valverde Zúñiga

CC: 0925298077

Cónyuge

E. Nowell Jeren Martha Evelinge Nowak Assemany CC: 0908965353

Cesionario Jos Javier Ortega Chávez

CC: 0928440411