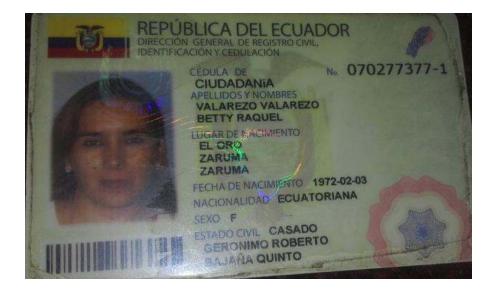

| CEDENTE           | CESIONARIO        | ACCIONES | VALOR |
|-------------------|-------------------|----------|-------|
| Betty Raquel      | Katherine Vannesa | 1-800    | 1 USD |
| Valarezo Valarezo | Valverde Zúñiga   |          |       |
| CC: 0702773771    | CC: 0913752010    |          |       |

La cedente es de estado civil soltera; y, la cesionaria es de estado civil casada. Ambas de nacionalidad ecuatoriana.

un Pun fuel Cedente

Betty Raquel Valarezo Valarezo

CC: 0702773771

Cónyuge

Puller Brown Gerónimo Roberto Bajaña Quinto