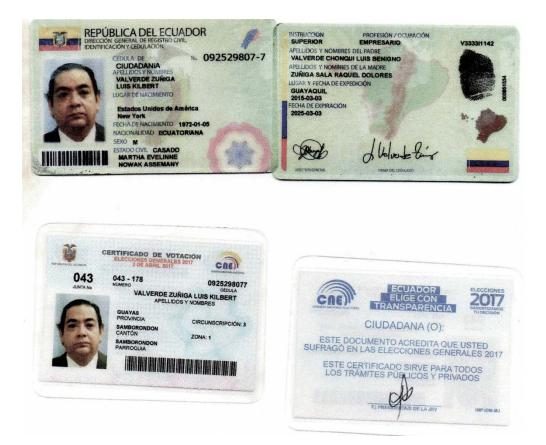

| CEDENTE                         | CESIONARIO                   | ACCIONES | VALOR   |
|---------------------------------|------------------------------|----------|---------|
| Luis Kilbert Valverde<br>Zúñiga | José Javier Ortega<br>Chávez | 400-800  | 400 USD |
| CC: 0925298077                  | CC: 0928440411               |          |         |

El cedente y el cesionario son de nacionalidad ecuatoriana, de estado civil casados.

Cedente jerd Luis Kilbert Valverde Zúñiga

CC: 0925298077

Cónyuge

E. Nowell Jeren Martha Evelinge Nowak Assemany CC: 0908965353