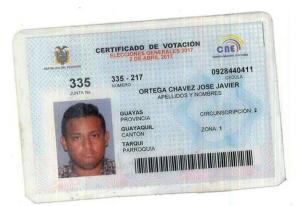

| CEDENTE                         | CESIONARIO                   | ACCIONES | VALOR   |
|---------------------------------|------------------------------|----------|---------|
| Luis Kilbert Valverde<br>Zúñiga | José Javier Ortega<br>Chávez | 400-800  | 400 USD |
| CC: 0925298077                  | CC: 0928440411               |          |         |

El cedente y el cesionario son de nacionalidad ecuatoriana, de estado civil casados.

Cedente jerd Luis Kilbert Valverde Zúñiga

CC: 0925298077

Cónyuge

E. Nowell Jeren Martha Evelinge Nowak Assemany CC: 0908965353

Cesionario Jos Javier Ortega Chávez

CC: 0928440411