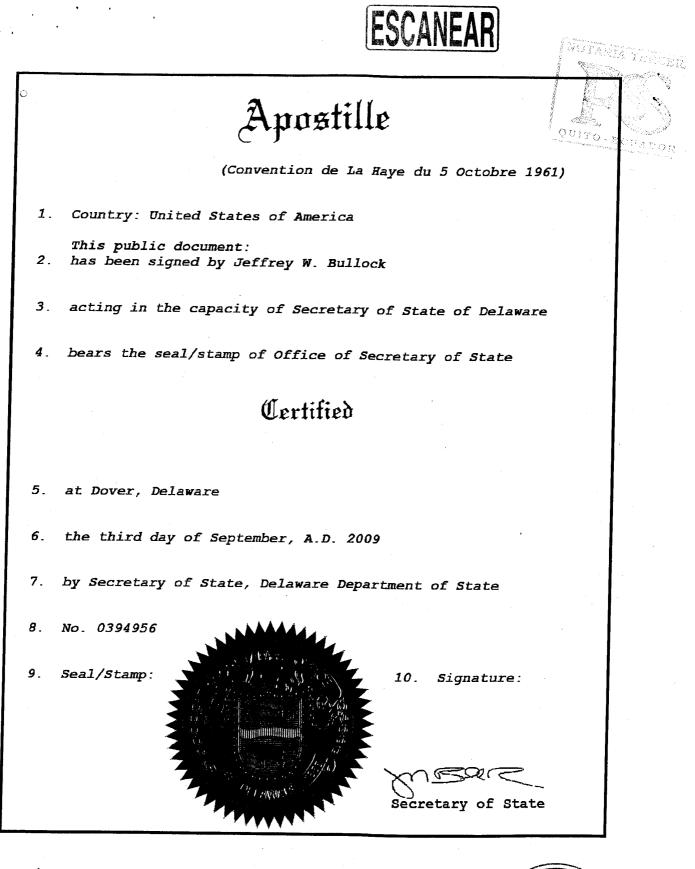

PAGE 1

The First State

I, JEFFREY W. BULLOCK, SECRETARY OF STATE OF THE STATE OF DELAWARE, DO HEREBY CERTIFY "PIRAMIDE MANAGEMENT LLC" IS DULY FORMED UNDER THE LAWS OF THE STATE OF DELAWARE AND IS IN GOOD STANDING AND HAS A LEGAL EXISTENCE SO FAR AS THE RECORDS OF THIS OFFICE SHOW, AS OF THE THIRD DAY OF SEPTEMBER, A.D. 2009.