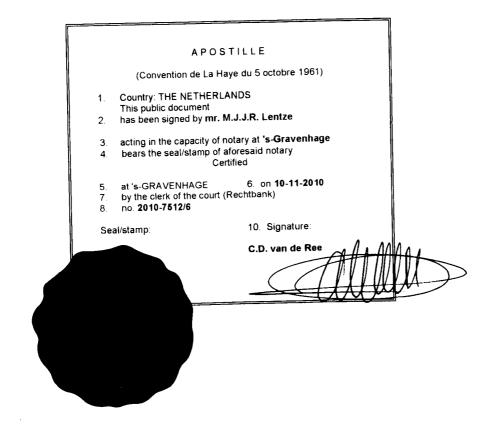

|

Seen for legalization the signature of:

Ivana Vuckovic



• •

by me, Mr Michaël John José Reinier Lentze, Llm, civil law notary, residing at The Hague (The Netherlands), on this day of: