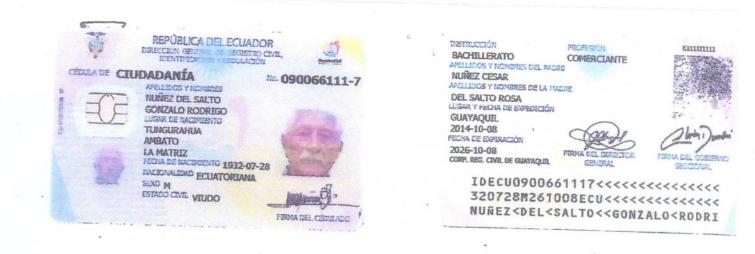

Atentamente,

EL CEDENTE

Del **Ingentiaria Nemosil S.A.** Gonzalo Rodrigo Núñez del Salto Gerente RUC: 0990361177001

Silvia Germania Núñez Lombeida Nacionalidad: ecuatoriana C.C. 090770574-3

**EL CESIONARIO** 

ERICKA GĚRMANIA NUÑEZ PINCAY Nacionalidad: ecuatoriana C.C. 0923511463.

| - W | CERTIFICADO DE VOTAC<br>PROCEMO ELECTORAL 2017<br>18 DE FERRENO 2017 | NON CRE           |
|-----|----------------------------------------------------------------------|-------------------|
| 022 | 022 - 028<br>NUÑEZ LOMBEIDA S<br>APELUDOS Y                          |                   |
|     | GUAYAS<br>PROVINCIA                                                  | CIRCUNSCRIPCIÓN 3 |
|     | SAMEORONDON<br>CANTÚN                                                | ZONA 1            |
|     | LA PUNTILLA(SATELITE)<br>FARROQUIA                                   |                   |
|     |                                                                      |                   |