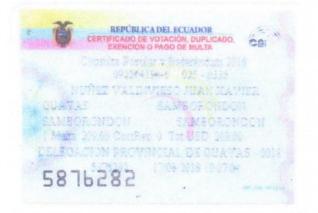

JUAN XAVIER NUÑEZ VALDIVIESO Nacionalidad: ecuatoriana C.C. 0925641946

| - W | CERTIFICADO DE VOTAC<br>PROCEMO ELECTORAL 2017<br>18 DE FERRENO 2017 | NON CRE           |
|-----|----------------------------------------------------------------------|-------------------|
| 022 | 022 - 028<br>NUÑEZ LOMBEIDA S<br>APELUDOS Y                          |                   |
|     | GUAYAS<br>PROVINCIA                                                  | CIRCUNSCRIPCIÓN 3 |
|     | SAMEORONDON<br>CANTÚN                                                | ZONA 1            |
|     | LA PUNTILLA(SATELITE)<br>FARROQUIA                                   |                   |
|     |                                                                      |                   |