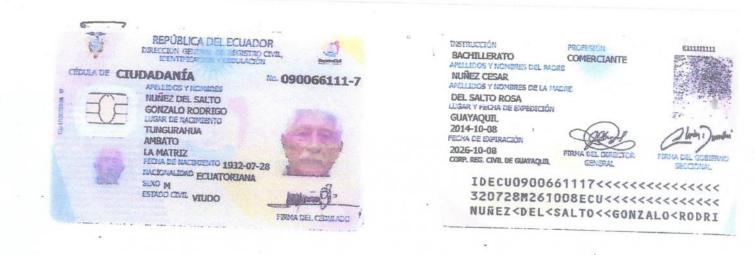

Atentamente,

EL CEDENTE

Del **Ingentiaria Nemosil S.A.** Gonzalo Rodrigo Núñez del Salto Gerente RUC: 0990361177001

Silvia Germania Núñez Lombeida Nacionalidad: ecuatoriana C.C. 090770574-3

**EL CESIONARIO** 

ERICKA GĚRMANIA NUÑEZ PINCAY Nacionalidad: ecuatoriana C.C. 0923511463.

| - W | CERTIFICADO DE VOTAC<br>PROCEMO ELECTORAL 2017<br>18 DE FERRENO 2017 | NON CRE           |
|-----|----------------------------------------------------------------------|-------------------|
| 022 | 022 - 028<br>NUÑEZ LOMBEIDA S<br>APELUDOS Y                          |                   |
|     | GUAYAS<br>PROVINCIA                                                  | CIRCUNSCRIPCIÓN 3 |
|     | SAMEORONDON<br>CANTÚN                                                | ZONA 1            |
|     | LA PUNTILLA(SATELITE)<br>FARROQUIA                                   |                   |
|     |                                                                      |                   |