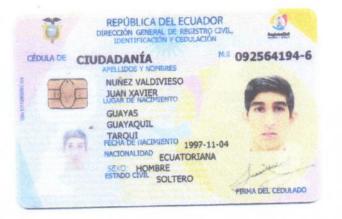

Cedente: Inmobiliaria Nemosil S.A.

Cesionario: JUAN XAVIER NUÑEZ VALDIVIESO.

Número de Acciones: Ciento Treinta y Cuatro mil Quinientas Treinta y Tres (134.533) acciones ordinarias y nominativas.

Valor Nominal: USD. 0.04 centavos cada una.

JUAN XAVIER NUÑEZ VALDIVIESO Nacionalidad: ecuatoriana C.C. 0925641946

| - W | CERTIFICADO DE VOTAC<br>PROCEMO ELECTORAL 2017<br>18 DE FERRENO 2017 | NON CRE           |
|-----|----------------------------------------------------------------------|-------------------|
| 022 | 022 - 028<br>NUÑEZ LOMBEIDA S<br>APELUDOS Y                          |                   |
|     | GUAYAS<br>PROVINCIA                                                  | CIRCUNSCRIPCIÓN 3 |
|     | SAMEORONDON<br>CANTÚN                                                | ZONA 1            |
|     | LA PUNTILLA(SATELITE)<br>FARROQUIA                                   |                   |
|     |                                                                      |                   |

0

| INSTRUCCIÓN                   | PROFESIÓN                                    | E1131A1221         |
|-------------------------------|----------------------------------------------|--------------------|
| BACHILLERATO                  | BACHILLER                                    |                    |
| APELLIDOS Y NOMBRES DEL PAD   | RE                                           | STATISTICS.        |
| NUÑEZ LOMBEIDA XAVIER         | RODRIGO                                      | and the second     |
| APELLIDOS Y NOMBRES DE LA M   | ADRE                                         | all and            |
| VALDIVIESO GRIMMER MA         | RIA CELESTE                                  | and the second     |
| LUGAR Y FECHA DE EXPEDICIÓN   |                                              | Sec. 1947          |
| GUAYAQUIL                     | $\cap$                                       | and a line.        |
| 2018-02-22                    | Ctook 20                                     | 1 ka               |
| FECHA DE EXPIRACIÓN           | The second                                   | ypar               |
| 2028-02-22                    | FIRMA DEL DIRECTOR                           | FIRMA DEL GOBIERNO |
| CORP. REG. CIVIL DE GUAYAQUIL | GENERAL                                      | SECCIONAL          |
| IDECU092564                   | 4194<66<<<<                                  |                    |
| 9711046M280                   | 2220ECU<<<                                   | <<<<<8             |
| NUNXXEZ                       | DIVIESO< <ju< td=""><td>IANCYAVIE</td></ju<> | IANCYAVIE          |