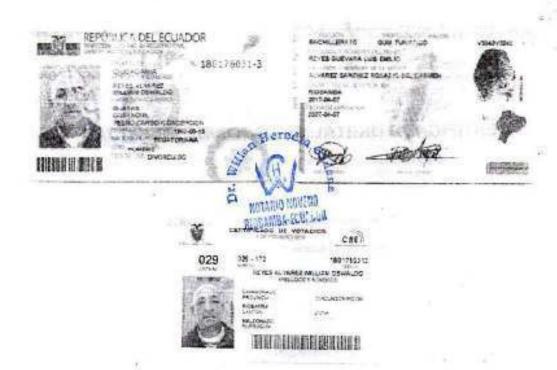

0.0. 180314038-1

10

WILLIAM OSWALDO REYES ALVAREZ

12 C.C. 1801760513

C.C. 180176031-3 GERENTE

Agradezco y scepto el nombramiento de PRESIDENTA de la compañía AGENCIA DE VIAJES JULIO VERNE JUVER.

Riobamba, II de abril de 2014

Popkje van der Ploeg C.L 180314038-1

Nacionalidad Holandesa