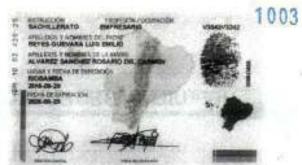

Riobamba, 11 de abril de 2014

Willian Oswaldo Reyes Alvarez

C.C. 180176031-3

Nacionalidad Ecuatoriana

Las Acacias, Río Amazonas 2324 y Río Pita, Conjunto Solange II - Casa 5.

03-2300398 / 0990509113

AGENCIA DE VIAJES JULIO VERNE JUVER Cia. Ltda. se constituyó mediante escritura pública de fecha 31 de Julio de 1995 esorgada ante el Notario Quinto del Cantón Quito señor Dr. Edgar Patricio Terán. Fue aprobada mediante Resolución No. 95.5.1.1.118 por la Intendencia de Compañías Sede en Ambato, con fecha 11 de Agosto de 1995 y fue inscrita en el Registro Mercantil del Cantón Baños el 19 de Agosto de 1995 bajo número VEINTISEIS (26).