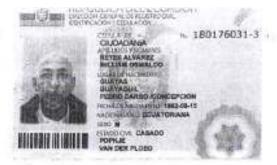

señor MIKAEL REYES VAN DER PLOEG, el señor WILLIAM OSWALDO REYES ALVAREZ pone a disposición su cargo como gerente de la compañía, para poder realizar los nuevos nombramientos de los administradores. La renuncia presentada por el gerente de la compañía es aceptada por la Junta Universal de Socios.

#### 5. Nombramiento de Gerente y Presidente

Los socios por unanimidad deciden nombrar en calidad de Gerente de la sociedad a la señora POPKJE VAN DER PLOEG y al señor MIKAEL REYES VAN DER PLOEG en calidad de Presidente de la compañía quienes son socios de la misma y son personas capaces para desempeñar dichos cargos.

#### 6.- Lectura y aprobación del texto integral del acta

El presidente de la reunión da lectura del acta y esta es aprobada por el 100% de los socios.

Presidenta

Secretario







### JULIO VERNE TRAVEL



Agencia de Viajes Cia. Ltda.



Señorn Popkje van der Ploeg Presente.-

De mi consideración:

Por medio de la presente tengo a bien comunicarle, que la Junta General Universal de Accionistas celebrada el dia 01 de marzo del 2014 tuvo el acierto de elegirle a usted, para que desempeño el cargo de PRESIDENTA de la compañía AGENCIA DE VIAJES JULIO VERNE JUVER COMPAÑÍA LIMITADA, por el periodo de DOS AÑOS, según el artículo Vigósimo Segundo del estatuto de la compañía.

Sus deberes y atribuciones se encuentran contemplados en el artículo Vigésimo Tercero del estatuto social de la compañía y las demás funciones señaladas en la Ley y en el Estatuto.

Atentamente,

Willian Oswaldo Reyes Alvarez

C.C. 180176031-3 GERENTE

Agradezco y scepto el nombramiento de PRESID