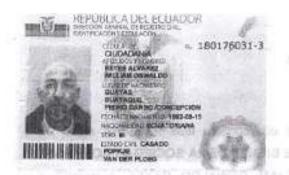

#### **CUANTÍA INDETERMINADA.-**

12 Copias dadas: 1ra & 2da. -

- En la Ciudad de Riobamba, Provincia de Chimborazo, República
- 14 del Ecuador, el día de hoy JUEVES NUEVE (09) DE JULIO DEL
- DOS MIL QUINCE, ante mí; Doctora Patty Soraya Dillon Romero,
- Notaria Pública Segunda de este cantón, comparecen: la señora
- 17 POPKJE VAN DER PLOEG, de nacionalidad neerlandesa
- 18 (holandesa), mayor de edad, de ocupación comerciante,
- domiciliada en la ciudad de Riobamba; y por otra parte el señor
- 20 WILLIAM OSWALDO REYES ALVAREZ, de nacionalidad

edad, de ocupación empresario, ecuatoriana. mayor de domiciliado de Riobamba. Los comparecientes son legalmente capaces y hábiles para contratar y obligarse, a quienes de 3 conocerles doy fe y dicen: Que tienen a bien elevar a escritura pública, la presente MINUTA DE LIQUIDACIÓN DE BIENES DE 5 LA SOCIEDAD CONYUGAL, cuyo tenor literal dice: SEÑORA NOTARIA.- En el protocolo de escrituras públicas a su cargo, 7 sírvase insertar una de LIQUIDACIÓN DE LA SOCIEDAD 8 CONYUGAL, de conformidad con las siguientes cláusulas: 9 PRIMERA OTORGANTES: Intervienen en la celebración de la 10 presente escritura pública por una parte; la señora POPKJE VAN 11 DER PLOEG, de nacionalidad neerlandesa (holandesa), mayor de 12 edad, de ocupación comerciante, domiciliada en la ciudad de 13 Riobamba: y por otra parte el señor WILLIAM OSWALDO REYES 14 ALVAREZ, de nacionalidad ecuatoriana, mayor de edad, de 15 domiciliado de Riobamba.- Los ocupación empresario, 16 comparecientes son mayores de edad, hábiles e idóneos para 17 contratar. SEGUNDA ANTECEDENTES: Mediante acta de 18 disolución de la sociedad conyugal celebrada en la ciudad de 19 Riobamba, el diecinueve de junio del dos mil quince, ante la 20 Notaria Segunda del cantón Riobamba Doctora Patty Soraya 21 Dillon Romero, marginada en el Registro Civil de Tungurahua el 22 veintiséis de junio del dos mil quince, se declara disuelta la 23 sociedad conyugal formada entre los señores POPKJE VAN DER PLOEG y WILLIAM OSWALDO REYES ALVAREZ, la