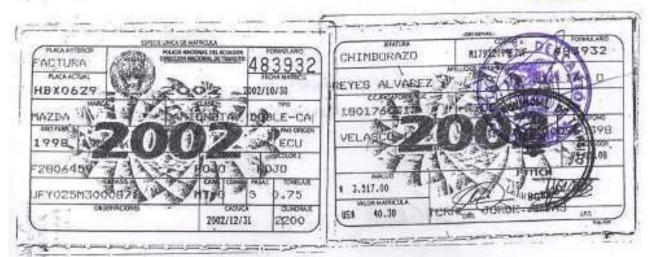

para constancia de lo cual firman los presentes.

Presidencia declara clausurada la sesión a las 18:30.

Popkje van der Ploeg

Socia

PRESIDENTA DE LA JUNTA

Williah Reves Alvarez

Socia

SECRETARIO DE LA JUNTA

Cerifico que las

presentes copias

son field a la

oniginal

Poply's van der Plo



AVALUO DEL BIEN APORTADO POR EL SEÑOR WILLIAN OSWALDO REYES ALVAREZ AL AUMENTO DE CAPITAL DE LA COMPAÑÍA "AGENCIA DE VIAJES JULIO VERNE JUVER CIA. L'TDA."

BIEN APORTADO:

CAMIONETA MAZDA

Doble Cabina

No. Placa actual: HBX0629

Año 1998 Color rojo

No. Chasis: UFY025M3000871

No. motor: F2806459

AVALUADA EN

TRES MIL QUINIENTOS DIECISEITE DOLARES U.S.

(\$ U.S. 3,517.00)

FIRMA:

POPKJE VAN DER PLOEG

Socia No Aportante en el Aumento de Capital

C.C. No. 180314038-1 Pasaporte No. NB 7287996













TORGO ANTE MI Y EN FE DE ELLO CONFIERO ESTA PRIMERA

COPIA CERTIFICADA FIRMADA Y SELLADA EN LA MISMA FECHA Y LUGAR DE SU

CELEBRACION -



RESOLUCION No. 03. A. DIC.066

# DR. PAUL OCAÑA SORIA INTENDENTE DE COMPAÑIAS DE AMBA

#### CONSIDERANDO:

QUE se han presentado a este Despacho tres testimonios de la escritura pública de cambio de domicilio de Baños a Riobamba, conversión de sucres a dólares, aumento de capital y reforma de estatutos de la compañía AGENCIA DE VIAJES JULIO VERNE JUVER CIA. LTDA., otorgada ante el Notario Primero del cantón Ambato el 7 de abril del 2003, con la solicitud para su aprobación.

QUE los departamentos de Inspección y Control; y Jurídico de Compañías mediante ínforme No. SC.ICA.UCIV.03.156 de 17 de abril del 2003 y memorando No. SC.ICA.DJ. 03.261 de