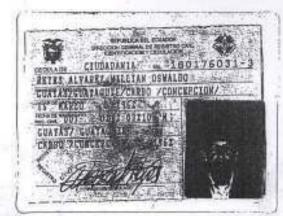

constancia de lo cual firman los presentes.

Presidencia declara clausurada la sesión a las 18:30.

Popkje van der Ploeg

Socia

PRESIDENTA DE LA JUNTA

Williah Reves Alvarez

Socia

SECRETARIO DE LA JUNTA

Cerifico que las

presentes copias

son field a la

oniginal

Poply's van der Plo



AVALUO DEL BIEN APORTADO POR EL SEÑOR WILLIAN OSWALDO REYES ALVAREZ AL AUMENTO DE CAPITAL DE LA COMPAÑÍA "AGENCIA DE VIAJES JULIO VERNE JUVER CIA. L'TDA."

BIEN APORTADO:

CAMIONETA MAZDA

Doble Cabina

No. Placa actual: HBX0629

Año 1998 Color rojo

No. Chasis: UFY025M3000871

No. motor: F2806459

AVALUADA EN

TRES MIL QUINIENTOS DIECISEITE DOLARES U.S.

(\$ U.S. 3,517.00)

FIRMA:

POPKJE VAN DER PLOEG

Socia No Aportante en el Aumento de Capital

C.C. No. 180314038-1 Pasaporte No. NB 7287996













TORGO ANTE MI Y EN FE DE ELLO CONFIERO ESTA PRIMERA

COPIA CERTIFICADA FIRMADA Y SELLADA EN LA MISMA FECHA Y LUGAR DE SU

CELEBRACION -



RESOLUCION No. 03. A. DIC.066

# DR. PAUL OCAÑA SORIA INTENDENTE DE COMPAÑIAS DE AMBA

#### CONSIDERANDO:

QUE se han presentado a este Despacho tres testimonios de la escritura pública de cambio de domicilio de Baños a Riobamba, conversión de sucres a dólares, aumento de capital y reforma de estatutos de la compañía AGENCIA DE VIAJES JULIO VERNE JUVER CIA. LTDA., otorgada ante el Notario Primero del cantón Ambato el 7 de abril del 2003, con la solicitud para su aprobación.

QUE los departamentos de Inspección y Control; y Jurídico de Compañías mediante ínforme No. SC.ICA.UCIV.03.156 de 17 de abril del 2003 y memorando No. SC.ICA.DJ. 03.261 de 16 de