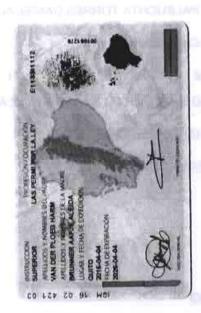

Riobamba, 11 de abril de 2014

Willian Oswaldo Reyes Alvarez

C.C. 180176031-3

Nacionalidad Ecuatoriana

Las Acacias, Río Amazonas 2324 y Río Pita, Conjunto Solange II - Casa 5.

03-2300398 / 0990509113

AGENCIA DE VIAJES JULIO VERNE JUVER Cia. Ltda. se constituyó mediante escritura pública de fecha 31 de Julio de 1995 esorgada ante el Notario Quinto del Cantón Quito señor Dr. Edgar Patricio Terán. Fue aprobada mediante Resolución No. 95.5.1.1.118 por la Intendencia de Compañías Sede en Ambato, con fecha 11 de Agosto de 1995 y fue inscrita en el Registro Mercantil del Cantón Baños el 19 de Agosto de 1995 bajo número VEINTISEIS (26).