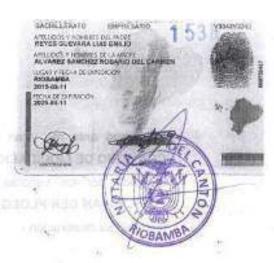

nor.- En lo principal la demanda de presorlpoion adquisitiva extraordinaria de dantino deducida per SEGUN-DO FRANCISCO ASQUI YUBAI-LLE, en contra de MARIA RAFAE-LA SANCHEZ, ALBERTO MOYON SANCHEZ, MARIO ESTUARDO MOYON CENTENO, LIDA BEA. TRIZ MOYON CENTENO, VERO-NICA PIEDAD MOYON CENTENO y havederos presuntos y desconocidos de los Intecidos NORBER-TO MOYON CENTENO, FAUSTI NO MOYON SANGHEZ, MARIA LUZMILA CENTEND Y LUZ MA-RIA MOYON SANGHEZ, es clara. complete, precisa y cumple los requisitos establecidos en los urticuos 67 y 88 del Código de Procedimiento Civil, por lo que, se admite s trâmite de Juicio ordinario previsto en el articulo 395 y siguientes bidem.- Cantorme la dispuesto en los erticulos 395 y 397 del Código referido, cómese traslado a los o mandados, a fin de que contesten

di







Se otorgó ante mí, y en fe de ello confiero esta PRIMERA copia DE CONVENIO DE LIQUIDACION DE BIENES DE LA SOCIEDAD CONYUGAL otorgada por los señores WILLIAM OSWALDO REYES ALVAREZ Y POPKJE VAN DER PLOEG, sellada, signada y firmada en el mismo lugar y fecha de su celebración.-

DRA PATTY SORAVA DILLON ROMERO RIOSANDA SEGUNDA DE RIOBAMBA



HOLANDESA E1133 T1112
C/C WILLIAM OSWALDO REYES A.
SUPERIOR COMERCIANTE
HARM VAN DER PLOEG
AAPJE ALEIDA BRUNNER
AMBATO 29 JUNIO DEL 2010
29 JUNIO DEL 2022
REN 2504504



.





20150601002P06985

NOTARIO(A) PATTY SORAYA DILLON ROMERO NOTARIA SEGUNDA DEL GANTON RIOBAMBA EXTRACTO

| -                    | 3737 1107                                    |