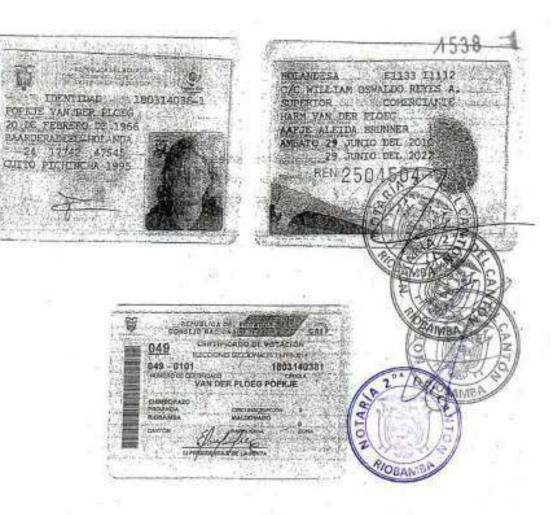

0.0. 180314038-1

10

WILLIAM OSWALDO REYES ALVAREZ

12 C.C. 1801760513

C.C. 180176031-3 GERENTE

Agradezco y scepto el nombramiento de PRESIDENTA de la compañía AGENCIA DE VIAJES JULIO VERNE JUVER.

Riobamba, II de abril de 2014

Popkje van der Ploeg C.L 180314038-1

Nacionalidad Holandesa

#### 3. DATOS DE REPRESENTANTES:

| Identificación | <ul> <li>Nambres y Apeliidos</li> </ul> | Cargo      | Plazo  |
|----------------|-----------------------------------------|------------|--------|
| 1803140381     | VAN DER PLOEG POPKJE                    | PRESIDENTE | 2 AÑOS |
|                | VAN DER PLOEG POPKJE                    | 24         |        |