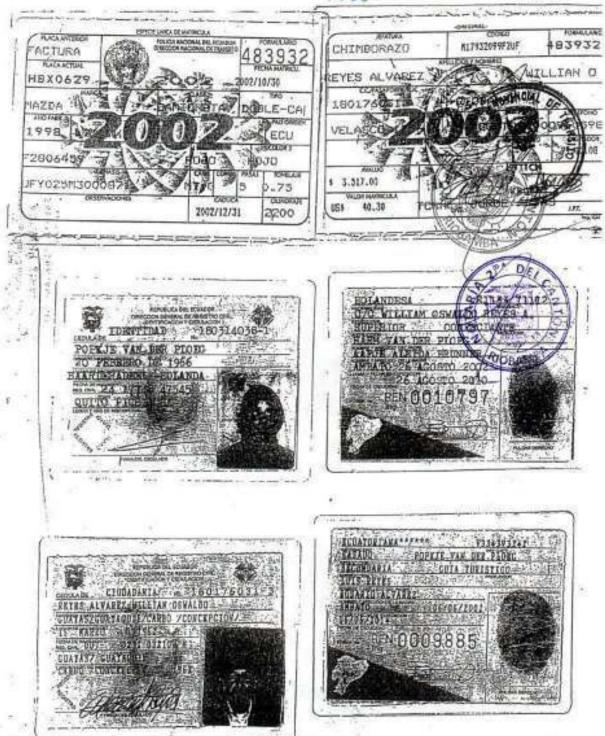

nstancia de lo cual firman los presentes.

Presidencia declara clausurada la sesión a las 18:30.

Popide van der Ploeg

Socia

PRESIDENTA DE LA JUNTA

Willian Reves Alvarez

Socio

SECRETARIO DE LA JUNTA

Censpiro que las

presentes copias

son fields a la

original

Popy's von den Pla

NIN HILL

AVALUO DEL BIEN APORTADO POR EL SEÑOR WILL ANOSWA ALVAREZ AL AUMENTO DE CAPITAL DE LA COMPANA VACEN VIAJES JULIO VERNE JUVER CIA, LTDA."

BIEN APORTADO:

NOTABIA PRENSIA

CAMIONETA MAZDA

Doble Cabina

No. Placa actual: HBX0629

Año 1998 Color rojo

No. Chasis: UFY025M3000871

No. motor: F2806459

AVALUADA EN:

TRES MIL QUINIENTOS DIECISEITE DOLARES U.S.

(\$ U.S. 3,517.00)

FIRMA:

POPKJE VAN DER PLOEG

Socia No Aportante en el Aumento de Capital .

C.C. No. 180314038-1 Pasaporte No. NB 7287996



TORGO ANTE MI Y EN FE DE ELLO CONFIERO ESTA PRIMERA
COPIA CERTIFICADA FIRMADA Y SELLADA EN LA MISMA FECHA Y LUGAR DE SU
CELEBRACION -



OBANN

ARTICULO TERCERO.- DISPONER que se proceda a efectual las siguientes anotaciones e inscripción, si no se hubiere presentado el trámite de opósición e si ésta hubiere sido negada por el Juez: a) Que los Notarios Primero y Quanto de los cantones Ambato y Quito, respectivamente, tomen nota al margen de los de la escritura pública que se aprueba y la de constitución, en su orden, de consentado de la presente Resolución y sienten en las copias las razones respectivas, a) Due el Registrador Mercantil del cantón Baños inscriba la escritura y esta Resolución y tome nota de tal inscripción al margen de la constitución de la complanta ACENCIA DE VIAJES JUL