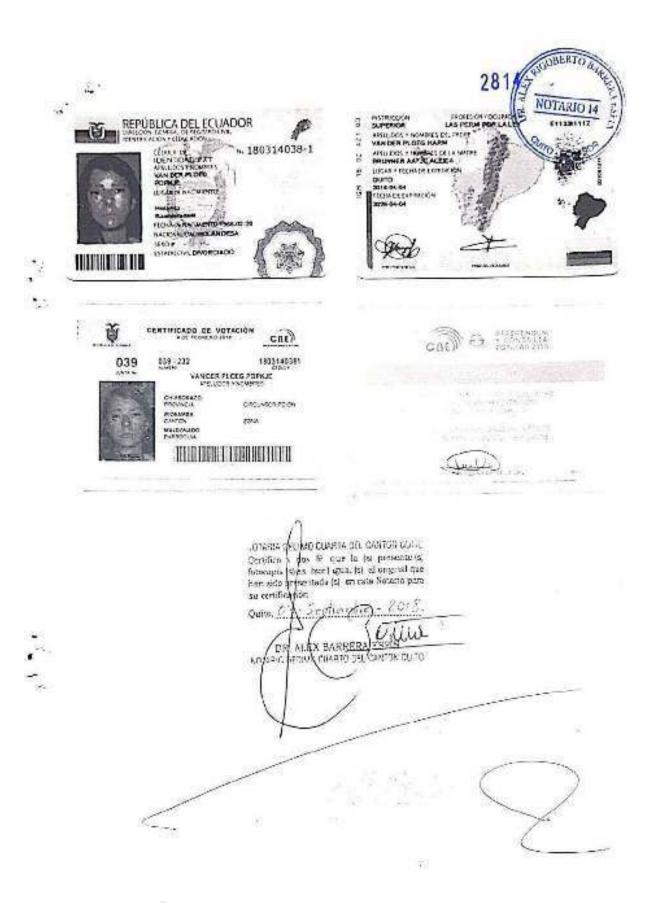

0.0. 180314038-1

10

WILLIAM OSWALDO REYES ALVAREZ

12 C.C. 1801760513

C.C. 180176031-3 GERENTE

Agradezco y scepto el nombramiento de PRESIDENTA de la compañía AGENCIA DE VIAJES JULIO VERNE JUVER.

Riobamba, II de abril de 2014

Popkje van der Ploeg C.L 180314038-1

Nacionalidad Holandesa