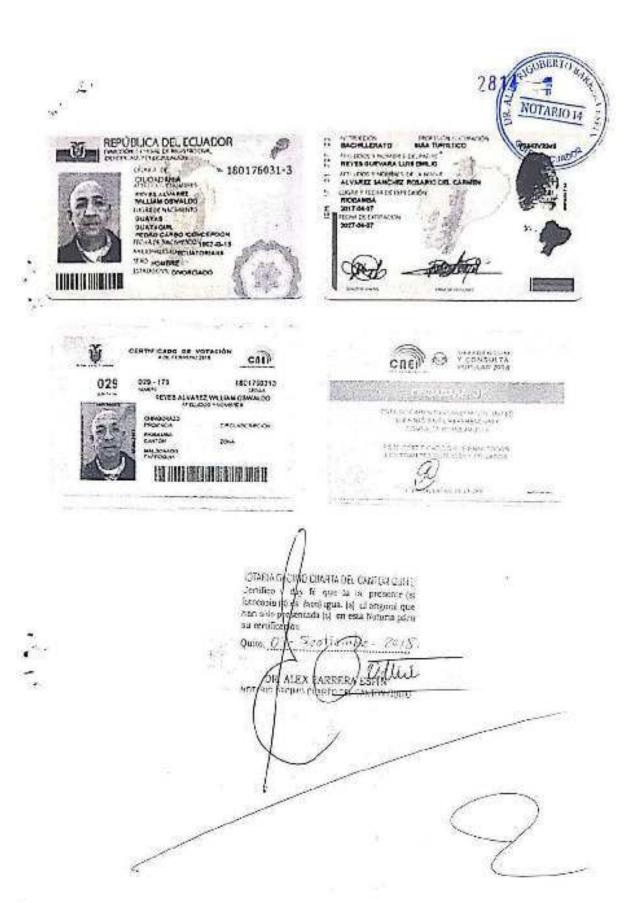

0.0. 180314038-1

10

WILLIAM OSWALDO REYES ALVAREZ

12 C.C. 1801760513

C.C. 180176031-3 GERENTE

Agradezco y scepto el nombramiento de PRESIDENTA de la compañía AGENCIA DE VIAJES JULIO VERNE JUVER.

Riobamba, II de abril de 2014

Popkje van der Ploeg C.L 180314038-1

Nacionalidad Holandesa

Riobamba, 11 de abril de 2014

Willian Oswaldo Reyes Alvarez

C.C. 180176031-3

Nacionalidad Ecuatoriana

Las Acacias, Río Amazonas 2324 y Río Pita, Conjunto Solange II - Casa 5.

03-2300398 / 0990509113

AGENCIA DE VIAJES JULIO VERNE JUVER Cia. Ltda. se constituyó mediante escritura pública de fecha 31 de Julio de 1995 esorgada ante el Notario Quinto del Cantón Quito señor Dr. Edgar Patricio Terán. Fue aprobada mediante Resolución No. 95.5.1.1.118 por la Intendencia de Compañías Sede en Ambato, con fecha 11 de Agosto de 1995 y fue inscrita en el Registro Mercantil del Cantón Baños el 19 de Agosto de 1995 bajo número VEINTISEIS (26).