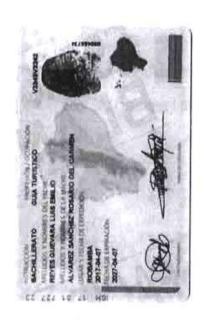

o: CIUDADANO

Lugar de nacimiento: ECUADOR/GUAYAS/GUAYAQUIL/CARBO

(CONCEPCION)

Fecha de nacimiento: 15 DE MARZO DE 1962

Nacionalidad: ECUATORIANA

Sexo: HOMBRE

Instrucción: BACHILLERATO

Profesión: GUIA TURISTICO

Estado Civil: DIVORCIADO

Cónyuge: No Registra

Nombres del padre: REYES GUEVARA LUIS EMILIO

Nacionalidad: ECUATORIANA

Nombres de la madre: ALVAREZ SANCHEZ ROSARIO DEL CARMEN

Nacionalidad: ECUATORIANA

Fecha de expedición: 7 DE ABRIL DE 2017

Condición de donante: SI DONANTE

Información certificada a la fecha: 11 DE DICIEMBRE DE 2018

Emisor: MARCO ANTONIO QUEZADA VELASCO - PICHINCHA-QUITO-NT 14 - PICHINCHA - QUITO



Ing. Jorge Troya Fuertes

ing, Jorge Troya Fuertes Director General del Registro Civil, Identificación y Cedulación Documento firmado electrónicamente













MOTARIA DECIMO CUARTA DEL CANTON QUITO
Certifico y doy fe, que la (s) presente (s)
fotocopia (a) es (sou) trosa (s) al original que
han sido presentada (a) en esta Notaria para
m certificacion.
Quitto, 1 1 DIC 2019

DR. ALEX BALERERA ESPIN NOTARIO DECIMO CUANTO DEL CANTON DUTTO





### CERTIFICADO DIGITAL DE DATOS DE IDENTIDAD

Número único de identificación: 1803140381

Nombres del ciudadano: VAN DER PLOEG POPKJE

Condición del cedulado: EXTRANJERO

Lugar de nacimiento: PAÍSES BAJOS/PAÍSES BAJOS

Fecha de nacimiento: 20 DE FEBRERO DE 1966

Nacionalidad: HOLANDESA

Sexo: MUJER

Instrucción: SUPERIOR

Profesión: LAS PERMI.POR.LA.LEY

Estado Civil: DIVORCIADO

Cónyuge: No Registra

Nombres del padre: VAN DER PLOEG HARM

Nacionalidad: HOLANDESA

Nombres de la madre: BRUNNER AAFJE ALE