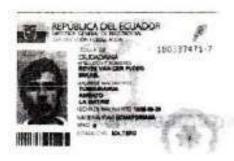

uorum de la reumbo estando presente el 100% de los miembros cue conformen la asimblea de socios.

 Aprobación Rescitiación de la minuta de Liquidación de la Sociedad Conyugal, de fecha 09 de julio de 2015.

El señor WILLIAM OSWALDO REYES ALVAREZ y la señora POPKJE VAN DER-PLOFO estás de Acuerdo en Resciliar la Minuta de Liquidación de la Sociedad Conyugal, en virtud que la misma fue reclamada por la Superintendencia de Compañías, además que la escritura jamás he sudo utilizada ni ha existido beneficio alguno de la misma.

Una vez deliberada este purso los socios, torcebas la Restilhación de la minute

3. Loctura y Aprabación del Texto integral del Acta-

Lis presidente de la reunión de la lectura del Acta y la misma es aprebada por el 100%, de los socios presentes

PRESIDENCE

SECRETARIO















## CERTIFICADO DIGITAL DE DATOS DE IDENTIDAD



Número único de identificación: 1803374717

Nombres del cludadano: REYES VAN DER PLOEG MIKAEL

Condición del cedutedo: CIUDADANO

Lugar de necimiento: ECUADOR TUNGURUHUM AMBATONIA MIL RIZ

Fecha de nacimiento: 29 DE SEPTIEMBRE DE 1996

Nacionalidad: ECUATORIANA

Sexo: HOMBRE

Instrucción: BACHILLERATO

Profesión: ESTUDIANTE

Estado Civil: SOLTERO

Cónyuge: ----

Fecha de Matrimonio:

Nombres del padre: REYES ALVAREZ WILLIAM OSWALDO

Nombres de la madre: VAN DER PLDEG POPKJE

Fecha de expedición: 29 DE SEPTIEMBRE DE 2014

HISTORICE CONTINUES OF THOSE TO DE ARRE DE 2017

EMBOT ROSA FLENA ASADOBAY PRANENCA - CHENBORAZO RIDBANSA-NT 2 - CHENBORAZO -











A CONTRACTOR OF STREET

CANAL CONTROL OF THE PARTY OF T





## CERTIFICAD