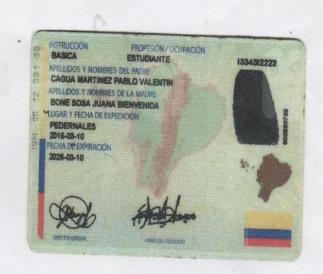

1) LOOR CHAVARRIA CRUZ JOEL portador de la cedula de ciudadanía No 130467117-3 de nacionalidad ecuatoriana, transfiere dos (2) acciones ordinarias y nominativas de un dólar a favor del señor CAGUA BONE FRIXON RODY portador de la cedula de ciudadanía No 210054526-4 de nacionalidad ecuatoriana.