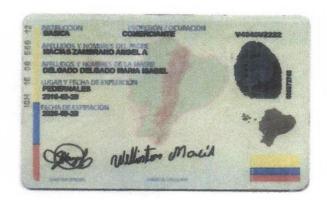

De mis consideraciones.

Por medio de la presente comunico a usted que he procedido a transferir dos (2) Acciones ordinarias y nominativas de \$1,00 cada una de la siguiente manera:

 BELTRAN CONFORME DORIS RAQUEL portador de la cedula No. 080144095-9 de nacionalidad ecuatoriana transfiere dos (2) acciones ordinarias y nominativas de un dólar a favor del Señor MACIAS DELGADO WELLINGTON JUSTINO Portador de cedula de ciudadanía No. 131010577-8 de nacionalidad ecuatoriana.

Atentamente,

Beltrán Conforme Doris Raquel CEDENTE

No. C.C. 080144095-9

Macías Delgado Wellington Justino

CESIONARIO

No. C.C. 131010577-8