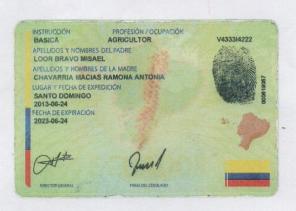

1) LOOR CHAVARRIA CRUZ JOEL portador de la cedula de ciudadanía No 130467117-3 de nacionalidad ecuatoriana, transfiere dos (2) acciones ordinarias y nominativas de un dólar a favor del señor CAGUA BONE FRIXON RODY portador de la cedula de ciudadanía No 210054526-4 de nacionalidad ecuatoriana.

Atentamente

Loor Chavarria Cruz Joel **CEDENTE** 

No.C.C. 130467117-3

Cagua Bone Frixon Rody

CESIONARIO

No.C.C. 210054526-4

Pedernales, 16 de julio del 2018

Señor(a): Doris Raquel Beltrán Conforme Taxis del Pacifico S.A. GERENTE GENERAL Ciudad.