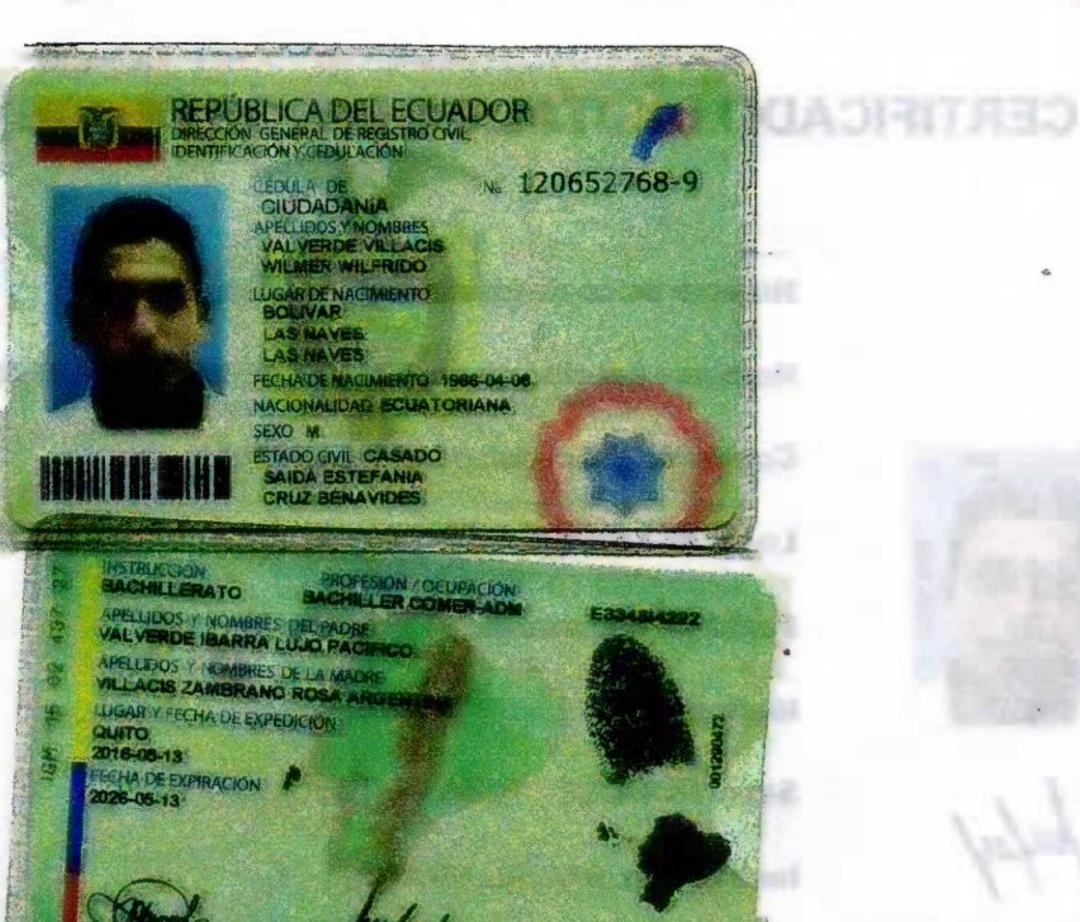

En la ciudad de QUITO, provincia de PICHINCHA el día de hoy treinta de Junio

del dos mil veinte, ante mi, ABOGADO RAMIRO GIOVANNY CORAL DEL HIERRO, NOTARIA SEXAGESIMA del cantón QUITO, comparecen a constituir la compañia CONSULTORES BENAVIDES & ASOCIADOS SA ASERCONSUL S.A., el/la señor(a) VALVERDE VILLACIS WILMER WILFRIDO, de nacionalidad ECUATORIANA, estado civil CASADO, con domicilio en la cindad de QUITO, por sus propios y personales derechos; el/la señor(a) BENAVIDES POVEDA MARIANITA DE JESUS, de nacionalidad ECUATORIANA, estado civil EN UNION DE HECHO, con domicilio en la cindad de QUITO, por sus propios y personales derechos. Los comparecientes son mayores de edad, hábiles según derecho para contratar y obligarse, a quienes de conocer doy fe; en virtud de que me han exhibido sus documentos de identificación que en fotocopia debidamente autenticada por mí se agregan; bien instruidos por mí el/la Notario(a), en el objeto y resultados de esta escritura, que a celebrarla proceden, libre y voluntariamente, de acuerdo a la minuta que me entregan, cuyo tenor es como since: "SEÑORIA NOTARIO(AER el novincedo de escrituras móbicas a

| Nombres y<br>Apellidos o<br>Razón Social     | Nacionalidad  | Estado Civil         | Domicilio | Representante<br>Nombre y<br>Apellido,<br>Según<br>Corresponda |
|----------------------------------------------|---------------|----------------------|-----------|----------------------------------------------------------------|
| VALVERDE<br>VILLACIS WELMER<br>WILFRIDO      | ECLIATORIANIA | CASADO               | QUITO     |                                                                |
| BENAVIDES<br>POVEDA<br>MARIANITA DE<br>JESUS | ECUATORIANA   | EN UNION DE<br>HECHO | QUITO     |                                                                |