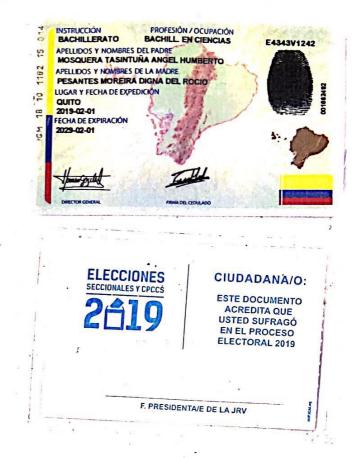

Nombres del padre: MOSQUERA TASINTUÑA ANGEL HUMBERTO

Nacionalidad: ECUATORIANA

Nombres de la madre: PESANTES MOREIRA DIGNA DEL ROCIO

Nacionalidad: ECUATORIANA

Fecha de expedición: 1 DE FEBRERO DE 2019

Condición de donante: SI DONANTE

#### CIUDADANA/O:

**ESTE DOCUMENTO** ACREDITA QUE USTED SUFRAGÓ **EN EL PROCESO ELECTORAL 2019** 

SIDENTA/E DE LA JRV