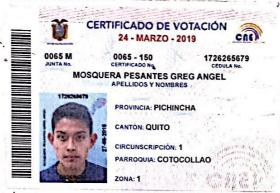

# CERTIFICADO DIGITAL DE DATOS DE IDENTIDAD

Número único de identificación: 1726265679

Nombres del ciudadano: MOSQUERA PESANTES GREG ANGEL

Condición del cedulado: CIUDADANO

Lugar de nacimiento: ECUADOR/PICHINCHA/QUITO/CHAUPICRUZ

Fecha de nacimiento: 31 DE JULIO DE 2000

Nacionalidad: ECUATORIANA

Sexo: HOMBRE

Instrucción: BACHILLERATO

Profesión: BACH. EN CIENCIAS

Estado Civil: SOLTERO

Cónyuge: No Registra

Fecha de Matrimonio: No Registra