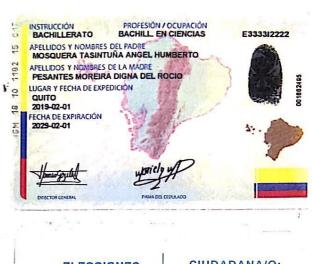

## CERTIFICADO DIGITAL DE DATOS DE IDENTIDAD

Número único de identificación: 1726265661

Nombres del ciudadano: MOSQUERA PESANTES MARIELY ROCIO

Condición del cedulado: CIUDADANO

Lugar de nacimiento: ECUADOR/PICHINCHA/QUITO/CHAUPICRUZ

Fecha de nacimiento: 31 DE JULIO DE 2000

Nacionalidad: ECUATORIANA

Sexo: MUJER

Instrucción: BACHILLERATO

Profesión: BACH. EN CIENCIAS

Estado Civil: SOLTERO

Cónyuge: No Registra

Fecha de Matrimonio: No Registra

Nombres del padre: MOSQUERA TASINTUÑA ANGEL HUMBERTO

Nacionalidad: ECUATORIANA

Nombres de la madre: PESANTES MOREIRA DIGNA DEL ROCIO

Nacionalidad: ECUATORIANA

Fecha de expedición: 1 DE FEBRERO DE 2019

Condición de donante: SI DONANTE