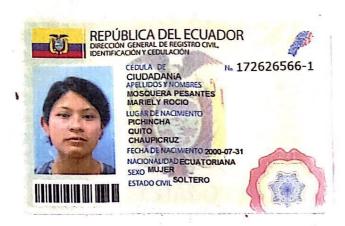

## CERTIFICADO DIGITAL DE DATOS DE IDENTIDAD

Número único de identificación: 1726265661

Nombres del ciudadano: MOSQUERA PESANTES MARIELY ROCIO

Condición del cedulado: CIUDADANO

Lugar de nacimiento: ECUADOR/PICHINCHA/QUITO/CHAUPICRUZ

Fecha de nacimiento: 31 DE JULIO DE 2000

Nacionalidad: ECUATORIANA

Sexo: MUJER

Instrucción: BACHILLERATO

Profesión: BACH. EN CIENCIAS

Estado Civil: SOLTERO

Cónyuge: No Registra

Fecha de Matrimonio: No Registra