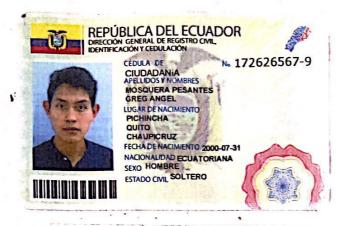

# CERTIFICADO DIGITAL DE DATOS DE IDENTIDAD

Número único de identificación: 1726265679

Nombres del ciudadano: MOSQUERA PESANTES GREG ANGEL

Condición del cedulado: CIUDADANO

Lugar de nacimiento: ECUADOR/PICHINCHA/QUITO/CHAUPICRUZ

Fecha de nacimiento: 31 DE JULIO DE 2000

Nacionalidad: ECUATORIANA

Sexo: HOMBRE

Instrucción: BACHILLERATO

Profesión: BACH. EN CIENCIAS

Estado Civil: SOLTERO

Cónyuge: No Registra

Fecha de Matrimonio: No Registra

Nombres del padre: MOSQUERA TASINTUÑA ANGEL HUMBERTO

Nacionalidad: ECUATORIANA

Nombres de la madre: PESANTES MOREIRA DIGNA DEL ROCIO

Nacionalidad: ECUATORIANA

Fecha de expedición: 1 DE FEBRERO DE 2019

Condición de donante: SI DONANTE