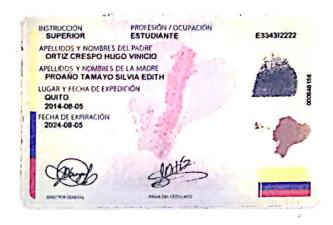

Fecha de nacimiento: 28 DE OCTUBRE DE 1991

Nacionalidad: ECUATORIANA

Sexo: HOMBRE

Instrucción: SUPERIOR

Profesión: ESTUDIANTE

Estado Civil: SOLTERO

Cónyuge: No Registra

Fecha de Matrimonio: No Registra

Nombres del padre: ORTIZ CRESPO HUGO VINICIO

Nacionalidad: ECUATORIANA

Nombres de la madre: PROAÑO TAMAYO SILVIA EDITH

Nacionalidad: ECUATORIANA

Fecha de expedición: 5 DE AGOSTO DE 2014

Condición de donante: NO DONANTE