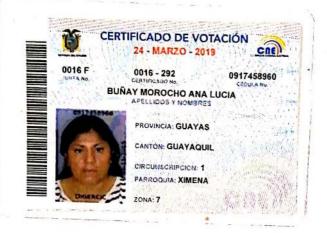

## Di 2 Copias

En la ciudad de GUAYAQUIL, provincia de GUAYAS el día de hoy dos de MAyo del dos mil diecinueve, ante mí, DOCTORA MARTHA SUSANA VITERI THOMPSON, NOTARIA TRIGESIMA NOVENA del cantón GUAYAQUIL, comparecen a constituir la compañía COMERCIALIZADORA DE FRUTAS GARCIAFRUITS S.A., el/la señor(a) GARCIA VICUÑA ALFONSO EDUARDO, de nacionalidad ECUATORIANA, estado civil CASADO, Comerciante, con domicilio en la ciudad de GUAYAQUIL, por sus propios y personales derechos; el/la señor(a) BUÑAY MOROCHO ANA LUCIA, de nacionalidad ECUATORIANA, estado civil CASADO, Estudiante, con domicilio en la ciudad de GUAYAQUIL, por sus propios y personales derechos. Los comparecientes son mayores de edad, hábiles según derecho para contratar y obligarse, a quienes de conocer doy fe; en virtud de que me han exhibido sus documentos de identificación que en fotocopia debidamente autenticada por mí se agregan; bien instruidos por mí el/la Notario(a), en el objeto y resultados de esta escritura, que a celebrarla proceden, libre y voluntariamente, de acuerdo a la minuta que me entregan, cuyo tenor es como sigue: "SEÑOR(A) NOTARIO(A):En el protocolo de escrituras públicas a su cargo, sírvase insertar una de constitución de compañía anónima, contenida en las siguientes cláusulas: PRIMERA.- COMPARECIENTES.- Intervienen en el otorgamiento de esta escritura:

| Nombres y<br>Apellidos o<br>Razón Social |             | Estado Civil |           | Representante<br>Nombre y<br>Apellido,<br>Según<br>Corresponda |
|------------------------------------------|-------------|--------------|-----------|----------------------------------------------------------------|
| GARCIA VICUÑA<br>ALFONSO<br>EDUARDO      | ECUATORIANA | CASADO       | GUAYAQUIL |                                                                |
| BUÑAY MOROCHO<br>ANA LUCIA               | ECUATORIANA | CASADO       | GUAYAQUIL |                                                                |