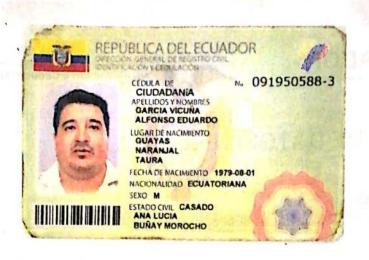

## Di 2 Copias

En la ciudad de GUAYAQUIL, provincia de GUAYAS el día de hoy dos de MAyo del dos mil diecinueve, ante mí, DOCTORA MARTHA SUSANA VITERI THOMPSON, NOTARIA TRIGESIMA NOVENA del cantón GUAYAQUIL, comparecen a constituir la compañía COMERCIALIZADORA DE FRUTAS GARCIAFRUITS S.A., el/la señor(a) GARCIA VICUÑA ALFONSO EDUARDO, de nacionalidad ECUATORIANA, estado civil CASADO, Comerciante, con domicilio en la ciudad de GUAYAQUIL, por sus propios y personales derechos; el/la señor(a) BUÑAY MOROCHO ANA LUCIA, de nacionalidad ECUATORIANA, estado civil CASADO, Estudiante, con domicilio en la ciudad de GUAYAQUIL, por sus propios y personales derechos. Los comparecientes son mayores de edad, hábiles según derecho para contratar y obligarse, a quienes de conocer doy fe; en virtud de que me han exhibido sus documentos de identificación que en fotocopia debidamente autenticada por mí se agregan; bien instruidos por mí el/la Notario(a), en el objeto y resultados de esta escritura, que a celebrarla proceden, libre y voluntariamente, de acuerdo a la minuta que me entregan, cuyo tenor es como sigue: "SEÑOR(A) NOTARIO(A):En el protocolo de escrituras públicas a su cargo, sírvase insertar una de constitución de compañía anónima, contenida en las siguientes cláusulas: PRIMERA.- COMPARECIENTES.- Intervienen en el otorgamiento de esta escritura:

| Nombres y<br>Apellidos o<br>Razón Social |             | Estado Civil |           | Representante<br>Nombre y<br>Apellido,<br>Según<br>Corresponda |
|------------------------------------------|-------------|--------------|-----------|----------------------------------------------------------------|
| GARCIA VICUÑA<br>ALFONSO<br>EDUARDO      | ECUATORIANA | CASADO       | GUAYAQUIL |                                                                |
| BUÑAY MOROCHO<br>ANA LUCIA               | ECUATORIANA | CASADO       | GUAYAQUIL |                                                                |