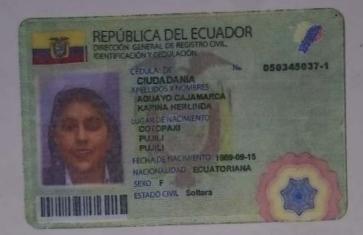

## CERTIFICADO DIGITAL DE DATOS DE IDENTIDAD

Número único de identificación: 0503450371

Nombres del ciudadano: AGUAYO CAJAMARCA KARINA HERLINDA

Condición del cedulado: CIUDADANO

Lugar de nacimiento: ECUADOR/COTOPAXI/PUJILI/PUJILI

Fecha de nacimiento: 15 DE SEPTIEMBRE DE 1989

Nacionalidad: ECUATORIANA

Sexo: MUJER

Instrucción: BACHILLERATO

Profesión: ESTUDIANTE

Estado Civil: SOLTERO

Cónyuge: No Registra

Fecha de Matrimonio: No Registra

Nombres del padre: AGUAYO QUISHPE ENRIQUE

Nombres de la madre: CAJAMARCA CHANGO HERMELINDA

Fecha de expedición: 2 DE FEBRERO DE 2012

Información certificada a la fecha: 12 DE ENERO DE 2018 Emisor: GALO FERNANDO GUANO TOAPANTA - PICHINCHA-QUITO-NT 28 - PICHINCHA - QUITO