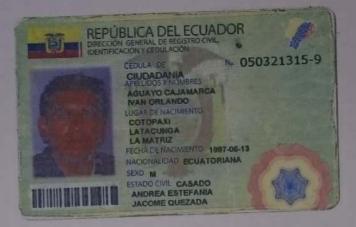

## CERTIFICADO DIGITAL DE DATOS DE IDENTIDAD

Número único de identificación: 0503213159 Nombres del ciudadano: AGUAYO CAJAMARCA IVAN ORLANDO Condición del cedulado: CIUDADANO Lugar de nacimiento: ECUADOR/COTOPAXI/LATACUNGA/LA MATRIZ Fecha de nacimiento: 13 DE JUNIO DE 1987 Nacionalidad: ECUATORIANA Sexo: HOMBRE Instrucción: SUPERIOR Profesión: EMPLEADO PRIVADO Estado Civil: CASADO Cónyuge: JACOME QUEZADA ANDREA ESTEFANIA Fecha de Matrimonio: 22 DE NOVIEMBRE DE 2013 Nombres del padre: AGUAYO ENRIQUE Nombres de la madre: CAJAMARCA HERMELINDA

Información certificada a la fecha: 12 DE ENERO DE 2018 Emisor: GALO FERNANDO GUANO TOAPANTA - PICHINCHA-QUITO-NT 28 - PICHINCHA - QUITO

Ing. Jorge Troya Fuertes Director General del Registro Civil, Identificación y Cedulación Documento firmado electrónicamente