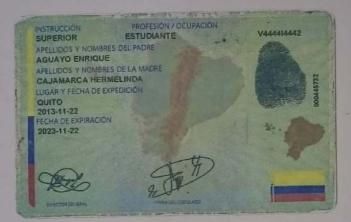

## CERTIFICADO DIGITAL DE DATOS DE IDENTIDAD

Número único de identificación: 0503213159 Nombres del ciudadano: AGUAYO CAJAMARCA IVAN ORLANDO Condición del cedulado: CIUDADANO Lugar de nacimiento: ECUADOR/COTOPAXI/LATACUNGA/LA MATRIZ Fecha de nacimiento: 13 DE JUNIO DE 1987 Nacionalidad: ECUATORIANA Sexo: HOMBRE Instrucción: SUPERIOR Profesión: EMPLEADO PRIVADO Estado Civil: CASADO Cónyuge: JACOME QUEZADA ANDREA ESTEFANIA Fecha de Matrimonio: 22 DE NOVIEMBRE DE 2013 Nombres del padre: AGUAYO ENRIQUE Nombres de la madre: CAJAMARCA HERMELINDA