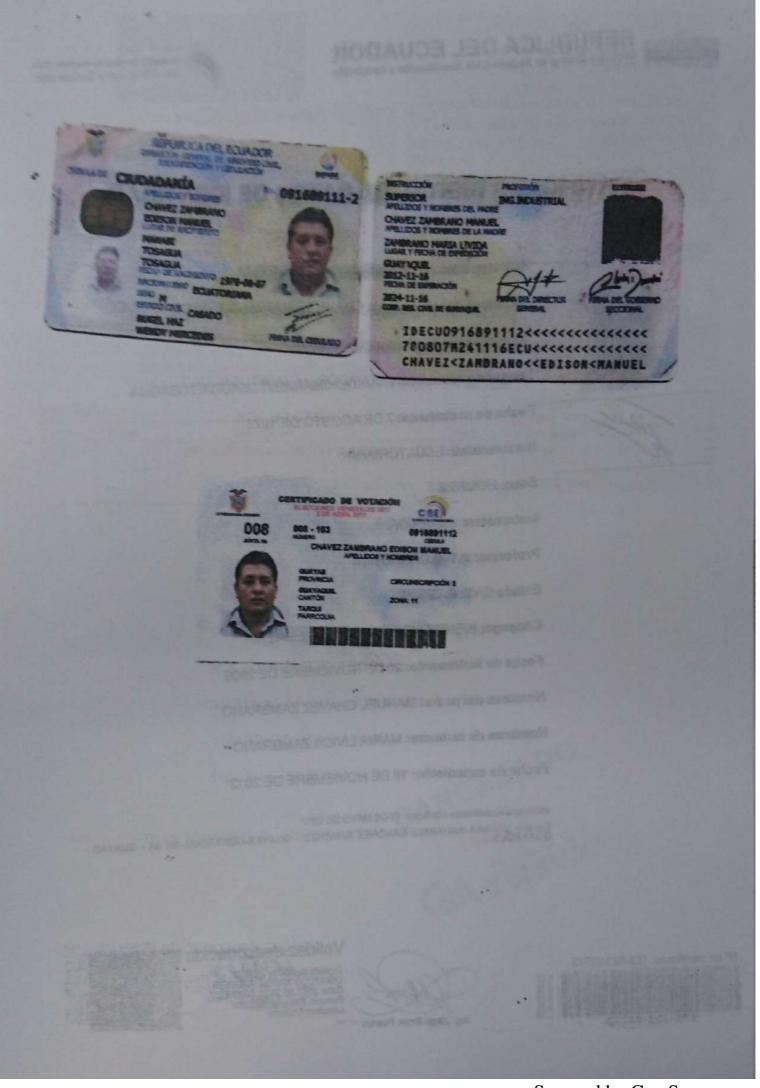

## CERTIFICADO DIGITAL DE DATOS DE IDENTIDAD

Te hame

Número único de identificación: 0916891112

Nombres del ciudadano: CHAVEZ ZAMBRANO EDISON MANUEL

Condición del cedulado: CIUDADANO

Lugar de nacimiento: ECUADOR/MANABI/TOSAGUA/TOSAGUA

Fecha de nacimiento: 7 DE AGOSTO DE 1978

Nacionalidad: ECUATORIANA

Sexo: HOMBRE

Instrucción: SUPERIOR

Profesión: ING.INDUSTRIAL

Estado Civil: CASADO

Cónyuge: WENDY MERCEDES RUGEL HAZ

Fecha de Matrimonio: 20 DE NOVIEMBRE DE 2009

Nombres del padre: MANUEL CHAVEZ ZAMBRANO

Nombres de la madre: MARIA LIVIDA ZAMBRANO

Fecha de expedición: 16 DE NOVIEMBRE DE 2012

Información certificada a la fecha: 11 DE MAYO DE 2017
Emisor: VIVIANA ANNABELL SANCHEZ SANCHEZ - GUAYAS-GUAYAQUIL-NT 64 - GUAYAS - GUAYAQUIL