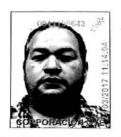

# **CERTIFICADO DIGITAL DE DATOS DE IDENTIDAD**

Número único de identificación: 0911190643

Nombres del ciudadano: SEGOVIA MUENTES KLEBER WILLIAM Condición del cedulado: CIUDADANO Lugar de nacimiento: ECUADOR/GUAYAS/GUAYAQUIL/XIMENA Fecha de nacimiento: 7 DE SEPTIEMBRE DE 1975 Nacionalidad: ECUATORIANA Sexo: HOMBRE Instrucción: SUPERIOR Profesión: TÉC.SUP.GESTIO.COMER Estado Civil: CASADO Cónyuge: PAOLA LISSETTE ALBARRACIN VERGARA Fecha de Matrimonio: 27 DE MARZO DE 2010 Nombres del padre: KLEBER WALTER SEGOVIA CARRION Nombres de la madre: NANCY BEATRIZ MUENTES VELEZ Fecha de expedición: 2 DE ABRIL DE 2014 Información certificada a la fecha: 24 DE MARZO DE 2017 Emisor: MARIA GABRIELA ESTRADA ZAPATIER - GUAYAS-GUAYAQUIL-NT 78 - GUAYAS - GUAYAQUIL