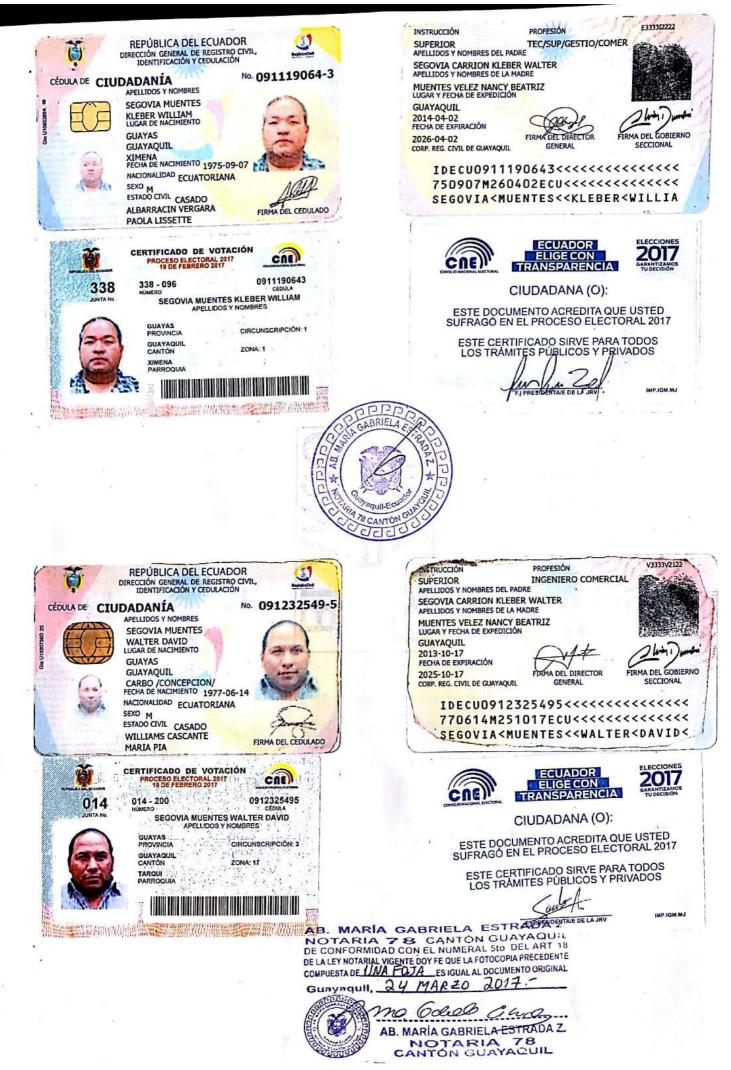

# **CERTIFICADO DIGITAL DE DATOS DE IDENTIDAD**

Número único de identificación: 0912325495

Nombres del ciudadano: SEGOVIA MUENTES WALTER DAVID

Condición del cedulado: CIUDADANO

Lugar de nacimiento: ECUADOR/GUAYAS/GUAYAQUIL/CARBO /CONCEPCION/

Fecha de nacimiento: 14 DE JUNIO DE 1977

Nacionalidad: ECUATORIANA

Sexo: HOMBRE

Instrucción: SUPERIOR

Profesión: INGENIERO COMERCIAL

Estado Civil: CASADO

Cónyuge: WILLIAMS CASCANTE MARIA PIA

Fecha de Matrimonio: 11 DE JUNIO DE 2011

Nombres del padre: SEGOVIA CARRION KLEBER WALTER

Nombres de la madre: MUENTES VELEZ NANCY BEATRIZ

Fecha de expedición: 17 DE OCTUBRE DE 2013

Información certificada a la fecha: 24 DE MARZO DE 2017 Emisor: MARIA GABRIELA ESTRADA ZAPATIER - GUAYAS-GUAYAQUIL-NT 78 - GUAYAS -GUAYAQUIL

# **CERTIFICADO DIGITAL DE DATOS DE IDENTIDAD**

Número único de identificación: 0911190643

Nombres del ciudadano: SEGOVIA MUENTES KLEBER WILLIAM Condición del cedulado: CIUDADANO Lugar de nacimiento: ECUADOR/GUAYAS/GUAYAQUIL/XIMENA Fecha de nacimiento: 7 DE SEPTIEMBRE DE 1975 Nacionalidad: ECUATORIANA Sexo: HOMBRE Instrucción: SUPERIOR Profesión: TÉC.SUP.GESTIO.COMER Estado Civil: CASADO Cónyuge: PAOLA LISSETTE ALBARRACIN VERGARA Fecha de Matrimonio: 27 DE MARZO DE 2010 Nombres del padre: KLEBER WALTER SEGOVIA CARRION Nombres de la madre: NANCY BEATRIZ MUENTES VELEZ Fecha de expedición: 2 DE ABRIL DE 2014 Información certificada a la fecha: 24 DE MARZO DE 2017 Emisor: MARIA GABRIELA ESTRADA ZAPATIER - GUAYAS-GUAYAQUIL-NT 78 - GUAYAS - GUAYAQUIL