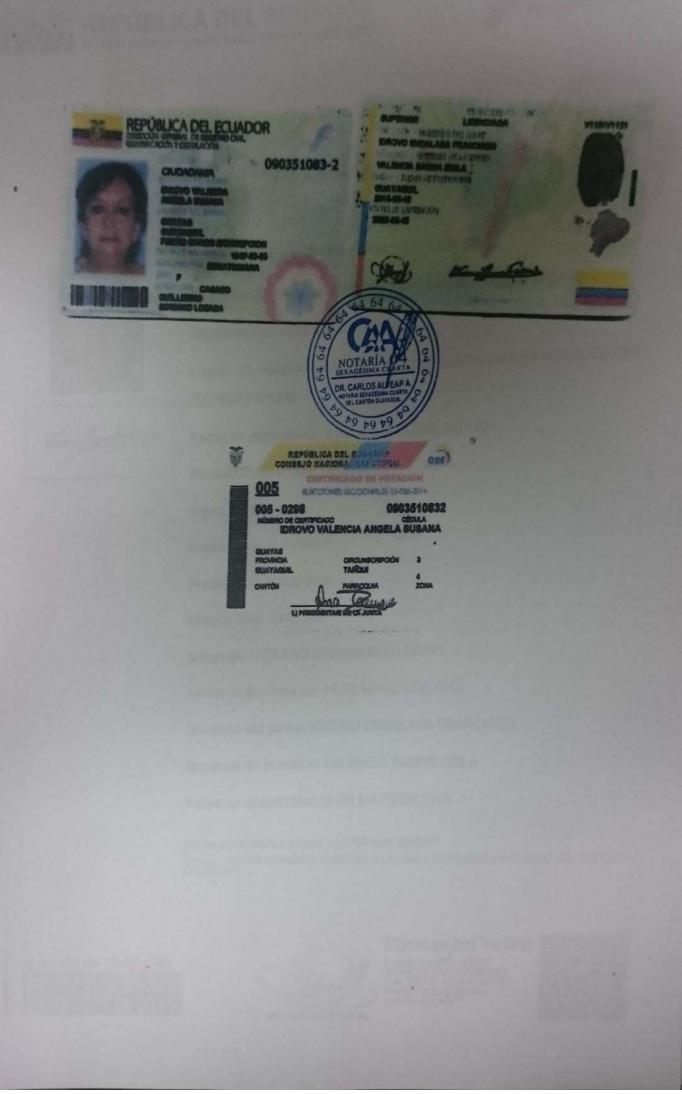

## CERTIFICADO DIGITAL DE DATOS DE IDEN

Número único de identificación: 0903510832

Show though

Nombres del ciudadano: IDROVO VALENCIA ANGELA SUSANA Condición del cedulado: CIUDADANO Lugar de nacimiento: ECUADOR/GUAYAS/GUAYAQUIL/CARBO /CONCEPCION/ Fecha de nacimiento: 5 DE SEPTIEMBRE DE 1947 Nacionalidad: ECUATORIANA Sexo: MUJER Instrucción: SUPERIOR Profesión: LICENCIADA Estado Civil: CASADO Cónyuge: SORIANO LOZADA GUILLERMO Fecha de Matrimonio: 14 DE MARZO DE 1972 Nombres del padre: IDROVO ENCALADA FRANCISCO Nombres de la madre: VALENCIA SAONA ZOILA Fecha de expedición: 15 DE MAYO DE 2015

Información certificada a la fecha: 9 DE FEBRERO DE 2017 Emisor: VIVIANA ANNABELL SANCHEZ SANCHEZ - GUAYAS-GUAYAQUIL-NT 84 - GUAYAS -GUAYAQUIL

Ing. Jorge Trova Fuerter

Scanned by CamScanner