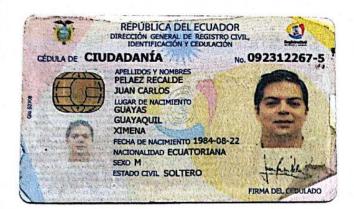

Que con fecha **10 DE ABRIL DEL 2017**, se procedió a registrar en el libro de Acciones y Accionistas de la compañía **AUDILEX ASESORES S.A.**, la siguiente transferencia de acciones:

| CEDENTE            | NACIONALIDAD | CESIONARIO      | NACIONALIDAD                             | ACCIONES |
|--------------------|--------------|-----------------|------------------------------------------|----------|
| José Antonio       | Ecuatoriana  | Juan Carlos     | Ecuatoriana                              | 400      |
| Caballero Guerrero |              | Peláez Recalde  |                                          |          |
| C.I.0909622037     |              | C.I. 0923122675 | n an |          |

| CEDENTE            | NACIONALIDAD | CESIONARIO      | NACIONALIDAD | ACCIONES |
|--------------------|--------------|-----------------|--------------|----------|
| José Antonio       | Ecuatoriana  | Juan Carlos     | Ecuatoriana  | 400      |
| Caballero Guerrero |              | Peláez Recalde  |              |          |
| C.I.0909622037     |              | C.I. 0923122675 |              |          |