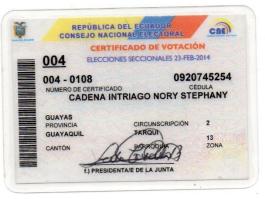

| CEDENTE             | NACIONALIDAD | CESIONARIO      | NACIONALIDAD | ACCIONES     |
|---------------------|--------------|-----------------|--------------|--------------|
| Alexander Guillermo | Ecuatoriana  | Nory Stephany   | Ecuatoriana  | 400          |
| López Zambrano      |              | Cadena Intriago |              | alger to the |
| C.C. 0919361360     |              | C.C. 0920745254 |              |              |

Que con fecha **10 de Abril del 2017**, se procedió a registrar en el libro de Acciones y Accionistas de la compañía **AUDILEX ASESORES S.A.**, la siguiente transferencia de acciones:

| CEDENTE             | NACIONALIDAD | CESIONARIO      | NACIONALIDAD | ACCIONES |
|---------------------|--------------|-----------------|--------------|----------|
| Alexander Guillermo | Ecuatoriana  | Nory Stephany   | Ecuatoriana  | 400      |
| López Zambrano      |              | Cadena Intriago |              |          |
| C.C. 0919361360     |              | C.C. 0920745254 |              |          |