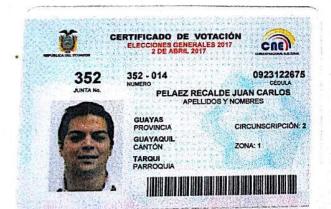

Que con fecha **10 DE ABRIL DEL 2017**, se procedió a registrar en el libro de Acciones y Accionistas de la compañía **AUDILEX ASESORES S.A.**, la siguiente transferencia de acciones:

| CEDENTE            | NACIONALIDAD | CESIONARIO      | NACIONALIDAD                             | ACCIONES |
|--------------------|--------------|-----------------|------------------------------------------|----------|
| José Antonio       | Ecuatoriana  | Juan Carlos     | Ecuatoriana                              | 400      |
| Caballero Guerrero |              | Peláez Recalde  |                                          |          |
| C.I.0909622037     |              | C.I. 0923122675 | n an |          |

| CEDENTE            | NACIONALIDAD | CESIONARIO      | NACIONALIDAD | ACCIONES |
|--------------------|--------------|-----------------|--------------|----------|
| José Antonio       | Ecuatoriana  | Juan Carlos     | Ecuatoriana  | 400      |
| Caballero Guerrero |              | Peláez Recalde  |              |          |
| C.I.0909622037     |              | C.I. 0923122675 |              |          |