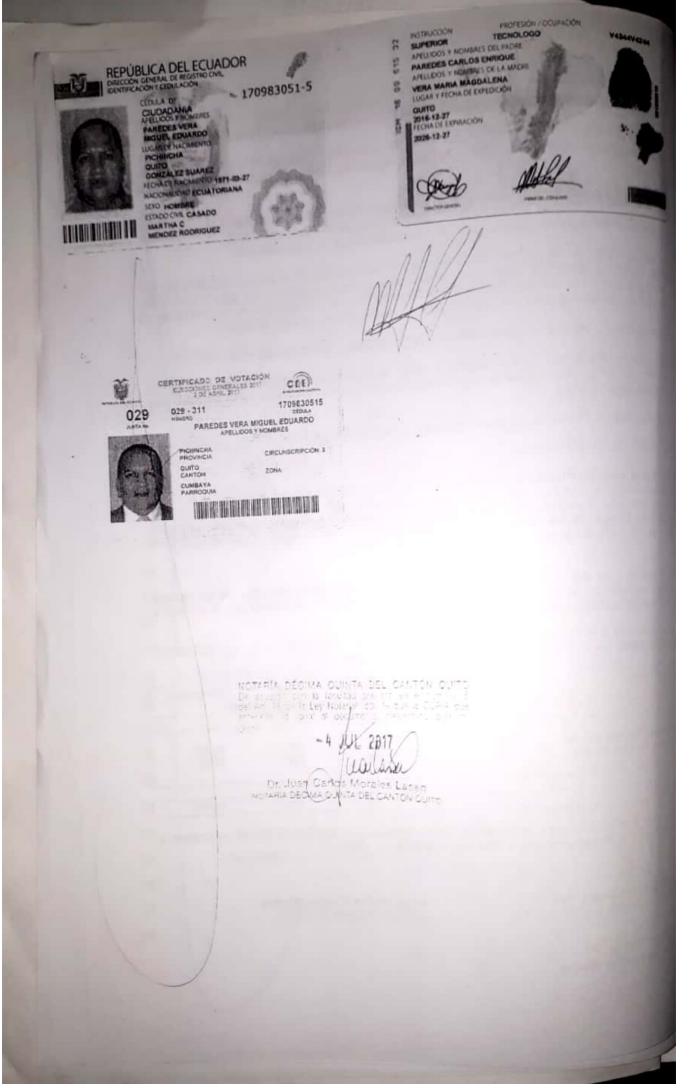

# CERTIFICADO DIGITAL DE DATOS DE IDENTIDAD

Número único de identificación: 1709830515

Nombres del ciudadano: PAREDES VERA MIGUEL EDUARDO

Condición del cedulado: CIUDADANO

Lugar de nacimiento: ECUADOR/PICHINCHA/QUITO/GONZALEZ

SUAREZ

Fecha de nacimiento: 27 DE MARZO DE 1971

Nacionalidad: ECUATORIANA

Sexo: HOMBRE

Instrucción: SUPERIOR

Profesión: TECNÓLOGO

Estado Civil: CASADO

Cónyuge: MENDEZ RODRIGUEZ MARTHA C

Fecha de Matrimonio: 31 DE AGOSTO DE 1992

Nombres del padre: PAREDES CARLOS ENRIQUE

Nombres de la madre: VERA MARIA MAGDALENA

Fecha de expedición: 27 DE DICIEMBRE DE 2016

Información certificada a la fecha: 4 DE JULIO DE 2017

Emisor: CARLOS ANIBAL FLORES PROAÑO - PICHINCHA-QUITO-NT 15 - PICHINCHA - QUITO

Ing. Jorge Troya Fuertes

Ing. Jorge Troya Fuertes
Director General del Registro Civil, Identificación y Cedulación
Documento firmado electrónicamente

## CERTIFICADO DIGITAL DE DATOS DE IDENTIDAD

Número único de identificación: 1706955208

Nombres del ciudadano: MENDEZ RODRIGUEZ MARTHA CONSUETO

Condición del cedulado: CIUDADANO

Lugar de nacimiento: ECUADOR/LOJA/MACARA/MACARA

Fecha de nacimiento: 7 DE MARZO DE 1968

Nacionalidad: ECUATORIANA

Sexo: MUJER

Instrucción: BACHILLERATO

Profesión: EMPLEADO PRIVADO

Estado Civil: CASADO

Cónyuge: PAREDES VERA MIGUEL E

Fecha de Matrimonio: 31 DE AGOSTO DE 1992

Nombres del padre: MENDEZ MARCO

Nombres de la madre: RODRIGUEZ VIOLETA

Fecha de expedición: 15 DE OCTUBRE DE 2010

Información certificada a la fecha: 4 DE JULIO DE 2017

Emisor: CARLOS ANIBAL FLORES PROAÑO - PICHINCHA-QUITO-NT 15 - PICHINCHA - QUITO

N\* de certificado: 177-035-14791

177-035-14791

Ing. Jorge Troya Fuertes

Ing. Jorge Troya Fuertes

Director General del Registro Civil, Identificación y Cedulación

Documento firmado electrónicamente