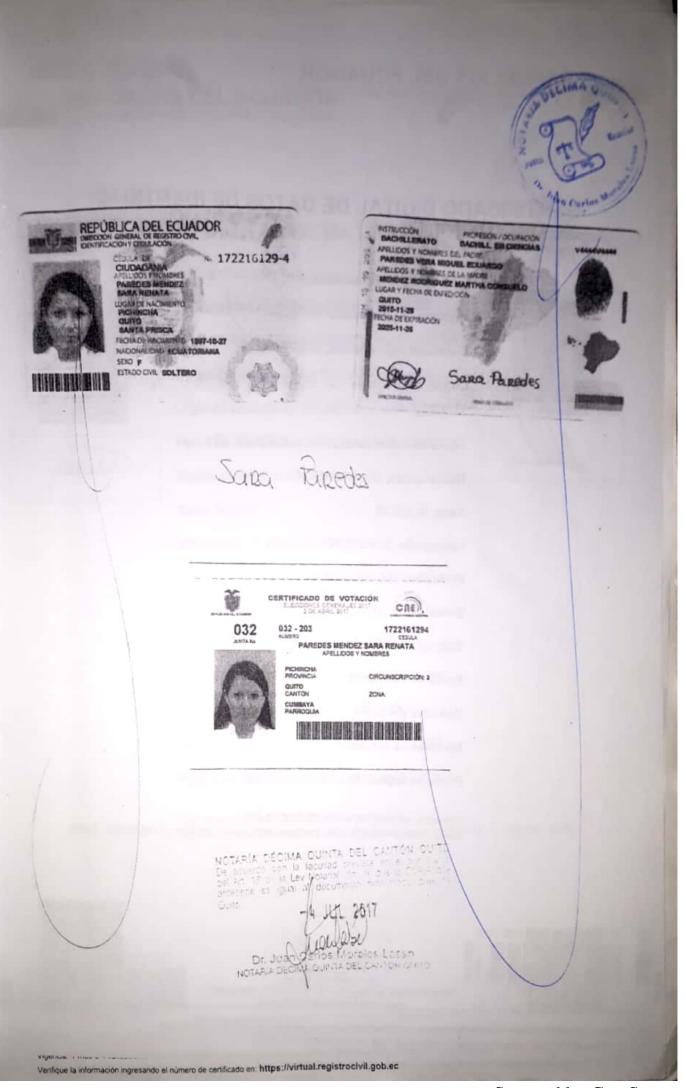

## CERTIFICADO DIGITAL DE DATOS DE IDENTID

Número único de identificación: 1722161294

Nombres del ciudadano: PAREDES MENDEZ SARA RENATA

Condición del cedulado: CIUDADANO

Lugar de nacimiento: ECUADOR/PICHINCHA/QUITO/SANTA PRISCA

Fecha de nacimiento: 27 DE OCTUBRE DE 1997

Nacionalidad: ECUATORIANA

Sexo: MUJER

Instrucción: BACHILLERATO

Profesión: BACH. EN CIENCIAS

Estado Civil: SOLTERO

Cónyuge: -----

Fecha de Matrimonio: -----

Nombres del padre: PAREDES VERA MIGUEL EDUARDO

Nombres de la madre: MENDEZ RODRIGUEZ MARTHA CONSUELO

Fecha de expedición: 26 DE NOVIEMBRE DE 2015

Información certificada a la fecha: 4 DE JULIO DE 2017 Emisor: CARLOS ANIBAL FLORES PROAÑO - PICHINCHA-QUITO-NT 15 - PICHINCHA - QUITO

Director General del Registro Civil, Identificación y Cedulación Documento firmado electrónicamente

Vigencia: 1 mes o 1 validación desde la fecha de emisión. Cumplido el plazo o número de venficaciones solicite un nuevo certificado Venfique la información ingresando el número de certificado en: https://virtual.registroctvil.gob.ec