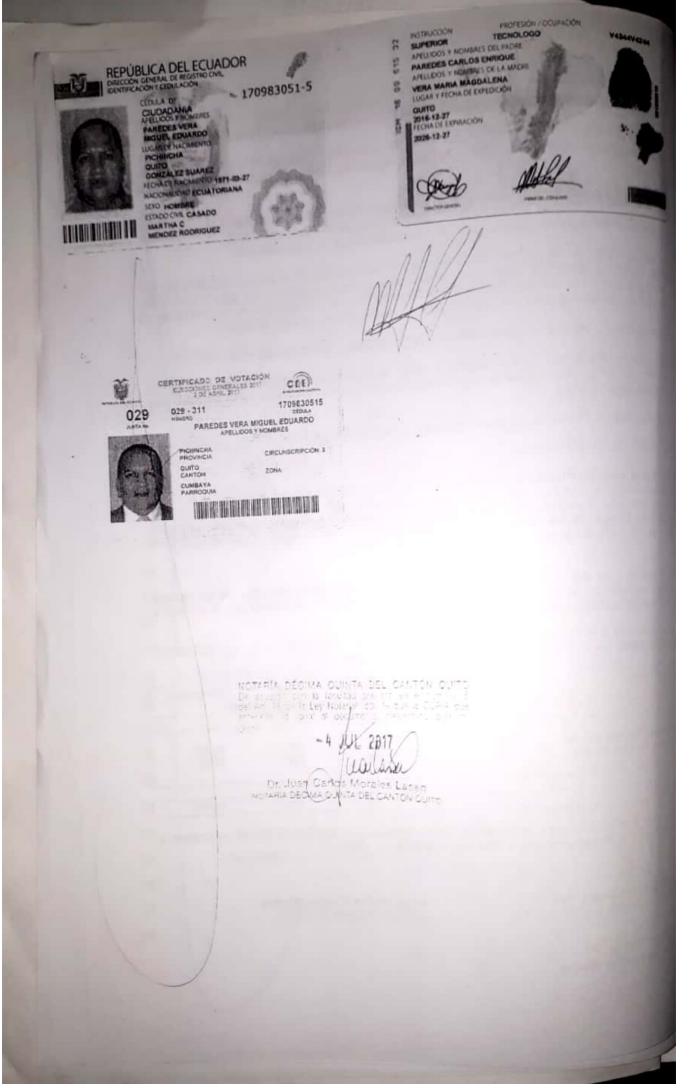

# CERTIFICADO DIGITAL DE DATOS DE IDENTIDAD

Número único de identificación: 1709830515

Nombres del ciudadano: PAREDES VERA MIGUEL EDUARDO

Condición del cedulado: CIUDADANO

Lugar de nacimiento: ECUADOR/PICHINCHA/QUITO/GONZALEZ

SUAREZ

Fecha de nacimiento: 27 DE MARZO DE 1971

Nacionalidad: ECUATORIANA

Sexo: HOMBRE

Instrucción: SUPERIOR

Profesión: TECNÓLOGO

Estado Civil: CASADO

Cónyuge: MENDEZ RODRIGUEZ MARTHA C

Fecha de Matrimonio: 31 DE AGOSTO DE 1992

Nombres del padre: PAREDES CARLOS ENRIQUE

Nombres de la madre: VERA MARIA MAGDALENA

Fecha de expedición: 27 DE DICIEMBRE DE 2016

Información certificada a la fecha: 4 DE JULIO DE 2017

Emisor: CARLOS ANIBAL FLORES PROAÑO - PICHINCHA-QUITO-NT 15 - PICHINCHA - QUITO

Ing. Jorge Troya Fuertes

Ing. Jorge Troya Fuertes
Director General del Registro Civil, Identificación y Cedulación
Documento firmado electrónicamente