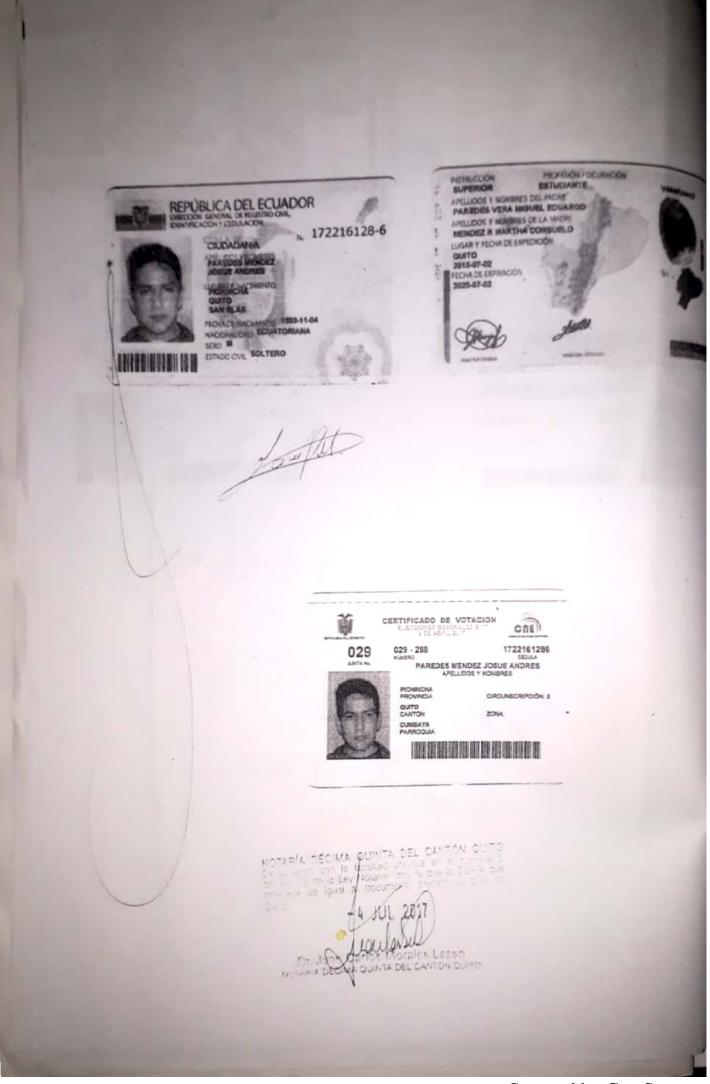

# CERTIFICADO DIGITAL DE DATOS DE IDENTIDAD

Número único de identificación: 1722161286

Nombres del ciudadano: PAREDES MENDEZ JOSUE ANDRES

Condición del cedulado: CIUDADANO

Lugar de nacimiento: ECUADOR/PICHINCHA/QUITO/SAN BLAS

Fecha de nacimiento: 4 DE NOVIEMBRE DE 1993

Nacionalidad: ECUATORIANA

Sexo: HOMBRE

Instrucción: SUPERIOR

Profesión: ESTUDIANTE

Estado Civil: SOLTERO

Cónyuge: -----

Fecha de Matrimonio: ------

Nombres del padre: PAREDES VERA MIGUEL EDUARDO

Nombres de la madre: MENDEZ R MARTHA CONSUELO

Fecha de expedición: 2 DE JULIO DE 2015

Información certificada a la fecha: 4 DE JULIO DE 2017

Emisor: CARLOS ANIBAL FLORES PROAÑO - PICHINCHA-QUITO-NT 15 - PICHINCHA - QUITO

N\* de certificado: 170-035-14836

Ing Jorge Troya Fuertes
Director General del Registro Civil, Identificación y Cedulación
Documento firmado electronicamente

Vigencia: 1 mes o 1 validación desde la fecha de emisión. Cumplido el plazo o número de verificaciones solicite un nuevo certificado. Venfique la información ingresando el número de certificado en: https://virtual.registrocivil.gob.ec