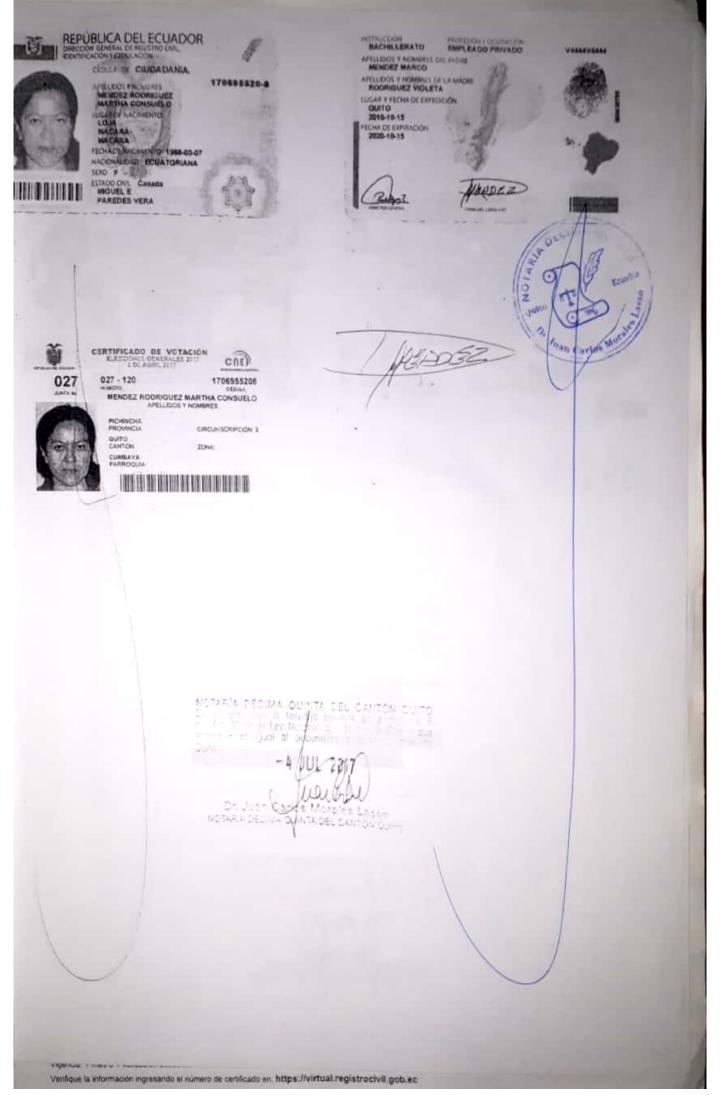

## CERTIFICADO DIGITAL DE DATOS DE IDENTIDAD

Número único de identificación: 1706955208

Nombres del ciudadano: MENDEZ RODRIGUEZ MARTHA CONSUETO

Condición del cedulado: CIUDADANO

Lugar de nacimiento: ECUADOR/LOJA/MACARA/MACARA

Fecha de nacimiento: 7 DE MARZO DE 1968

Nacionalidad: ECUATORIANA

Sexo: MUJER

Instrucción: BACHILLERATO

Profesión: EMPLEADO PRIVADO

Estado Civil: CASADO

Cónyuge: PAREDES VERA MIGUEL E

Fecha de Matrimonio: 31 DE AGOSTO DE 1992

Nombres del padre: MENDEZ MARCO

Nombres de la madre: RODRIGUEZ VIOLETA

Fecha de expedición: 15 DE OCTUBRE DE 2010

Información certificada a la fecha: 4 DE JULIO DE 2017

Emisor: CARLOS ANIBAL FLORES PROAÑO - PICHINCHA-QUITO-NT 15 - PICHINCHA - QUITO

N\* de certificado: 177-035-14791

177-035-14791

Ing. Jorge Troya Fuertes

Ing. Jorge Troya Fuertes

Director General del Registro Civil, Identificación y Cedulación

Documento firmado electrónicamente