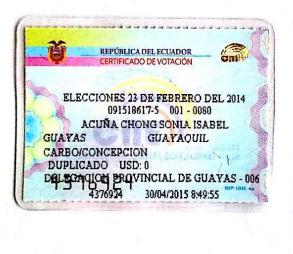

Ciudad.-

De nuestras consideraciones:

Por medio de la presente ponemos en su conocimiento que en esta misma fecha hemos procedido celebrar un Convenio mediante el cual el señor VITERI FERNANDEZ EDUARDO ANTONIO cede y transfiere a favor de la señora SONIA ISABEL ACUÑA CHONG 280 acciones ordinarias y nominativas de US\$1,00 cada una de valor nominal, en el capital social de VITEIRA S.A., cesión que transferencia por la cual la Cedente se declara pagada a su satisfacción y sin reclamo alguno, del valor pactado.

### SEÑOR INTENDENTE DE COMPAÑIAS DE GUAYAQUIL:

Cúmpleme poner en su conocimiento que, en esta fecha, he procedido a registrar en el Libro de Acciones y Accionistas de mi representada, la compañía **VITEIRA S.A.** la transferencia de 280 acciones, ordinaria y nominativa de 1 Dólar, que ha efectuado el señor VITERI FERNANDEZ EDUARDO ANTONIO, con cédula de ciudadanía número 0916486574 de nacionalidad ecuatoriana a favor de la señora SONIA ISABEL ACUÑA CHONG portadora de la cédula de ciudadanía número 0915186175 de nacionalidad ecuatoriana.