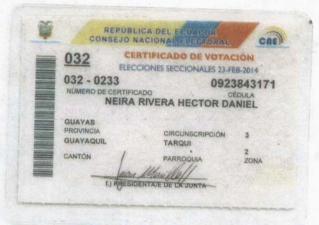

- El señor Héctor Daniel Neira Rivera, de nacionalidad ecuatoriana, quien es propietario de 400 acciones ordinarias y nominativas de un dólar de los Estados Unidos de América;
- El señor Eduardo Antonio Viteri Fernández, de nacionalidad Ecuatoriana, propietario de 400 acciones ordinarias y nominativas de un dólar de los Estados Unidos de América.

### SEÑOR INTENDENTE DE COMPAÑIAS DE GUAYAQUIL:

Cúmpleme poner en su conocimiento que, en esta fecha, he procedido a registrar en el Libro de Acciones y Accionistas de mi representada, la compañía **VITEIRA S.A.** la transferencia de 120 acciones, ordinaria y nominativa de 1 Dólar, que ha efectuado el señor VITERI FERNANDEZ EDUARDO ANTONIO, con cédula de ciudadanía número 0916486574 de nacionalidad ecuatoriana a favor del señor HÉCTOR DANIEL NEIRA RIVERA portador de la cédula de ciudadanía número 0923843171 de nacionalidad ecuatoriana.