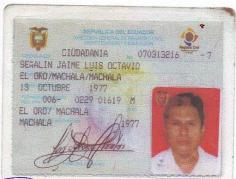

## DILIGENCIA NOTARIAL DE RECONOCIMIENTO DE FIRMA

20150701002D00332

Factura No.: 001-003-00000731

En la ciudad de MACHALA, el día de hoy diez de Marzo del dos mil quince; ante mí ABOGADA YUDY LIZETH BLACIO MORENO, Notario(a) SEGUNDO DEL CANTÓN MACHALA, en aplicación a lo dispuesto en el artículo dieciocho numeral nueve de la Ley Notarial, comparece el/la señor(a) SEÑALIN JAIME LUIS OCTAVIO, a quien de conocer doy fe, en virtud de haberme exhibido su documento de identificación número 0703132167 cuya copia certificada se agrega a esta diligencia, de la que he podido apreciar que es de nacionalidad ECUATORIANA, mayor de edad, de estado civil CASADO, y quien declara tener su domicilio en MACHALA, solicitándome de manera verbal su deseo de suscribir en mi presencia el documento adjunto que contiene su nombramiento como GERENTE GENERAL de la Compañía AUDITORES EXTERNOS CONSULTING&TAX CIA.LTDA.; al efecto, identificado que fue por mí, procede en mi présencia a firmar al pie del referido documento, manifestando que es la única que utiliza en todos los actos tanto públicos como privados, por lo que CERTIFICO LA AUTENTICIDAD Y LEGALIDAD DE SU FIRMA de conformidad con la facultad constante en el numeral tres del artículo dieciocho de la Ley Notarial. Queda incorporada en el Libro de Diligencias de la NOTARIA SEGUNDA a mi cargo, una copia de la presente diligencia junto con un ejemplar del documento autenticado, de todo lo cual DOY FE.

## DILIGENCIA DE RECONOCIMIENTO DE FIRMAS Nº 20150701002D00332

Ante mí, NOTARIO(A) YUDY LIZETH BLACIO MORENO, de la NOTARÍA SEGUNDA DEL CANTÓN MACHALA, comparece(n) LUIS OCTAVIO SENALIN JAIME CASADO(A), mayor de edad, domiciliado(a) en MACHALA, portador(a) de CÉDULA 0703132167, POR SUS PROPIOS DERECHOS en calidad de GERENTE, quien(es) declara(n) que la(s) firma(s) constante(s) en el documento que antecede , es(son) suya(s), la(s) misma(s) que usa(n) en todos sus actos públicos y privados, siendo en consecuencia auténtica(s), para constancia firma(n) conmigo en unidad de acto, de todo lo cual doy fe. La presente diligencia se realiza en ejercicio de la atribución que me confiere el numeral noveno del articuló dieciocho de la Ley Notarial -. El presente reconocimiento no se refiere al contenido del documento que antecede, sobre cuyo texto esta Notaría, no asume responsabilidad alguna. - Se archiva copia. MACHALA, a 10 DE MARZO DEL 2015.