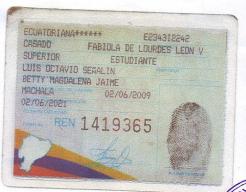

## DILIGENCIA NOTARIAL DE RECONOCIMIENTO DE FIRMA

20150701002D00332

Factura No.: 001-003-00000731

En la ciudad de MACHALA, el día de hoy diez de Marzo del dos mil quince; ante mí ABOGADA YUDY LIZETH BLACIO MORENO, Notario(a) SEGUNDO DEL CANTÓN MACHALA, en aplicación a lo dispuesto en el artículo dieciocho numeral nueve de la Ley Notarial, comparece el/la señor(a) SEÑALIN JAIME LUIS OCTAVIO, a quien de conocer doy fe, en virtud de haberme exhibido su documento de identificación número 0703132167 cuya copia certificada se agrega a esta diligencia, de la que he podido apreciar que es de nacionalidad ECUATORIANA, mayor de edad, de estado civil CASADO, y quien declara tener su domicilio en MACHALA, solicitándome de manera verbal su deseo de suscribir en mi presencia el documento adjunto que contiene su nombramiento como GERENTE GENERAL de la Compañía AUDITORES EXTERNOS CONSULTING&TAX CIA.LTDA.; al efecto, identificado que fue por mí, procede en mi présencia a firmar al pie del referido documento, manifestando que es la única que utiliza en todos los actos tanto públicos como privados, por lo que CERTIFICO LA AUTENTICIDAD Y LEGALIDAD DE SU FIRMA de conformidad con la facultad constante en el numeral tres del artículo dieciocho de la Ley Notarial. Queda incorporada en el Libro de Diligencias de la NOTARIA SEGUNDA a mi cargo, una copia de la presente diligencia junto con un ejemplar del documento autenticado, de todo lo cual DOY FE.

## DILIGENCIA DE RECONOCIMIENTO DE FIRMAS Nº 20150701002D00332

Ante mí, NOTARIO(A) YUDY LIZETH BLACIO MORENO, de la NOTARÍA SEGUNDA DEL CANTÓN MACHALA, comparece(n) LUIS OCTAVIO SENALIN JAIME CASADO(A), mayor de edad, domiciliado(a) en MACHALA, portador(a) de CÉDULA 0703132167, POR SUS PROPIOS DERECHOS en calidad de GERENTE, quien(es) declara(n) que la(s) firma(s) constante(s) en el documento que antecede , es(son) suya(s), la(s) misma(s) que usa(n) en todos sus actos públicos y privados, siendo en consecuencia auténtica(s), para constancia firma(n) conmigo en unidad de acto, de todo lo cual doy fe. La presente diligencia se realiza en ejercicio de la atribución que me confiere el numeral noveno del articuló dieciocho de la Ley Notarial -. El presente reconocimiento no se refiere al contenido del documento que antecede, sobre cuyo texto esta Notaría, no asume responsabilidad alguna. - Se archiva copia. MACHALA, a 10 DE MARZO DEL 2015.