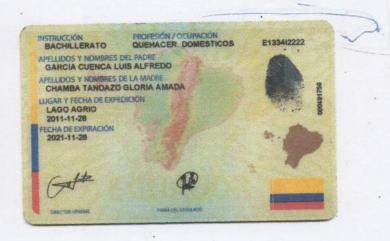

Por constancia de lo expuesto firman en unidad de acto el cedente Sr. Valverde Fuertes Romel Gabriel, y la cesionaria Sra. Valladolid Chuquirima Luisa Marlene, que acepta la presente transferencia, anotando que todos somos de nacionalidad Ecuatoriana.

Atentamente,

SR. VALVERDE ROMEL

CEDENTE

C.C. 210040146-8

SRA. VALLADOLID LUISA

CESIONARIA

C.C. 170956893-3

SRA. GARCIA GABRIELA CONYUGUE C.C. 210045784-1