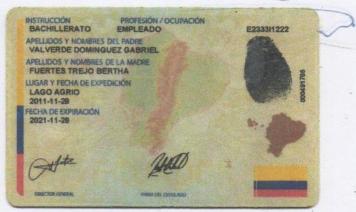

## Señora Gerente:

Yo, VALVERDE FUERTES ROMEL GABRIEL, en calidad de accionista de la Compañía de Transporte de Carga Pesada "27 de Junio" S.A, por medio de la presente y de conformidad con lo establecido en el art.189 de la ley de Compañías, me permito comunicar que el día de hoy 14 de Junio del 2017, he procedido a transferir a favor de la Señora VALLADOLID CHUQUIRIMA LUISA MARLENE, una acción de (\$13.00), que corresponden al 1.43% del valor del capital suscrito por la Compañía de Transporte.

Atentamente,

SR. VALVERDE ROMEL

CEDENTE

C.C. 210040146-8

SRA. VALLADOLID LUISA

CESIONARIA

C.C. 170956893-3

SRA. GARCIA GABRIELA CONYUGUE C.C. 210045784-1