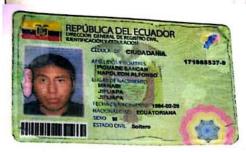

Cuenca, 23 de enero de 2019

SRES

SUPERINTENDECIA DE COMPAÑIAS

Cludad

De mis consideraciones:

A los 23 días del mes de enero de 2019, entre los señores CEDENTE. GUILLERMO EUGENIO LOYOLA VINUEZA, con ci. 0104143839, accionista de la empresa ATENAS TOURS S.A. y su conyugue JOHANNA ELIZABETH COBOS RIVERA, con cedula de identidad no. 0917769267 quienes tiene en su haber 494 ACCIONES de valor 1 dólar americano y el CESIONARIO NAPOLEON ALFONSO PIGUABE SANCAN con cedula de identidad no. 1719855379.

Los intervinientes son de nacionalidad ecuatoriana, en forma libre y voluntaria convienen en celebrar el siguiente contrato de transferencia de acciones de acuerdo a lo siguiente:

El compareciente en la calidad con la que interviene cede a favor del NAPOLEON ALFONSO PIGUABE SANCAN con cedula de identidad no. 1719855379, 1 (UNA) accione de las CUATROCIENTOS NOVENTA Y CUATRO que tiene a su favor depiendo informar de este particular a la SUPERINTENDENCIA DE COMPAÑIAS dentro de los ocho días posteriores a la inscripción en el libro de acciones y accionistas por medio de la gerencia. Para constancia de la transferencia que se deja especificada, firman en unidad de acto para los fines que importen derecho.

Atentamente

CEDENTE.

GUILLERMO LOYOLA VINUEZA

CI 0104143839

NAPOLEON PIGUABE SANCAN

Ci. 1719855379

CONYUGUE

JOHANNA COBOS RIVERA