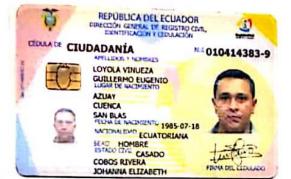

Cuenca, 23 de enero de 2019

SRES

SUPERINTENDECIA DE COMPAÑIAS

Cludad

De mis consideraciones:

A los 23 días del mes de enero de 2019, entre los señores CEDENTE. GUILLERMO EUGENIO LOYOLA VINUEZA, con ci. 0104143839, accionista de la empresa ATENAS TOURS S.A. y su conyugue JOHANNA ELIZABETH COBOS RIVERA, con cedula de identidad no. 0917769267 quienes tiene en su haber 494 ACCIONES de valor 1 dólar americano y el CESIONARIO NAPOLEON ALFONSO PIGUABE SANCAN con cedula de identidad no. 1719855379.

Atentamente

CEDENTE.

GUILLERMO LOYOLA VINUEZA

CI 0104143839

NAPOLEON PIGUABE SANCAN

Ci. 1719855379

CONYUGUE

JOHANNA COBOS RIVERA