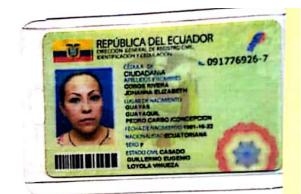

Cuenca, 23 de enero de 2019

SRES

SUPERINTENDECIA DE COMPAÑIAS

Cludad

De mis consideraciones:

A los 23 días del mes de enero de 2019, entre los señores CEDENTE. GUILLERMO EUGENIO LOYOLA VINUEZA, con ci. 0104143839, accionista de la empresa ATENAS TOURS S.A. y su conyugue JOHANNA ELIZABETH COBOS RIVERA, con cedula de identidad no. 0917769267 quienes tiene en su haber 494 ACCIONES de valor 1 dólar americano y el CESIONARIO NAPOLEON ALFONSO PIGUABE SANCAN con cedula de identidad no. 1719855379.

Ci. 0917769267

CERTIFICADO DE VOTACION

008

0917769267 COBOS RIVERA JOHANNA ELIZABETH APELLIDOS Y NOMBRES

CUENCA TOTORACOCHA PARROCUIA

PECHA DE EXPERACION 2027-12-19 CORP. REG. CIVIL DE GLAVAQUEL IDECUD10414383<99<<<<<<< 8507181M2712192ECU<<<<<<<4 LOYOLA < VINUEZA < < GUILLERMO < EUGE