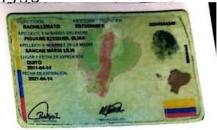

Atentamente

CEDENTE.

GUILLERMO LOYOLA VINUEZA

CI 0104143839

NAPOLEON PIGUABE SANCAN

Ci. 1719855379

CONYUGUE

JOHANNA COBOS RIVERA

Ci. 0917769267

CERTIFICADO DE VOTACION

008

0917769267 COBOS RIVERA JOHANNA ELIZABETH APELLIDOS Y NOMBRES

CUENCA TOTORACOCHA PARROCUIA

PECHA DE EXPERACION 2027-12-19 CORP. REG. CIVIL DE GLAVAQUEL IDECUD10414383<99<<<<<<< 8507181M2712192ECU<<<<<<<4 LOYOLA < VINUEZA < < GUILLERMO < EUGE