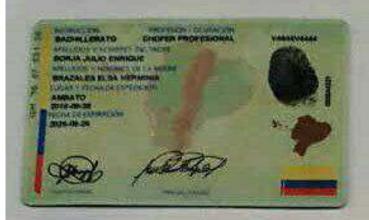

Latacunga 23 de Noviembre del 2017

Señor: WILLIAM GEOVANNY BORJA BRAZALES

GERENTE GENERAL DE LA COMPAÑÍA DE TRANSPORTE DE CARGA **PESADA** LATCARSEG S.A.

Presente,

De mis consideraciones.

ROSA HORTENCIA ESPIN PARRA, portadora de la cédula de ciudadanía Nº 180101210-3, de nacionalidad ecuatoriana, socia accionista de la Compañía de Transporte de Carga Pesada LATCARSEG S.A., por medio de la presente comunico a usted que he decidido realizar la Transferencia de Acciones y derechos que me corresponden en un total de DOS ACCIONES de un valor nominal de un dólar cada una, a favor de la señora, CRISTINA DEL ROCIO CHILIQUINGA VILLACIS, portador de la cédula de ciudadanía Nº 050355382-8, de nacionalidad ecuatoriano; las mismas que se encuentran registradas en el libro de acciones y accionistas.