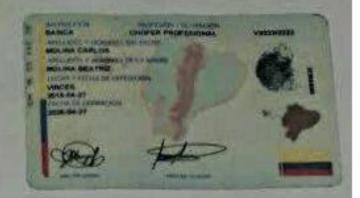

sente comunico a usted que he decidido realizar la Transferencia de Acciones y derechos que me corresponden en un total de DOS ACCIONES de un valor nominal de un dólar cada una, a favor de la señora, CRISTINA DEL ROCIO CHILIQUINGA VILLACIS, portador de la cédula de ciudadanía Nº 050355382-8, de nacionalidad ecuatoriano; las mismas que se encuentran registradas en el libro de acciones y accionistas.

Transferencia de Carácter Nacional.

Particular que comunico para los fines legales pertinentes.

Atentamente.

ROSA HORTENCIA ESPIN PARRA

H Espir

SOCIA - ACCIONISTA

RUBEN CARLOS MOLINA MOLINA CONYUGUE

Acepto la transferencia de ACCIONES y DERECHOS de DOS ACCIONES de un valor nominal de un dólar cada una, a mi favor.

CRISTINA DEL ROCIO CHILIQUINGA VILLACIS

C.C.' Nº 050355382-8



















CIUDADANA (O):

ESTE DOCUMENTO ACREDITA QUE USTED SUFRAGO EN LAS ELECCIONES GENERALES 2017

ESTE CERTIFICADO SIRVE PARA TODOS LOS TRAMITES PUBLICOS Y PRIVADOS

And Wines

-













CIUDADANA (O)

ESTE DOCUMENTO ACREDITA QUE USTED SUFRAÇO EN LAS ELECCIONES GENERALES 2017











CIUDADANA (O):

ESTE DOCUMENTO ACREDITA QUE USTED SUFRAÇO EN LAS ELECCIONES GENERALES 2017

ESTE CERTIFICADO SIRVE PARA TODOS LOS TRAMITES PUBLICOS Y PRIVADOS



MARK COMMA