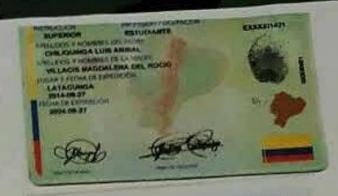

de la señora, CRISTINA DEL ROCIO CHILIQUINGA VILLACIS, portador de la cédula de ciudadanía Nº 050355382-8, de nacionalidad ecuatoriano; las mismas que se encuentran registradas en el libro de acciones y accionistas.

Transferencia de Carácter Nacional.

Particular que comunico para los fines legales pertinentes.

Atentamente.

ROSA HORTENCIA ESPIN PARRA

H Espir

SOCIA - ACCIONISTA

RUBEN CARLOS MOLINA MOLINA CONYUGUE

Acepto la transferencia de ACCIONES y DERECHOS de DOS ACCIONES de un valor nominal de un dólar cada una, a mi favor.

CRISTINA DEL ROCIO CHILIQUINGA VILLACIS

C.C.' Nº 050355382-8



















CIUDADANA (O):

ESTE DOCUMENTO ACREDITA QUE USTED SUFRAGO EN LAS ELECCIONES GENERALES 2017

ESTE CERTIFICADO SIRVE PARA TODOS LOS TRAMITES PUBLICOS Y PRIVADOS

And Wines

-













CIUDADANA (O)

ESTE DOCUMENTO ACREDITA QUE USTED SUFRAÇO EN LAS ELECCIONES GENERALES 2017











CIUDADANA (O):

ESTE DOCUMENTO ACREDITA QUE USTED SUFRAÇO EN LAS ELECCIONES GENERALES 2017

ESTE CERTIFICADO SIRVE PARA TODOS LOS TRAMITES PUBLICOS Y PRIVADOS



MARK COMMA