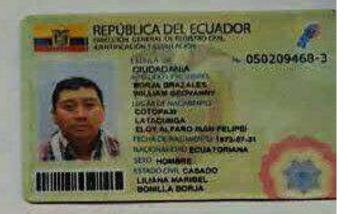

Latacunga 23 de Noviembre del 2017

Señor: WILLIAM GEOVANNY BORJA BRAZALES

GERENTE GENERAL DE LA COMPAÑÍA DE TRANSPORTE DE CARGA **PESADA** LATCARSEG S.A.

Presente,

De mis consideraciones.

ROSA HORTENCIA ESPIN PARRA, portadora de la cédula de ciudadanía Nº 180101210-3, de nacionalidad ecuatoriana, socia accionista de la Compañía de Transporte de Carga Pesada LATCARSEG S.A., por medio de la presente comunico a usted que he decidido realizar la Transferencia de Acciones y derechos que me corresponden en un total de DOS ACCIONES de un valor nominal de un dólar cada una, a favor de la señora, CRISTINA DEL ROCIO CHILIQUINGA VILLACIS, portador de la cédula de ciudadanía Nº 050355382-8, de nacionalidad ecuatoriano; las mismas que se encuentran registradas en el libro de acciones y accionistas.