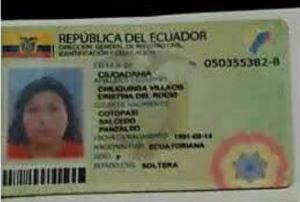

Latacunga 23 de Noviembre del 2017

Señor: WILLIAM GEOVANNY BORJA BRAZALES

GERENTE GENERAL DE LA COMPAÑÍA DE TRANSPORTE DE CARGA **PESADA** LATCARSEG S.A.

Presente,

De mis consideraciones.

ROSA HORTENCIA ESPIN PARRA, portadora de la cédula de ciudadanía Nº 180101210-3, de nacionalidad ecuatoriana, socia accionista de la Compañía de Transporte de Carga Pesada LATCARSEG S.A., por medio de la presente comunico a usted que he decidido realizar la Transferencia de Acciones y derechos que me corresponden en un total de DOS ACCIONES de un valor nominal de un dólar cada una, a favor de la señora, CRISTINA DEL ROCIO CHILIQUINGA VILLACIS, portador de la cédula de ciudadanía Nº 050355382-8, de nacionalidad ecuatoriano; las mismas que se encuentran registradas en el libro de acciones y accionistas.

CRISTINA DEL ROCIO CHILIQUINGA VILLACIS

C.C.' Nº 050355382-8

CIUDADANA (O):

ESTE DOCUMENTO ACREDITA QUE USTED SUFRAGO EN LAS ELECCIONES GENERALES 2017

ESTE CERTIFICADO SIRVE PARA TODOS LOS TRAMITES PUBLICOS Y PRIVADOS