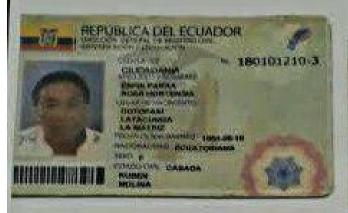

Latacunga 23 de Noviembre del 2017

Señor: WILLIAM GEOVANNY BORJA BRAZALES

GERENTE GENERAL DE LA COMPAÑÍA DE TRANSPORTE DE CARGA **PESADA** LATCARSEG S.A.

Presente,

De mis consideraciones.

ROSA HORTENCIA ESPIN PARRA, portadora de la cédula de ciudadanía Nº 180101210-3, de nacionalidad ecuatoriana, socia accionista de la Compañía de Transporte de Carga Pesada LATCARSEG S.A., por medio de la presente comunico a usted que he decidido realizar la Transferencia de Acciones y derechos que me corresponden en un total de DOS ACCIONES de un valor nominal de un dólar cada una, a favor de la señora, CRISTINA DEL ROCIO CHILIQUINGA VILLACIS, portador de la cédula de ciudadanía Nº 050355382-8, de nacionalidad ecuatoriano; las mismas que se encuentran registradas en el libro de acciones y accionistas.