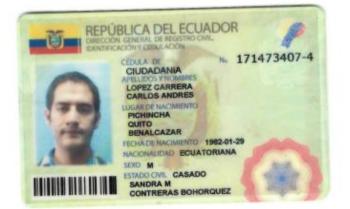

## CESIÓN DE ACCIONES

Cesión de Acciones entre CARLOS ANDRÉS LÓPEZ CARRERA a favor de MARIA EMILIA IZQUIERDO MONTALVO que entra en vigencia desde el 3 de enero de 2017

EMPRENDIMIENTOS INNOVADORES EMPRENOVUS S.A. fue constituida mediante escritura pública otorgada ante la Notaria Tercera del cantón Quito, el seis de junio de dos mil catorce, inscrita en el Registro Mercantil del cantón Quito el catorce de julio del mismo año, y que opera de acuerdo con las leyes del Ecuador.

El 11 de agosto de 2014, se emitió el Titulo No. 2 a favor el señor CARLOS ANDRÉS LÓPEZ CARRERA, por 400 acciones ordinarias, nominativas, acumulativas e indivisibles de un dólar de los Estados Unidos de América de valor nominal cada una.

CEDENTE: Carlos Andrés López Carrera

BENEFICIARIO: María Emilia Izquierdo Montalvo

Carlos Andrés Lopez Carrera CEDENTE

María Emilia Izquierdo Montalvo BENEFICIARIA

andra Milena Contreras Bohorque CÓNYUGE CEDENTE