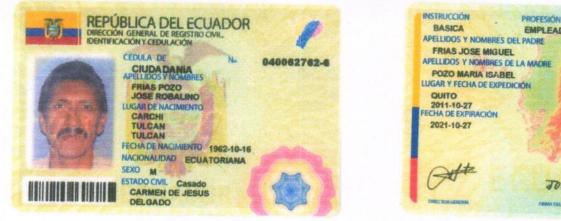

Quito, 22 de octubre de 2015

Señor PIARPUEZAN PABON CARLOS ANIBAL GERENTE GENERAL COMPAÑÍA DE TRANSPORTE EN TAXI EJECUTIVO TRANSDELIPIALES S.A Presente.-

De nuestras consideraciones:

**Frías Pozo José Robalino,** portador de la Cédula de Ciudadanía No. 040062762-6; y, **Delgado Pucha Carmen de Jesús**, portadora de la Cédula de Ciudadanía No. 170717246-4; de estado civil casados entre sí, mayores de edad, nacionalidad ecuatorianos, en calidad de **CEDENTES**; el señor **Díaz Pozo Dennis Patricio**, portador de la Cédula de Ciudadanía No. 171342029-5; y, **Melo Molina Enma Maritza**, portadora de la Cédula de Ciudadanía No. 0401222039; de estado civil casados entre sí, mayores de edad, nacionalidad ecuatorianos, en calidad de **CESIONARIO**; en forma libre y voluntaria por sus propios y personales derechos; hemos convenido y suscrito la TRANSFERENCIA DE ACCIONES y DERECHOS, adjunta al presente; por lo que, solicitamos se digne REMITIR a la Superintendencia de Compañías la transferencia referida.

| IDENTIFI   | ON GENERAL DE REGISTRO CIVIL,<br>CACIÓN Y CEDULACIÓN                                                                                                                |   |
|------------|---------------------------------------------------------------------------------------------------------------------------------------------------------------------|---|
|            | CIUDADANIA<br>APELUDOS Y NOMBRES<br>DEL GADO PUCHA<br>CARMEN DE JESUS<br>LUGAR DE NACIMIENTO<br>AZUAY<br>SANTA ISABEL<br>SANTA ISABEL<br>FECHA DE NACIMIENTO 1962-0 |   |
| WALL STATE | NACIONALIDAD ECUATORIAA<br>SEXO F                                                                                                                                   | A |
|            | ESTADO CIVIL CASADO<br>JOSE ROBALINO<br>FRIAS P                                                                                                                     |   |