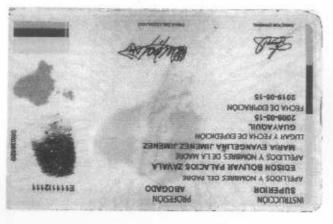

SATAUD

NEFRON

NUMERO 282-0018

DESTUBICACIÓN Y CEDULACION DIRECCIÓN GENERAL DE REGISTRO CIVIL

REPUBLICA DEL ECUADOR

CHOES YNCHOMORY ATMOMB ASTURAM

> GUAYAQUIL CHYLYS

**АНАЗНОТАВЗЕВЕСИЙНОГОИЯ** SECTION AND AND ADDRESS AND AD PEDRO CARGO /CORCEPCION