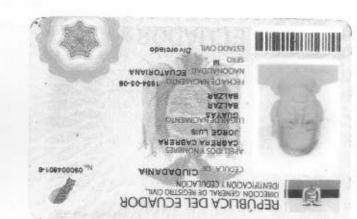

SATAUD

NEFRON

NUMERO 282-0018

DESTUBICACIÓN Y CEDULACION DIRECCIÓN GENERAL DE REGISTRO CIVIL

REPUBLICA DEL ECUADOR

CHOES YNCHOMORY ATMOMB ASTURAM

> GUAYAQUIL CHYLYS

**АНАЗНОТАВЗЕВЕСИЙНОГОИЯ** SECTION AND AND ADDRESS AND AD PEDRO CARGO /CORCEPCION