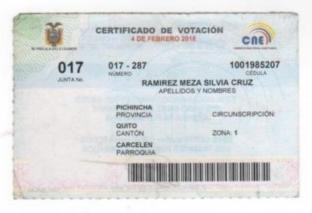

Quito, 20 de noviembre de 2018

Señor Víctor Hugo Padilla Reascos GERENTE GENERAL COMPAÑÍA DE TAXIS EJECUTIVOS RUTACONFORT S.A Presente.-

De nuestras consideraciones:

Víctor Hugo Padilla Reascos, portador de la Cédula de Ciudadanía No. 171005840-3 y, la señora Silvia Cruz Ramírez Meza, portadora de la Cédula de Ciudadanía No. 100198520-7, de estado civil casado entre si, mayores de edad, nacionalidad ecuatorianos, en calidad de CEDENTES; Valencia Vizcaino Martha Cecilia, portadora de la Cédula de Ciudadanía No. 170584275-3 y, el señor Arrieta Ibarra Ángel Ariolfo, portador de la Cédula de Ciudadanía No. 170435759-7, de estado civil casado entre si, mayores de edad, nacionalidad ecuatorianos, en calidad de CESIONARIO; en forma libre y voluntaria por sus propios y personales derechos; hemos convenido y suscrito la TRANSFERENCIA DE ACCIONES y DERECHOS, adjunta al presente; por lo que, solicitamos se digne REMITIR a la Superintendencia de Compañías la transferencia referida.

alla Ccuilia Valom

Valencia Vizcaino Martha Cecilia, CESIONARIO C.C. No. 170584275-3;

Silvia Cruz Ramírez Meza CONYUGE CEDENTE C.C. No. 100198520-7;

Arrieta Ibarra Ángel Ariolfo, CONYUGE CESIONARIO C.C. No. 170435759-7;