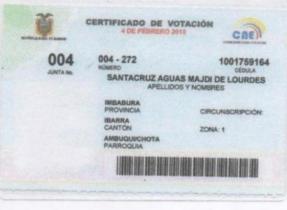

De nuestras consideraciones:

**Cevallos Quilumbango Misael Amado**, portador de la Cédula de Ciudadanía No. 100133958-7y, la señora **Venegas Yépez Ligia Mercedes**, portadora de la Cédula de Ciudadanía No. 100159187-2, de estado civil casado entre si, mayores de edad, nacionalidad ecuatorianos, en calidad de **CEDENTES Padilla Pastrana Álvaro Sosael**, portador de la Cédula de Ciudadanía No. 100150178-0 y, la señora **Santacruz Aguas Majdi de Lourdes**, portadora de la Cédula de Ciudadanía No. 100175916-4, de estado civil casado entre si, mayores de edad, nacionalidad ecuatorianos, en calidad de **CESIONARIO**; en forma libre y voluntaria por sus propios y personales derechos; hemos convenido y suscrito la TRANSFERENCIA DE ACCIONES y DERECHOS, adjunta al presente; por lo que, solicitamos se digne REMITIR a la Superintendencia de Compañías la transferencia referida.

Padilla Pastrana Alvaro Sosael. CESIONARIO C.C. No. 100150178-0;

Venegas Yépez Ligia Mercedes CONYUGE CEDENTE C.C. No. 100159187-2;

Santacruz Aguas Majdi de Lourdes, CONYUGE CESIONARIO C.C. No. 100175916-4;