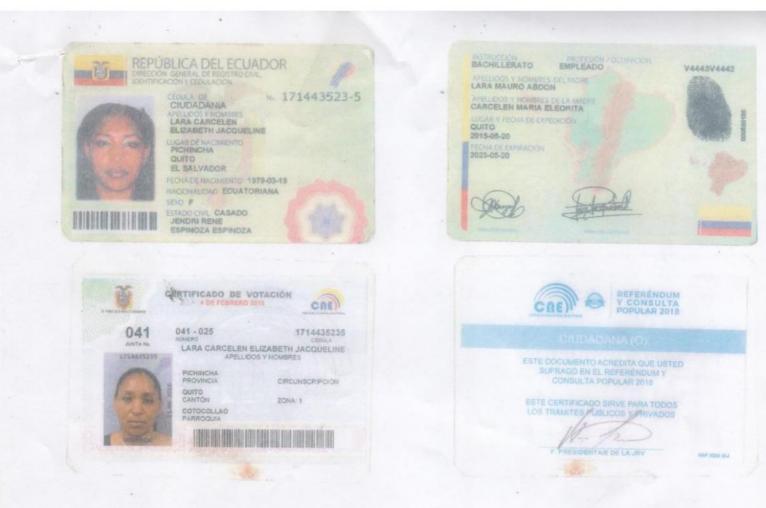

De nuestras consideraciones:

**Espinoza Espinoza Jendri Rene**, portador de la Cédula de Ciudadanía No. 100237967-3 y, la señora **Elizabeth Jacqueline Lara Carcelén**, portadora de la Cédula de Ciudadanía No. 171443523-5, de estado civil casado entre si, mayores de edad, nacionalidad ecuatorianos, en calidad de **CEDENTES**; **Moreno Patino Jorge Marcelo**, portador de la Cédula de Ciudadanía No. 171036105-4, de estado civil soltero, mayor de edad, nacionalidad ecuatorianos, en calidad de **CESIONARIO**; en forma libre y voluntaria por sus propios y personales derechos; hemos convenido y suscrito la TRANSFERENCIA DE ACCIONES y DERECHOS, adjunta al presente; por lo que, solicitamos se digne REMITIR a la Superintendencia de Compañías la transferencia referida.

Reitero a Usted mi especial consideración y estima.

Atentamente,

Espinoza Espinoza Jendri Rene, CEDENTE C.C. No 100237967-3;

Moreno Patiño Jorge Marcelo, CESIONARIO C.C. No. 171036105-4;

acaretin

Elizabeth Jacqueline Lara Carcelén CONYUGE CEDENTE C.C. No. 171443523-5;