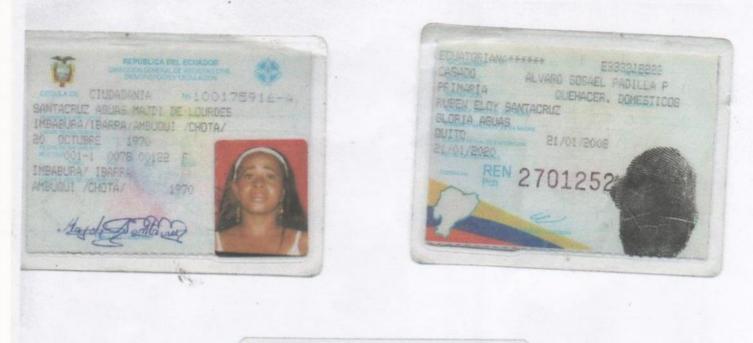

De nuestras consideraciones:

**Cevallos Quilumbango Misael Amado**, portador de la Cédula de Ciudadanía No. 100133958-7y, la señora **Venegas Yépez Ligia Mercedes**, portadora de la Cédula de Ciudadanía No. 100159187-2, de estado civil casado entre si, mayores de edad, nacionalidad ecuatorianos, en calidad de **CEDENTES Padilla Pastrana Álvaro Sosael**, portador de la Cédula de Ciudadanía No. 100150178-0 y, la señora **Santacruz Aguas Majdi de Lourdes**, portadora de la Cédula de Ciudadanía No. 100175916-4, de estado civil casado entre si, mayores de edad, nacionalidad ecuatorianos, en calidad de **CESIONARIO**; en forma libre y voluntaria por sus propios y personales derechos; hemos convenido y suscrito la TRANSFERENCIA DE ACCIONES y DERECHOS, adjunta al presente; por lo que, solicitamos se digne REMITIR a la Superintendencia de Compañías la transferencia referida.

Padilla Pastrana Alvaro Sosael. CESIONARIO C.C. No. 100150178-0;

Venegas Yépez Ligia Mercedes CONYUGE CEDENTE C.C. No. 100159187-2;

Santacruz Aguas Majdi de Lourdes, CONYUGE CESIONARIO C.C. No. 100175916-4;