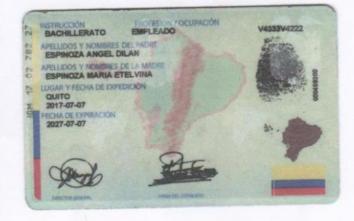

De nuestras consideraciones:

**Espinoza Espinoza Jendri Rene**, portador de la Cédula de Ciudadanía No. 100237967-3 y, la señora **Elizabeth Jacqueline Lara Carcelén**, portadora de la Cédula de Ciudadanía No. 171443523-5, de estado civil casado entre si, mayores de edad, nacionalidad ecuatorianos, en calidad de **CEDENTES**; **Moreno Patino Jorge Marcelo**, portador de la Cédula de Ciudadanía No. 171036105-4, de estado civil soltero, mayor de edad, nacionalidad ecuatorianos, en calidad de **CESIONARIO**; en forma libre y voluntaria por sus propios y personales derechos; hemos convenido y suscrito la TRANSFERENCIA DE ACCIONES y DERECHOS, adjunta al presente; por lo que, solicitamos se digne REMITIR a la Superintendencia de Compañías la transferencia referida.

Reitero a Usted mi especial consideración y estima.

Atentamente,

Espinoza Espinoza Jendri Rene, CEDENTE C.C. No 100237967-3;

Moreno Patiño Jorge Marcelo, CESIONARIO C.C. No. 171036105-4;

acaretin

Elizabeth Jacqueline Lara Carcelén CONYUGE CEDENTE C.C. No. 171443523-5;