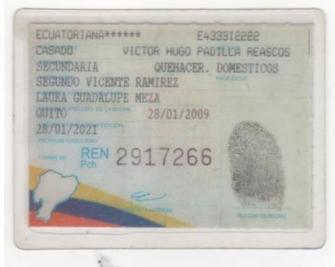

Quito, 20 de noviembre de 2018

Señor Víctor Hugo Padilla Reascos GERENTE GENERAL COMPAÑÍA DE TAXIS EJECUTIVOS RUTACONFORT S.A Presente.-

De nuestras consideraciones:

Víctor Hugo Padilla Reascos, portador de la Cédula de Ciudadanía No. 171005840-3 y, la señora Silvia Cruz Ramírez Meza, portadora de la Cédula de Ciudadanía No. 100198520-7, de estado civil casado entre si, mayores de edad, nacionalidad ecuatorianos, en calidad de CEDENTES; Valencia Vizcaino Martha Cecilia, portadora de la Cédula de Ciudadanía No. 170584275-3 y, el señor Arrieta Ibarra Ángel Ariolfo, portador de la Cédula de Ciudadanía No. 170435759-7, de estado civil casado entre si, mayores de edad, nacionalidad ecuatorianos, en calidad de CESIONARIO; en forma libre y voluntaria por sus propios y personales derechos; hemos convenido y suscrito la TRANSFERENCIA DE ACCIONES y DERECHOS, adjunta al presente; por lo que, solicitamos se digne REMITIR a la Superintendencia de Compañías la transferencia referida.