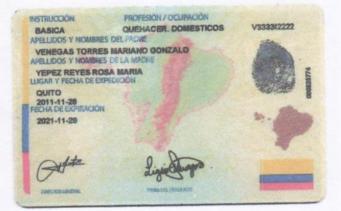

De nuestras consideraciones:

**Cevallos Quilumbango Misael Amado**, portador de la Cédula de Ciudadanía No. 100133958-7y, la señora **Venegas Yépez Ligia Mercedes**, portadora de la Cédula de Ciudadanía No. 100159187-2, de estado civil casado entre si, mayores de edad, nacionalidad ecuatorianos, en calidad de **CEDENTES Padilla Pastrana Álvaro Sosael**, portador de la Cédula de Ciudadanía No. 100150178-0 y, la señora **Santacruz Aguas Majdi de Lourdes**, portadora de la Cédula de Ciudadanía No. 100175916-4, de estado civil casado entre si, mayores de edad, nacionalidad ecuatorianos, en calidad de **CESIONARIO**; en forma libre y voluntaria por sus propios y personales derechos; hemos convenido y suscrito la TRANSFERENCIA DE ACCIONES y DERECHOS, adjunta al presente; por lo que, solicitamos se digne REMITIR a la Superintendencia de Compañías la transferencia referida.

Padilla Pastrana Alvaro Sosael. CESIONARIO C.C. No. 100150178-0;

Venegas Yépez Ligia Mercedes CONYUGE CEDENTE C.C. No. 100159187-2;

Santacruz Aguas Majdi de Lourdes, CONYUGE CESIONARIO C.C. No. 100175916-4;