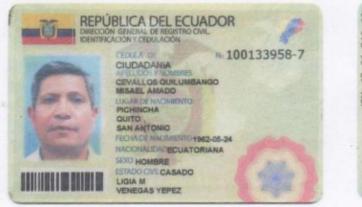

De nuestras consideraciones:

**Cevallos Quilumbango Misael Amado**, portador de la Cédula de Ciudadanía No. 100133958-7y, la señora **Venegas Yépez Ligia Mercedes**, portadora de la Cédula de Ciudadanía No. 100159187-2, de estado civil casado entre si, mayores de edad, nacionalidad ecuatorianos, en calidad de **CEDENTES Padilla Pastrana Álvaro Sosael**, portador de la Cédula de Ciudadanía No. 100150178-0 y, la señora **Santacruz Aguas Majdi de Lourdes**, portadora de la Cédula de Ciudadanía No. 100175916-4, de estado civil casado entre si, mayores de edad, nacionalidad ecuatorianos, en calidad de **CESIONARIO**; en forma libre y voluntaria por sus propios y personales derechos; hemos convenido y suscrito la TRANSFERENCIA DE ACCIONES y DERECHOS, adjunta al presente; por lo que, solicitamos se digne REMITIR a la Superintendencia de Compañías la transferencia referida.

La inversión que realizamos entre CEDENTE Y CECIONARIO es de USD 100.00 dólares por acción.

Reitero a Usted mi especial consideración y estima.

Atentamente,

Meral A Envallor

Cevallos Quilumbango Misael Amado, CEDENTE C.C. No 100133958-7: