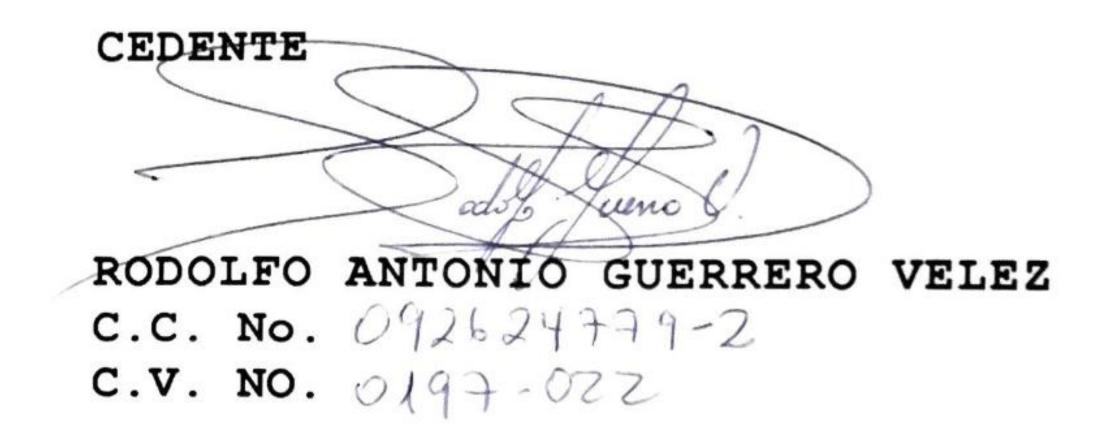

a) El señor RODOLFO ANTONIO GUERRERO VÉLEZ es PROPIETARIO DE 560 acciones de un dólar cada una

DENTRO DE LA Compañía JIMATELCHA S.A.-

El CEDENTE, señor RODOLFO ANTONIO GUERRERO VÉLEZ cede las 560 acciones que posee en el capital suscrito de JIMALTECHA S.A. de un dólar cada una a favor de la señora CRUZ AURELINA VELEZ RIVAS.-

## CESIONARIA

CRUZ AURELINA VELEZ RIVAS C.C. No. 09/322083-5 C.V. NO. 0337-292

.

| INSTRUCCIÓN                                                                         | PROFESIÓN                                      | V434314222         |
|-------------------------------------------------------------------------------------|------------------------------------------------|--------------------|
| SUPERIOR<br>APELLIDOS Y NOMBRES DEL PADRI                                           | ESTUDIANTE                                     |                    |
| GUERRERO PESANTEZ LUIS                                                              | - 70 × 1                                       |                    |
| APELLIDOS Y NOMBRES DE LA MAD                                                       | DRE                                            |                    |
| VELEZ RIVAS CRUZ                                                                    |                                                |                    |
| GUAYAOUIL                                                                           | - 11                                           |                    |
| 2017-03-10                                                                          | (and)                                          | aling Jumani       |
| FECHA DE EXPIRACIÓN                                                                 | And                                            | C                  |
| 2027-03-10                                                                          | FIRMA DEL DIRECTOR                             | FIRMA DEL GOBIERNO |
| CORP. REG. CIVIL DE GUAYAQUIL                                                       | GENERAL                                        | SECCIONAL          |
| IDECU092624                                                                         | 779<24<<<<                                     |                    |
| 8804307M270                                                                         | 3109ECU<<<                                     | <<<<<              |
| GUERRERO <ve< td=""><td>LEZ&lt;<rodol< td=""><td>FOSANTONI</td></rodol<></td></ve<> | LEZ< <rodol< td=""><td>FOSANTONI</td></rodol<> | FOSANTONI          |