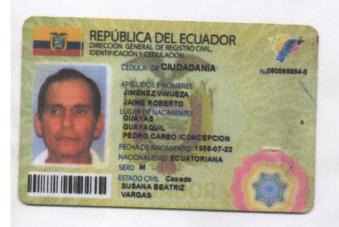

El cedente como el cesionario es de nacionalidad ecuatoriana, el valor nominal de cada una de las acciones son de \$ 1.00 dólar de los Estados Unidos de Norte América.

JAIME ROBERTO JIMENEZ VINUEZA

CEDENTE

C.I. 0905688545

SUSANA BEATRIZ VARGAS PEÑAFIEL

CONYUGUE DE CEDENTE

CI: 0907673156

JAIME ENRIQUE PROAÑO

CESIONARIO C.I. 1301239131

A. Salah

00