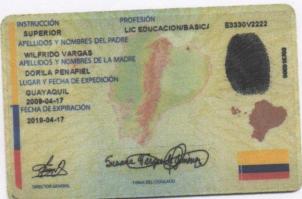

DE ACCIONES

**CESIONARIO** 

| JAIME ROBERTO JIMENEZ<br>VINUEZA | 40 | JAIME ENRIQUE PROAÑO |  |
|----------------------------------|----|----------------------|--|
|----------------------------------|----|----------------------|--|

El cedente como el cesionario es de nacionalidad ecuatoriana, el valor nominal de cada una de las acciones son de \$ 1.00 dólar de los Estados Unidos de Norte América.

JAIME ROBERTO JIMENEZ VINUEZA

CEDENTE

C.I. 0905688545

SUSANA BEATRIZ VARGAS PEÑAFIEL

CONYUGUE DE CEDENTE

CI: 0907673156

JAIME ENRIQUE PROAÑO

CESIONARIO C.I. 1301239131







A. Salah







00





CIUDADANA (O)

ESTE DOCUMENTO ACREDITA QUE USTED SUFRAGO EN LAS ELECCIONES GENERALES 2017

ESTE CERTIFICADO SIRVE PARA TODOS LOS TRAMITES PUBLICOS Y PRIVADOS



-





1 CHINE







A TON