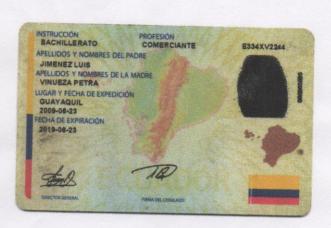

CEDENTE

NO. DE ACCIONES

**CESIONARIO** 

| JAIME ROBERTO JIMENEZ<br>VINUEZA | 40 | JAIME ENRIQUE PROAÑO |  |
|----------------------------------|----|----------------------|--|
|----------------------------------|----|----------------------|--|

El cedente como el cesionario es de nacionalidad ecuatoriana, el valor nominal de cada una de las acciones son de \$ 1.00 dólar de los Estados Unidos de Norte América.

JAIME ROBERTO JIMENEZ VINUEZA

CEDENTE

C.I. 0905688545

SUSANA BEATRIZ VARGAS PEÑAFIEL

CONYUGUE DE CEDENTE

CI: 0907673156

JAIME ENRIQUE PROAÑO

CESIONARIO C.I. 1301239131

A. Salah

00