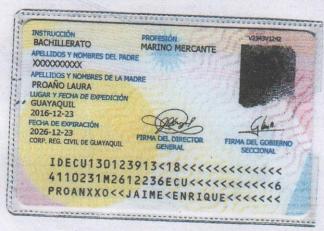

CEDENTE

NO. DE ACCIONES

CESIONARIO

KAREN NOEMI JIMENEZ VARGAS

744

JAIME ENRIQUE PROAÑO

El cedente como el cesionario es de nacionalidad ecuatoriana, el valor nominal de cada una de las acciones son de \$ 1.00 dólar de los Estados Unidos de Norte América.

KAREN NOEMI JIMENEZ VARGAS

Karen Johnenes

CEDENTE

C.I. 0927072918

AIME ENRIQUE PROANC

C.I. 1301239131

2017

CIUDADANA (O)

El cedente como el cesionario es de nacionalidad ecuatoriana, el valor nominal de cada una de las acciones son de \$ 1.00 dólar de los Estados Unidos de Norte América.

JAIME ROBERTO JIMENEZ VINUEZA

CEDENTE

C.I. 0905688545

SUSANA BEATRIZ VARGAS PEÑAFIEL

CONYUGUE DE CEDENTE

CI: 0907673156

JAIME ENRIQUE PROAÑO

CESIONARIO C.I. 1301239131

A. Salah

00