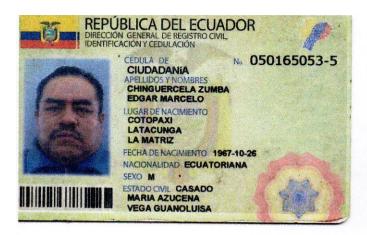

Latacunga-Ecuador

Latacunga, a 17 de Abril del 2017

Señor:

MARIO RAMIRO ROCHA PROAÑO.

GERENTE DE LA COMPAÑÍA DE LA TRANSPORTE DE CARGA TRANSVOLCANESA S.A.

Latacunga.-

De mis consideraciones:

Por medio de la presente tengo a bien de comunicarle a usted señor Gerente, que yo EDGAR MARCELO CHINGUERCELA ZUMBA, ACCIONISTA de la COMPAÑÍA DE TRANSPORTE DE CARGA TRANSVOLCANESA S.A., portador de la cédula de ciudadanía número 050165053-5, he procedido a vender UNA ACCIÓN, con un valor nominal de 10 dólares, que poseo en la Compañía, a favor del señor, JACOB ROLANDO DIAZ CUCHIPE, portador de la cédula de ciudadanía número 050383863-3, lo que pongo en su conocimiento para que se tome nota en el libro de acciones y accionistas.

Atentamente,

Sr. Edgar Marcelo Chinguercela Zumba

C.C. No.- 050165053-5

CEDENTE

Sr. Jacob Rolando Díaz Cuchipe

C.C. No.- 050383863-3

**CESIONARIO** 

Sra. María Azucena Vega G