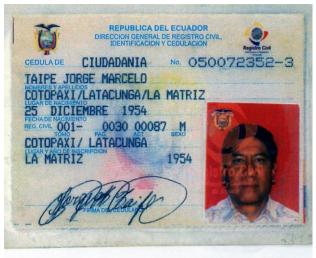

Señor:

MARIO RAMIRO ROCHA PROAÑO.

GERENTE DE LA COMPAÑÍA DE LA TRANSPORTE DE CARGA

TRANSVOLCANESA S.A.

Latacunga.-

De mis consideraciones:

Por medio de la presente tengo a bien de comunicarle a usted señor Gerente, que yo JOSE BALTAZAR CHICAIZA TOAPANTA, ACCIONISTA de la COMPAÑÍA DE TRANSPORTE DE CARGA TRANSVOLCANESA S.A., portador de la cédula de ciudadanía número 050180086-6, he procedido a vender UNA ACCIÓN, con un valor nominal de 10 dólares, que poseo en la Compañía, a favor del señor, JORGE MARCELO TAIPE, portador de la cédula de ciudadanía número 050072352-3, lo que pongo en su conocimiento para que se tome nota en el libro de acciones y accionistas.

Atentamente:

C.C. No. 1050180086-6

CEDENTE

Sr. Jorge Marcelo Taipe CC. No.- 050072352-3 CESIONARIO

Sa. Glenda Maribel Changoluisa Cayo

C.C. No.- 050202284-1

CONYUGE DEL CEDENTE

LA MATRIZ PARROQUIA