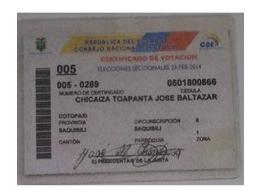

Señor:

MARIO RAMIRO ROCHA PROAÑO.

GERENTE DE LA COMPAÑÍA DE LA TRANSPORTE DE CARGA

TRANSVOLCANESA S.A.

Latacunga.-

De mis consideraciones:

Por medio de la presente tengo a bien de comunicarle a usted señor Gerente, que yo JOSE BALTAZAR CHICAIZA TOAPANTA, ACCIONISTA de la COMPAÑÍA DE TRANSPORTE DE CARGA TRANSVOLCANESA S.A., portador de la cédula de ciudadanía número 050180086-6, he procedido a vender UNA ACCIÓN, con un valor nominal de 10 dólares, que poseo en la Compañía, a favor del señor, JORGE MARCELO TAIPE, portador de la cédula de ciudadanía número 050072352-3, lo que pongo en su conocimiento para que se tome nota en el libro de acciones y accionistas.

Atentamente:

C.C. No. 1050180086-6

CEDENTE

Sr. Jorge Marcelo Taipe CC. No.- 050072352-3 CESIONARIO

Sa. Glenda Maribel Changoluisa Cayo

C.C. No.- 050202284-1

CONYUGE DEL CEDENTE

LA MATRIZ PARROQUIA