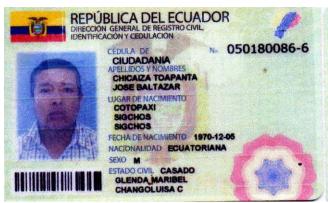

Señor:

MARIO RAMIRO ROCHA PROAÑO.

GERENTE DE LA COMPAÑÍA DE LA TRANSPORTE DE CARGA

TRANSVOLCANESA S.A.

Latacunga.-

De mis consideraciones:

Por medio de la presente tengo a bien de comunicarle a usted señor Gerente, que yo JOSE BALTAZAR CHICAIZA TOAPANTA, ACCIONISTA de la COMPAÑÍA DE TRANSPORTE DE CARGA TRANSVOLCANESA S.A., portador de la cédula de ciudadanía número 050180086-6, he procedido a vender UNA ACCIÓN, con un valor nominal de 10 dólares, que poseo en la Compañía, a favor del señor, JORGE MARCELO TAIPE, portador de la cédula de ciudadanía número 050072352-3, lo que pongo en su conocimiento para que se tome nota en el libro de acciones y accionistas.

Atentamente:

C.C. No. 1050180086-6

CEDENTE

Sr. Jorge Marcelo Taipe CC. No.- 050072352-3 CESIONARIO

Sa. Glenda Maribel Changoluisa Cayo

C.C. No.- 050202284-1

CONYUGE DEL CEDENTE

LA MATRIZ PARROQUIA