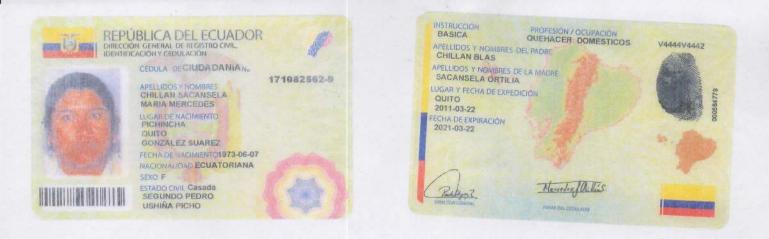

De nuestras consideraciones:

**Ushiña Picho Segundo Pedro**, portador de la Cédula de Ciudadanía No. 171264351-7 y, la señora **Chillan Sacansela María Mercedes**, portadora de la Cédula de Ciudadanía No. 171082562-9, de estado civil casados entre si, mayores de edad, nacionalidad ecuatorianos, en calidad de **CEDENTES**; el señor **Ushiña Chillan Juan Carlos**, portador de la Cédula de Ciudadanía No. 172295882-2, de estado civil soltero, mayor de edad, nacionalidad ecuatoriana, en calidad de **CESIONARIO**; en forma libre y voluntaria por sus propios y personales derechos; hemos convenido y suscrito la TRANSFERENCIA DE ACCIONES y DERECHOS, adjunta al presente; por lo que, solicitamos se digne REMITIR a la Superintendencia de Compañías la transferencia referida.