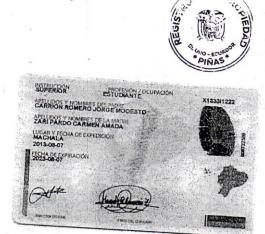

Dra. Rosa Isabel Payon Durán NOTARÍA PRIMERA DEL GANTÓN PIÑAS

SUPERIOR

PROFESIÓN / OCUPACIÓN

CARRION ROMERO JORGE MODESTO

APELLIDOS Y NOMBRES DE LA MADRE ZARI PARDO CARMEN AMADA

LUGAR Y FECHA DE EXPEDICIÓN 2013-08-07

FECHA DE EXPIRACIÓN 2023-08-07

DIRECTOR GENERAL

arue de conformidad con lo dispuesto un el Art. 18 Jumeral & Ley Norarial, DOY FE que la copia CONSULADO GENERAL DEL CLUADOPotostasca de prantecede contenidaden 1 fojas I I half allies guardant pactiont y conformidad con el documento Piñas: 16 ENE 2019