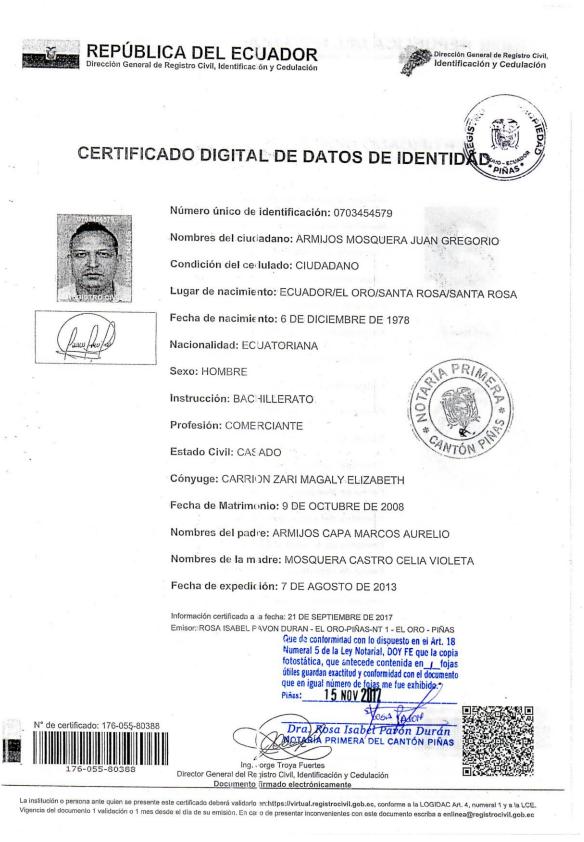

# CERTIFICADO DIGITAL DE DATOS DE IDENTIDAD

Número único de identificación: 0102716727

Nombres del ciudadano: PANAMA BARROS LUIS LEONARDO

Condición del cedulado: CIUDADANO

Lugar de nacimiento: ECUADOR/AZUAY/CUENCA/SUCRE

Fecha de nacimiento: 18 DE FEBRERO DE 1970

Nacionalidad: ECUATORIANA

Sexo: HOMBRE

Instrucción: SUPERIOR

Profesión: TECNÓLOGO

Estado Civil: CASADO

Cónyuge: CARRION ZARI CARMITA

Fecha de Matrimonlo: 21 DE FEBRERO DE 1997

Nombres del padre: PANAMA PAUTE SEGUNDO GUILLERMO

Nacionalidad: ECUATORIANA

Nombres de la madre: BARROS BARROS MARIA TERESA

Nacionalidad: ECUATORIANA

Fecha de expedición: 20 DE FEBRERO DE 2018

Condición de donante: SI DONANTE

Información certificada a la fecha: 16 DE ENERO DE 2019

Emisor: ROSA ISABEL PAVON DURAN - EL ORO-PIÑAS-NT 1 - EL ORO - PIÑAS

N° de certificado: 198-189-45157

Ing. Jorge Troya Fuertes Director General del Registro Civil, Identificación y Cedulación Documento firmado electrónicamente