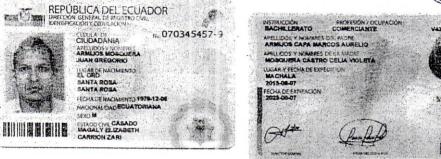

# **CERTIFICADO DIGITAL DE DATOS DE IDENTIDA**

Número único de identificación: 0705910966

Nombres del ciudadano: PANAMA CARRION LEONARDO XAVIER

Condición del cedulado: CIUDADANO

Lugar de nacimiento: ECUADOR/EL ORO/PIÑAS/PIÑAS

Fecha de nacimiento: 21 DE NOVIEMBRE DE 1997

Nacionalidad: ECUATORIANA

Sexo: HOMBRE

Instrucción: BACHILLERATO

Profesión: ESTUDIANTE

Estado Civil: SOLTERO

Cónyuge: No Registra

Fecha de Matrimonio: No Registra

Nombres del padre: PANAMA BARROS LUIS LEONARDO

Nombres de la madre: CARRION ZARI CARMITA KARINA

Fecha de expedición: 2 DE DICIEMBRE DE 2015

Información certificada a la fecha: 13 DE JULIO DE 2018 Emisor: ROSA ISABEL PAVON DURAN - EL ORO-PIÑAS-NT 1 - EL ORO - PIÑAS

2

\*

N° de certificado: 184-137-45900

La institución o persona ante quien se presente este certificado deberá validarlo en:https://virtual.registrocivil.gob.ec, conforme a la LOGIDAC Art. 4, numeral 1 y a la LCE Vigencia del documento 1 validación o 1 mes desde el día de su emisión. En caso de presentar inconvenientes con este documento escriba a enlinea@registrocivil.gob.ec