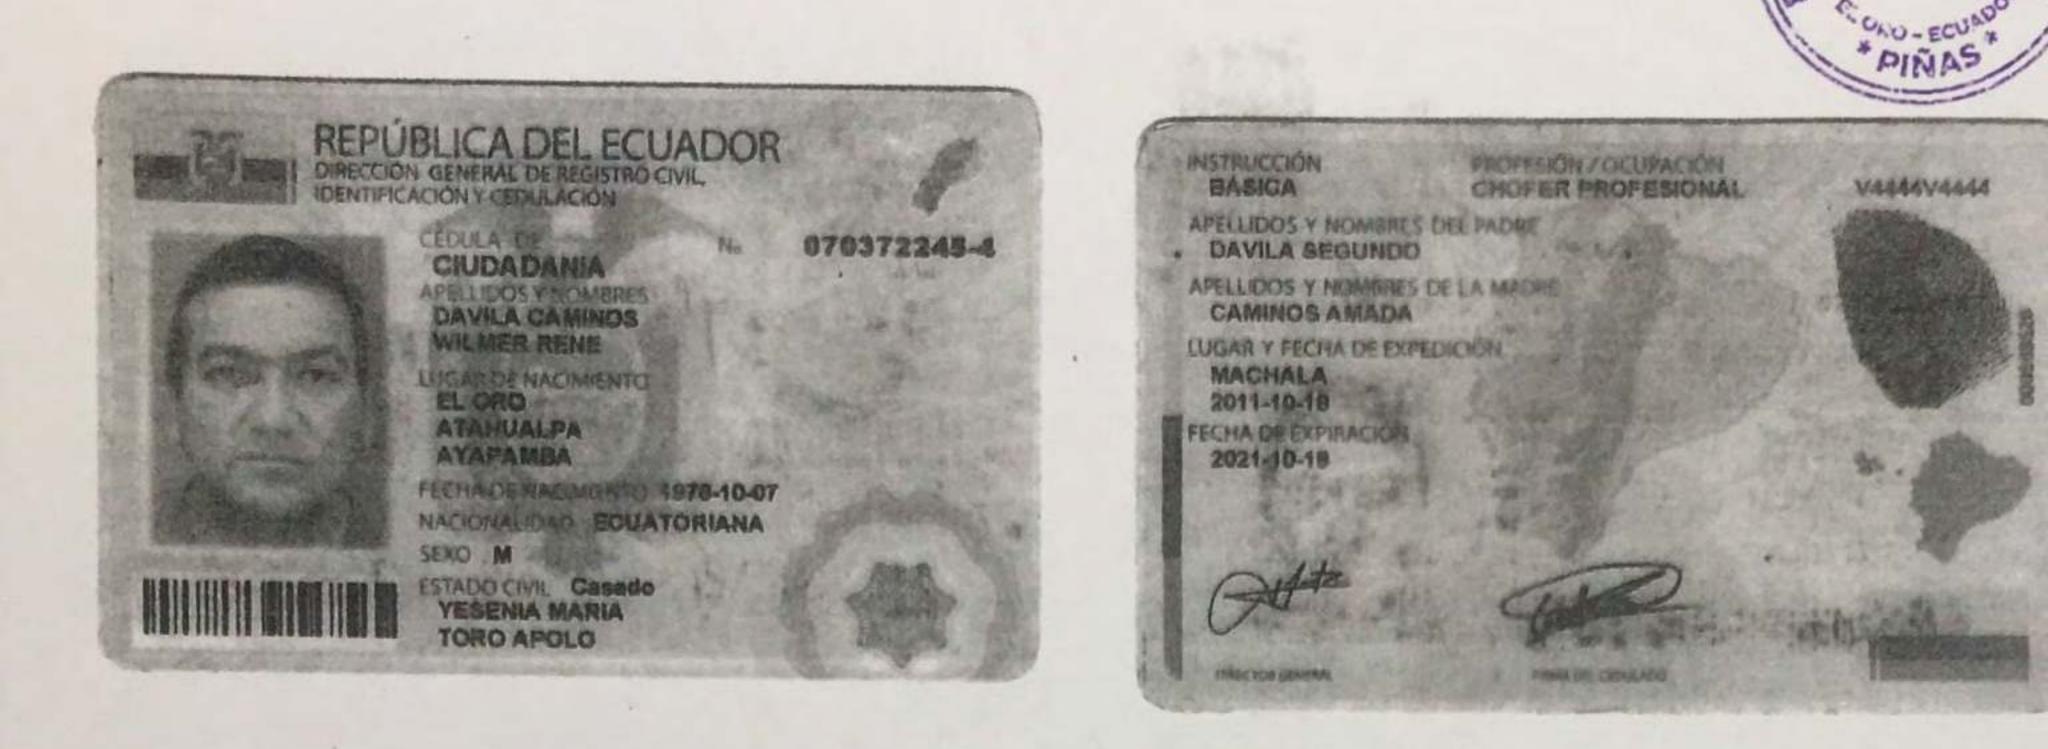

### celular número 0992468085, domiciliado en la avenida la 26 Independencia, de esta ciudad; por sus propios y 27 personales derechos, a quien se lo denominará como el 28A1

CEDENTE; y, por otra parte el señor WILMER RENE 1 DAVILA CAMINOS, de 39 años de edad, de estado civil 2 casado, portador de la cédula de ciudadanía número 3 0703722454, de nacionalidad ecuatoriana, de ocupación 4 chofer profesional, con celular número 0992033246, 5 domiciliado en la ciudadela La Florida en esta ciudad, a 6 quien se le denominará como el CESIONARIO; los 7 comparecientes son hábiles ante la Ley, con capacidad 8 suficiente para obligarse, contratar sin que medie 9 Dra. Rosa Isabel Pavón Durán Notaria primera del cantón piñas inhabilidad o impedimento alguno; y, con pleno conocimiento de la naturaleza y efectos de este instrumento, a quienes de conocer en este acto DOY FE, en virtud de haberme exhibido sus documentos de identidad, copia cuya fotostática debidamente certificadas por mí, solicitan que se agregue; y, me autorizan de conformidad con el Articulo Setenta y Cinco 16 de la Ley Orgánica de Gestión de la Identidad y Datos 17 Civiles, la obtención de su información en el Registro 18 Personal Único, cuyo custodio es la Dirección General de 19 Registro Civil, Identificación y Cedulación que se agrega 20 a esta Escritura como habilitante; y cumplidos por mí la 21 Notaria los requisitos de ley para este otorgamiento, me 22 piden que eleve a Escritura Pública el contenido de la 23 minuta que copiada textualmente, dice: "SEÑORITA 24 NOTARIA: En el Protocolo de Escrituras Públicas a su 25

# **CERTIFICADO DIGITAL DE DATOS DE IDENTIDAD**

Número único de identificación: 0703722454

Nombres del ciudadano: DAVILA CAMINOS WILMER RENE

Condición del cedulado: CIUDADANO

Lugar de nacimiento: ECUADOR/EL ORO/ATAHUALPA/AYAPAMBA

Fecha de nacimiento: 7 DE OCTUBRE DE 1978

Nacionalidad: ECUATORIANA

Sexo: HOMBRE

Instrucción: BASICA

Profesión: CHOFER PROFESIONAL

Estado Civil: CASADO

Cónyuge: TORO APOLO YESENIA MARIA

Fecha de Matrimonio: 9 DE NOVIEMBRE DE 2005

Nombres del padre: DAVILA SEGUNDO

Nombres de la madre: CAMINOS AMADA

Fecha de expedición: 18 DE OCTUBRE DE 2011

Información certificada a la fecha: 13 DE JULIO DE 2018 Emisor: ROSA ISABEL PAVON DURAN - EL ORO-PIÑAS-NT 1 - EL ORO - PIÑAS