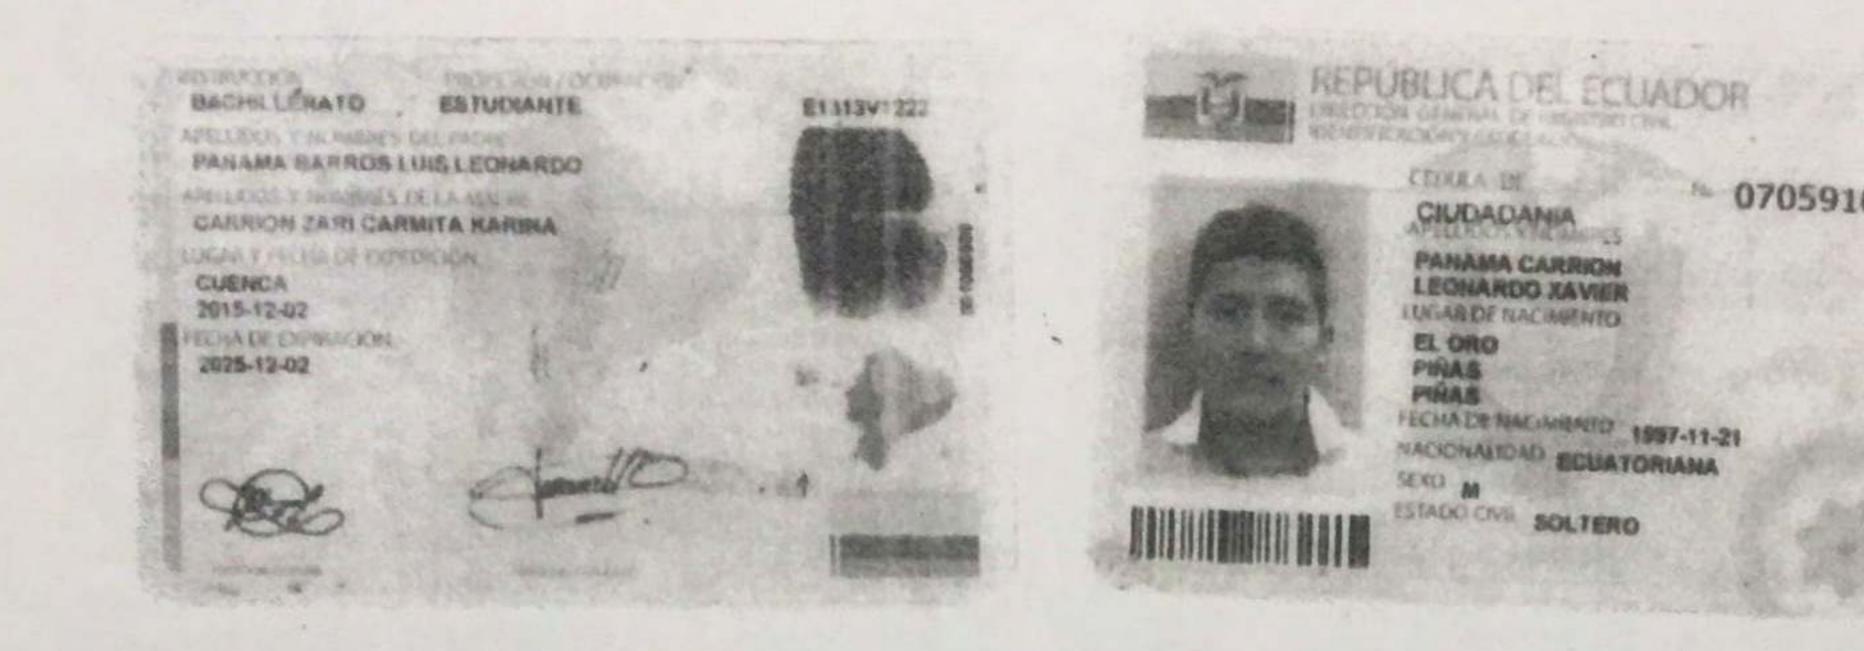

## CUANTÍA: US\$ 4,00.-----

DI: 2 COPIAS

L.T.

En la ciudad de Piñas, cabecera del Cantón del mismo 14 nombre, en la Provincia de El Oro, República del 15 Ecuador, hoy viernes trece de Julio del dos mil dieciocho, 16 a las once horas un minuto (11:01 am), ante mí, 17 DOCTORA ROSA ISABEL PAVÓN DURÁN, 18 NOTARIA PRIMERA DEL CANTÓN PIÑAS, 19 comparecen a la celebración de la presente Escritura 20 Pública de Cesión de Participaciones, el señor 21 LEONARDO XAVIER PANAMA CARRION, de 20 22 años de edad, de estado civil soltero, portador de la 23 cédula ciudadanía 24 de número 0705910966, de nacionalidad ecuatoriana, de ocupación estudiante, con 25

# **CERTIFICADO DIGITAL DE DATOS DE IDENTIDA**

Número único de identificación: 0705910966

Nombres del ciudadano: PANAMA CARRION LEONARDO XAVIER

Condición del cedulado: CIUDADANO

Lugar de nacimiento: ECUADOR/EL ORO/PIÑAS/PIÑAS

Fecha de nacimiento: 21 DE NOVIEMBRE DE 1997

Nacionalidad: ECUATORIANA

Sexo: HOMBRE

Instrucción: BACHILLERATO

Profesión: ESTUDIANTE

Estado Civil: SOLTERO

Cónyuge: No Registra

Fecha de Matrimonio: No Registra

Nombres del padre: PANAMA BARROS LUIS LEONARDO

Nombres de la madre: CARRION ZARI CARMITA KARINA

Fecha de expedición: 2 DE DICIEMBRE DE 2015

Información certificada a la fecha: 13 DE JULIO DE 2018 Emisor: ROSA ISABEL PAVON DURAN - EL ORO-PIÑAS-NT 1 - EL ORO - PIÑAS