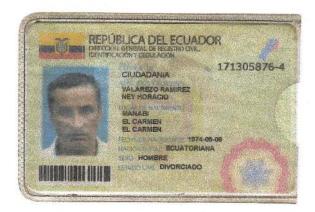

| CEDENTE               | CESIONARIO       | NUMERO DE ACCIONES |
|-----------------------|------------------|--------------------|
| CRUZ GUILCAPI RAMIREZ | VALAREZO RAMIREZ |                    |
| SEGUNDO ENRIQUE       | NEY HORACIO      | 2                  |
| C-C-1200293031        | C-C- 171305876-4 |                    |

Para la constancia de lo acordado, firmamos por duplicado al pie de la presente.

CEDENTE

Sr CRUZ GUILCAPI SEGUNDO ENRIQUE

**CESIONARIO** 

VALAREZO RAMIREZ NEY HORACIO

C-C-171305876-4

C-C-120029303-1

CONYUGE