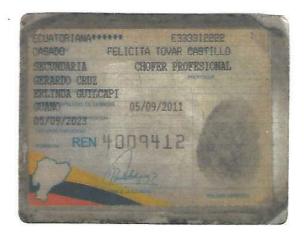

TOVAR CASTILLO FELICITA DOMITILA

C-C-120034452-9

CIUDADANIA 120029303-1 CRUZ GUILCAPI SECUNDO ENRIQUE CHIMBORAEO/GUANO/LA MATRIZ 12 NOVIEMBRE 1947 001- 0436 00870 M CHIMBORAZO/ GUANO LA MATRIZ

ч£, =

Santo Domingo 2018/03/14/

C-C-120029303-1

Sra TOVAR CASTILLO FELICITA DOMITILA

C-C- 120034452-9

CIUDADANIA 120029303-1 CRUZ GUILCAPI SECUNDO ENRIQUE CHIMBORAEO/GUANO/LA MATRIZ 12 NOVIEMBRE 1947 001- 0436 00870 M CHIMBORAZO/ GUANO LA MATRIZ