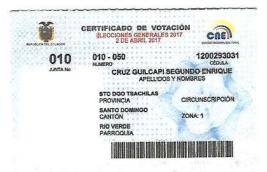

Señor:

SEGUNDO ENRIQUE CRUZ GUILCAPI

| CEDENTE               | CESIONARIO       | NUMERO DE ACCIONES |
|-----------------------|------------------|--------------------|
| CRUZ GUILCAPI RAMIREZ | VALAREZO RAMIREZ |                    |
| SEGUNDO ENRIQUE       | NEY HORACIO      | 2                  |
| C-C-1200293031        | C-C- 171305876-4 |                    |

Para la constancia de lo acordado, firmamos por duplicado al pie de la presente.

CEDENTE

Sr CRUZ GUILCAPI SEGUNDO ENRIQUE

**CESIONARIO** 

VALAREZO RAMIREZ NEY HORACIO

C-C-171305876-4

C-C-120029303-1

CONYUGE